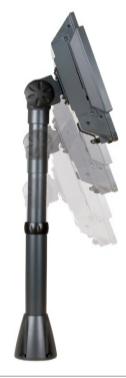

Easily tilt monitor to desired angle

Quickly adjust monitor height

Cables may exit above or below counter