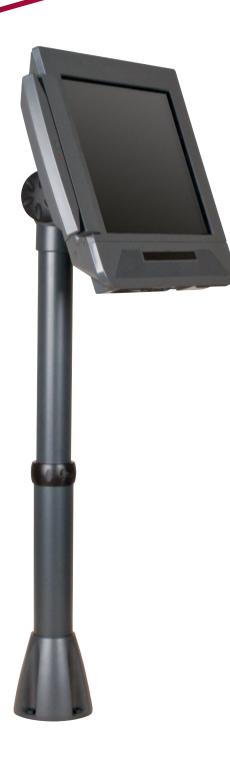

## **Model 9183** Adjustable POS Countertop Mount

Quickly adjust monitor or kiosk height and angle with this easy-to-use mount. Integrated cable management keeps cables safe and out of view; cables may exit above or below counter. Three sizes provide height adjustment ranging from 11" to 39".

## FEATURES

- ▲ Supports monitors, signature capture devices, kiosks and more
- ▲ Pivot and turn monitor lock monitor in place if desired
- Internal cable routing cables may pass through counter or exit behind mount
- ▲ Durable construction stands up to retail use and abuse
- ▲ Fast setup

Easily tilt monitor to desired angle

Quickly adjust monitor height

Cables may exit above or below counter