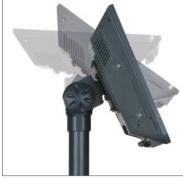

Easily tilt monitor to desired angle

Quickly adjust monitor height

Cables may exit above or below counter