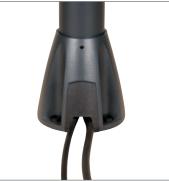

## **Model 9183** Adjustable POS Countertop Mount

Quickly adjust monitor or kiosk height and angle with this easy-to-use mount. Integrated cable management keeps cables safe and out of view; cables may exit above or below counter. Three sizes provide height adjustment ranging from 11" to 39".

## FEATURES

- ▲ Supports monitors, signature capture devices, kiosks and more
- ▲ Pivot and turn monitor lock monitor in place if desired
- Internal cable routing cables may pass through counter or exit behind mount
- ▲ Durable construction stands up to retail use and abuse
- ▲ Fast setup