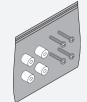

## Parts List

| ITEM                                                                                                                                                                                                                                                                                                                                                                                                                                                                                                                                                                                                                                                                                                                                                                                                                                                                                                                                                                                                                                                                                                                                                                                                                                                                                                                                                                                                                                                                                                                                                                                                                                                                                                                                                                                                                                                                                                                                                                                                                                                                                                                           | DESCRIPTION / PART NO. QUANTITY                                   |
|--------------------------------------------------------------------------------------------------------------------------------------------------------------------------------------------------------------------------------------------------------------------------------------------------------------------------------------------------------------------------------------------------------------------------------------------------------------------------------------------------------------------------------------------------------------------------------------------------------------------------------------------------------------------------------------------------------------------------------------------------------------------------------------------------------------------------------------------------------------------------------------------------------------------------------------------------------------------------------------------------------------------------------------------------------------------------------------------------------------------------------------------------------------------------------------------------------------------------------------------------------------------------------------------------------------------------------------------------------------------------------------------------------------------------------------------------------------------------------------------------------------------------------------------------------------------------------------------------------------------------------------------------------------------------------------------------------------------------------------------------------------------------------------------------------------------------------------------------------------------------------------------------------------------------------------------------------------------------------------------------------------------------------------------------------------------------------------------------------------------------------|-------------------------------------------------------------------|
| A Polymer of the second of the | <b>75/100mm VESA® Adapter Plate 1</b> 105587                      |
| В                                                                                                                                                                                                                                                                                                                                                                                                                                                                                                                                                                                                                                                                                                                                                                                                                                                                                                                                                                                                                                                                                                                                                                                                                                                                                                                                                                                                                                                                                                                                                                                                                                                                                                                                                                                                                                                                                                                                                                                                                                                                                                                              | <b>10-32 x 3/8" Phillips Flat Head Screw 1</b><br>702281 (4-pack) |
| c                                                                                                                                                                                                                                                                                                                                                                                                                                                                                                                                                                                                                                                                                                                                                                                                                                                                                                                                                                                                                                                                                                                                                                                                                                                                                                                                                                                                                                                                                                                                                                                                                                                                                                                                                                                                                                                                                                                                                                                                                                                                                                                              | M4 x 12mm Phillips Pan Head Screw 1<br>702096 (4-pack)            |