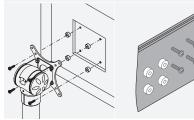

## Parts List

| ITEM                                                                                                                                                                                                                                                                                                                                                                                                                                                                                                                                                                                                                                                                                                                                                                                                                                                                                                                                                                                                                                                                                                                                                                                                                                                                                                                                                                                                                                                                                                                                                                                                                                                                                                                                                                                                                                                                                                                                                                                                                                                                                                                           | DESCRIPTION / PART NO. QUANTITY                                   |
|--------------------------------------------------------------------------------------------------------------------------------------------------------------------------------------------------------------------------------------------------------------------------------------------------------------------------------------------------------------------------------------------------------------------------------------------------------------------------------------------------------------------------------------------------------------------------------------------------------------------------------------------------------------------------------------------------------------------------------------------------------------------------------------------------------------------------------------------------------------------------------------------------------------------------------------------------------------------------------------------------------------------------------------------------------------------------------------------------------------------------------------------------------------------------------------------------------------------------------------------------------------------------------------------------------------------------------------------------------------------------------------------------------------------------------------------------------------------------------------------------------------------------------------------------------------------------------------------------------------------------------------------------------------------------------------------------------------------------------------------------------------------------------------------------------------------------------------------------------------------------------------------------------------------------------------------------------------------------------------------------------------------------------------------------------------------------------------------------------------------------------|-------------------------------------------------------------------|
| A Polymer of the second of the | <b>75/100mm VESA® Adapter Plate 1</b> 105587                      |
| В                                                                                                                                                                                                                                                                                                                                                                                                                                                                                                                                                                                                                                                                                                                                                                                                                                                                                                                                                                                                                                                                                                                                                                                                                                                                                                                                                                                                                                                                                                                                                                                                                                                                                                                                                                                                                                                                                                                                                                                                                                                                                                                              | <b>10-32 x 3/8" Phillips Flat Head Screw 1</b><br>702281 (4-pack) |
| c                                                                                                                                                                                                                                                                                                                                                                                                                                                                                                                                                                                                                                                                                                                                                                                                                                                                                                                                                                                                                                                                                                                                                                                                                                                                                                                                                                                                                                                                                                                                                                                                                                                                                                                                                                                                                                                                                                                                                                                                                                                                                                                              | M4 x 12mm Phillips Pan Head Screw 1<br>702096 (4-pack)            |