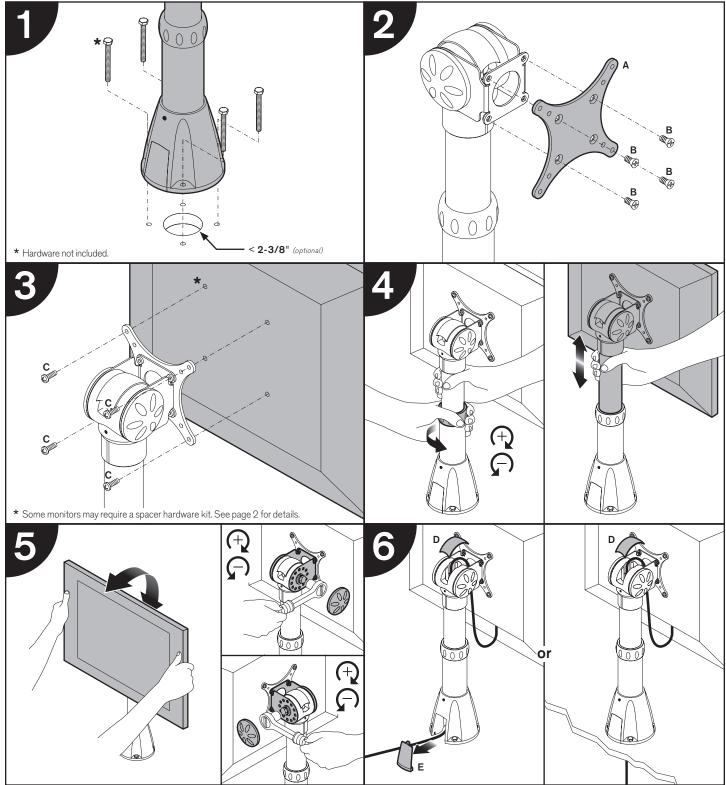

## Parts List

| ITEM                                                                                                                                                                                                                                                                                                                                                                                                                                                                                                                                                                                                                                                                                                                                                                                                                                                                                                                                                                                                                                                                                                                                                                                                                                                                                                                                                                                                                                                                                                                                                                                                                                                                                                                                                                                                                                                                                                                                                                                                                                                                                                                           | DESCRIPTION / PART NO. QUANTITY                                   |
|--------------------------------------------------------------------------------------------------------------------------------------------------------------------------------------------------------------------------------------------------------------------------------------------------------------------------------------------------------------------------------------------------------------------------------------------------------------------------------------------------------------------------------------------------------------------------------------------------------------------------------------------------------------------------------------------------------------------------------------------------------------------------------------------------------------------------------------------------------------------------------------------------------------------------------------------------------------------------------------------------------------------------------------------------------------------------------------------------------------------------------------------------------------------------------------------------------------------------------------------------------------------------------------------------------------------------------------------------------------------------------------------------------------------------------------------------------------------------------------------------------------------------------------------------------------------------------------------------------------------------------------------------------------------------------------------------------------------------------------------------------------------------------------------------------------------------------------------------------------------------------------------------------------------------------------------------------------------------------------------------------------------------------------------------------------------------------------------------------------------------------|-------------------------------------------------------------------|
| A Polymer of the second of the | <b>75/100mm VESA® Adapter Plate 1</b> 105587                      |
| В                                                                                                                                                                                                                                                                                                                                                                                                                                                                                                                                                                                                                                                                                                                                                                                                                                                                                                                                                                                                                                                                                                                                                                                                                                                                                                                                                                                                                                                                                                                                                                                                                                                                                                                                                                                                                                                                                                                                                                                                                                                                                                                              | <b>10-32 x 3/8" Phillips Flat Head Screw 1</b><br>702281 (4-pack) |
| c                                                                                                                                                                                                                                                                                                                                                                                                                                                                                                                                                                                                                                                                                                                                                                                                                                                                                                                                                                                                                                                                                                                                                                                                                                                                                                                                                                                                                                                                                                                                                                                                                                                                                                                                                                                                                                                                                                                                                                                                                                                                                                                              | M4 x 12mm Phillips Pan Head Screw 1<br>702096 (4-pack)            |

**OPTIONAL SPACER KITS** In some cases, the mounting surface on your monitor may be recessed further than permitted by VESA® standards. As a result, a spacer kit may be required.

.25" Spacer Hardware Kit (4) .25" Spacers (4) M4 x 18mm Phillips Pan Head Screws Order # P404923-B

.5" Spacer Hardware Kit
(4) .5" Spacers
(4) M4 x 25mm Phillips Pan Head Screws
Order # P404923-C

www.LCDarms.com 800.524.2744 PAGE 2 OF 2