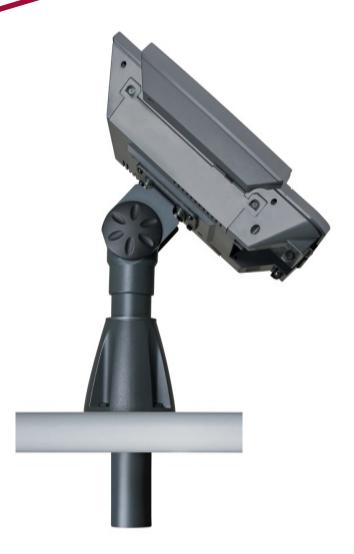

## Model 9189 Adjustable Through-Counter Mount

This height-adjustable mount passes through the counter. Integrated cable management keeps cables safe and out of view. Three sizes provide height adjustment ranging from 12" to 36".

## **FEATURES**

- ▲ Supports monitors, signature capture devices, kiosks and more
- ▲ Tube passes through counter
- ▲ Pivot and turn monitor lock monitor in place if desired
- ▲ Internal cable routing cables pass through counter, remaining out of view
- ▲ Durable construction stands up to retail use and abuse
- ▲ Fast setup