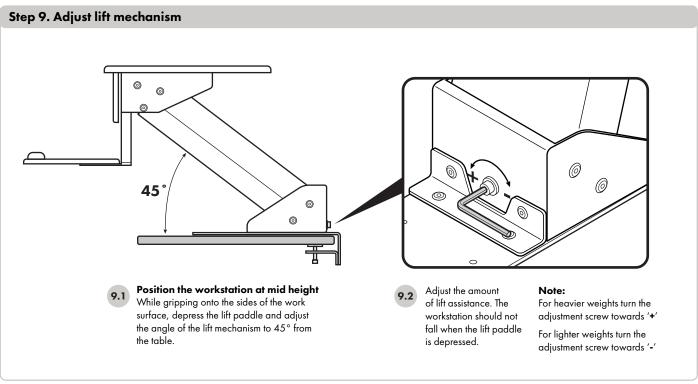

### Step 1. Check components

Check that you have received all parts against the Component Checklist.