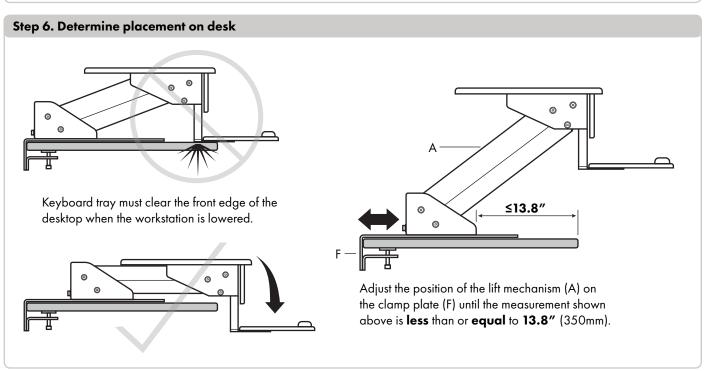

### Step 1. Check components

Check that you have received all parts against the Component Checklist.