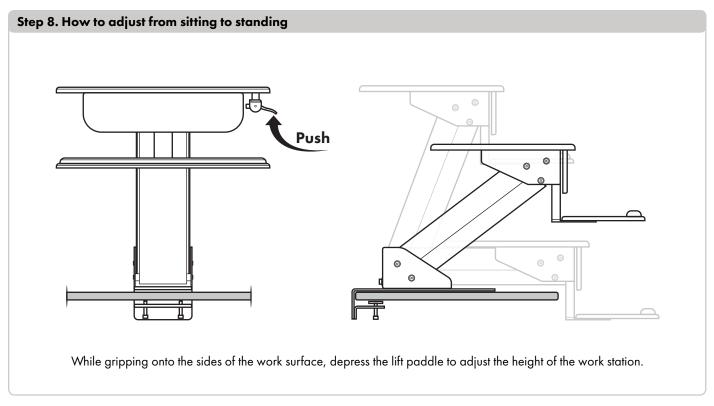

### Step 1. Check components

Check that you have received all parts against the Component Checklist.