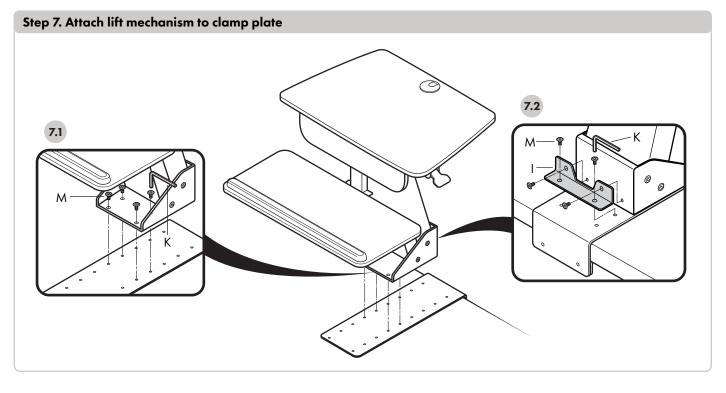

### Step 1. Check components

Check that you have received all parts against the Component Checklist.