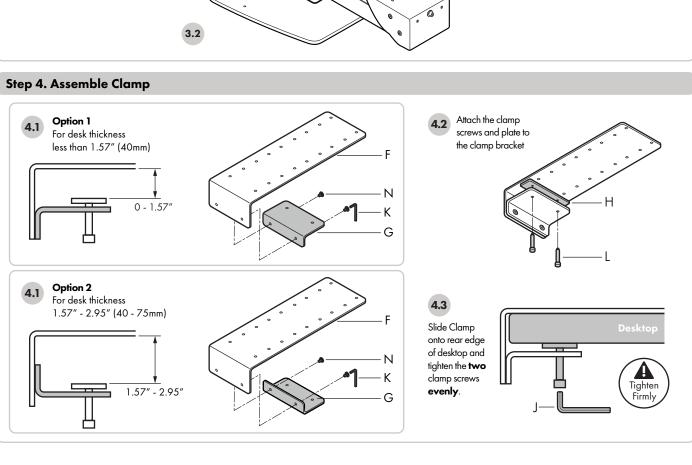

### Step 1. Check components

Check that you have received all parts against the Component Checklist.