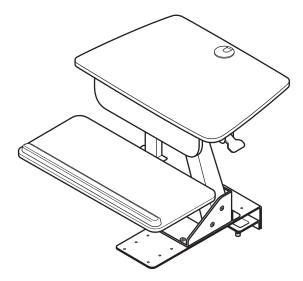

# Sit-to-Stand Workstation Desk Clamp

# **Installation Complete**

This workstation is compatible with accessories such as monitor mounts. For advice on positioning accessories on this workstation please refer to the Technical Specifications for this product, found on atdec.com.