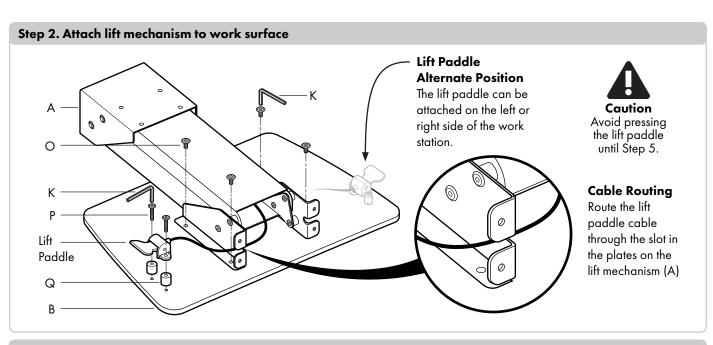

### Step 1. Check components

Check that you have received all parts against the Component Checklist.