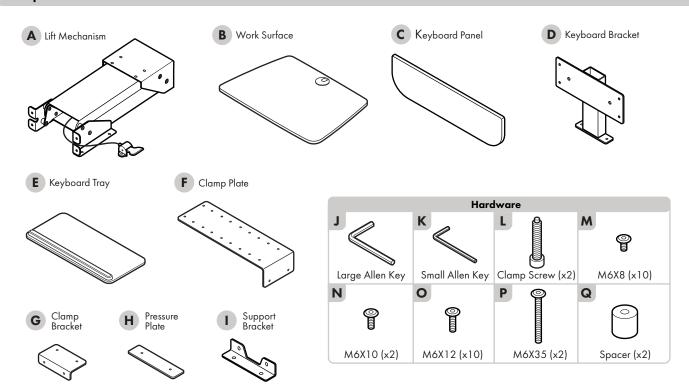

#### **Component Checklist**

### Step 1. Check components

Check that you have received all parts against the Component Checklist.