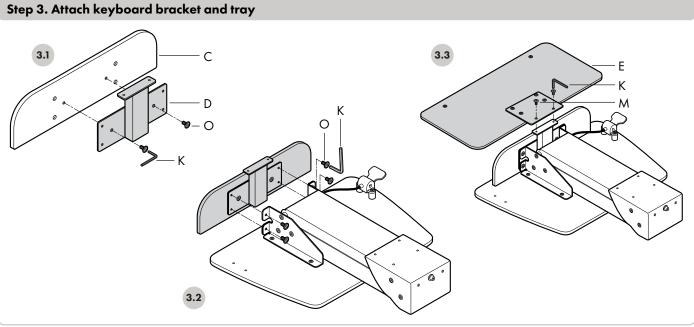

### Step 1. Check components

Check that you have received all parts against the Component Checklist.