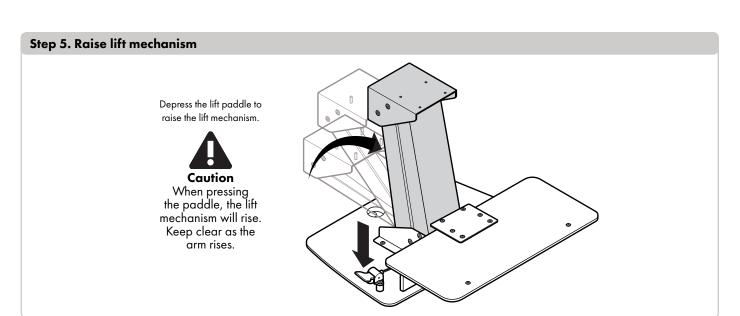

### Step 1. Check components

Check that you have received all parts against the Component Checklist.