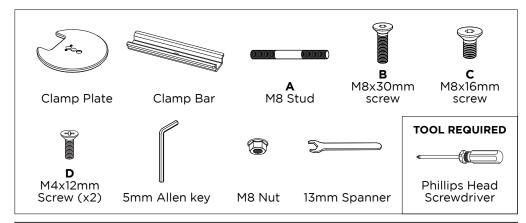

#### **INSTALLATION WITH ATDEC AF- POST**

# Step 1. Ste



## Step 4.



**ATDEC** 

No portion of this document or any artwork contained herein should be reproduced in any way without the express written consent of Atdec Pty Ltd. Due to continuing product development, the manufacturer reserves the right to alter specifications without notice. ©20171013A



# Installation Guide

# **Grommet Clamp**



### **COMPONENT CHECKLIST**



#### IMPORTANT INFORMATION

- ! IMPORTANT Install Atdec Grommet Clamp as per Installation Instructions.
- ! The manufacturer accepts no responsibility for incorrect installation.
- ! This product is compatible with Atdec products AF- posts, AWM-P posts, AWM-ADB, APM range, VFS range posts, SD-DP range posts.
- ! The product is compatible with grommet hole sizes from 60-80mm
- ! The product is compatible with desk thicknesses from 18-36mm

### **INSTALLATION WITH ATDEC AWM-P Posts**

**Step 1.** Assemble Post to Grommet Clamp



**Step 2.** Install Grommet Clamp on desk



### **INSTALLATION WITH ATDEC AWM-ADB**

**Step 1.** Assemble Base to Grommet Clamp



**Step 2.** Install Grommet Clamp on desk



AC-GC Page 2 of 4 AC-GC Page 3 of 4