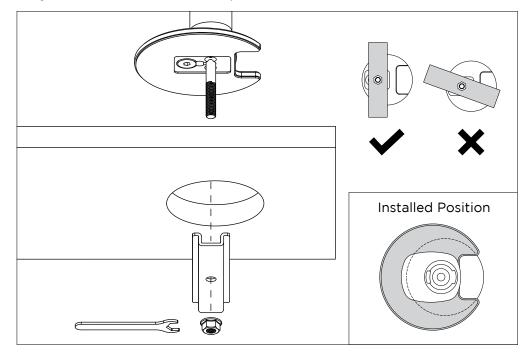

### **INSTALLATION WITH ATDEC AWM-ADB**

**Step 1.** Assemble Base to Grommet Clamp

**Step 2.** Install Grommet Clamp on desk

AC-GC Page 2 of 4 AC-GC Page 3 of 4