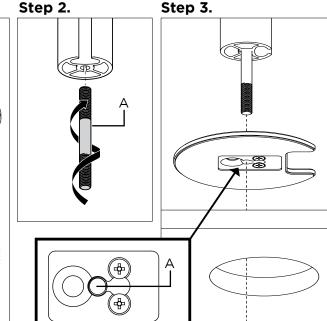

### **INSTALLATION WITH ATDEC AWM-P Posts**

**Step 1.** Assemble Post to Grommet Clamp

**Step 2.** Install Grommet Clamp on desk

### **COMPONENT CHECKLIST**