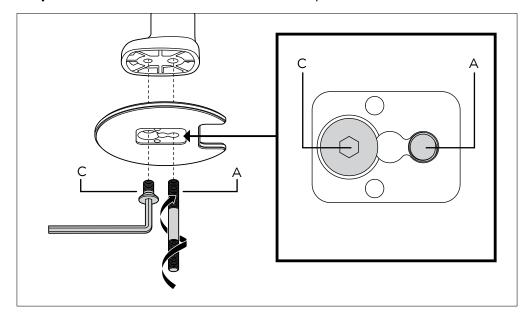

### **INSTALLATION WITH ATDEC AWM-ADB**

**Step 1.** Assemble Base to Grommet Clamp

**Step 2.** Install Grommet Clamp on desk

AC-GC Page 2 of 4 AC-GC Page 3 of 4