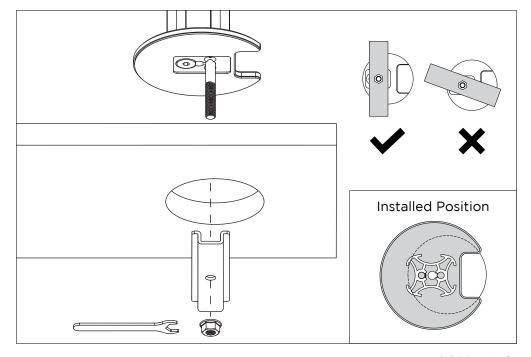

### **INSTALLATION WITH ATDEC AWM-P Posts**

**Step 1.** Assemble Post to Grommet Clamp

**Step 2.** Install Grommet Clamp on desk