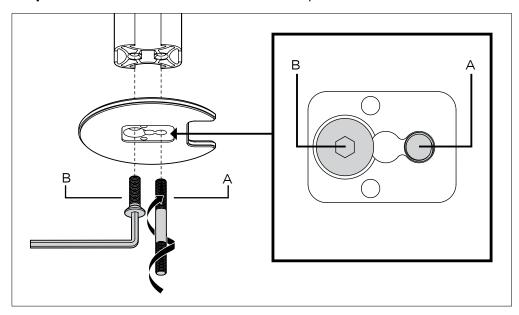

### **INSTALLATION WITH ATDEC AWM-P Posts**

**Step 1.** Assemble Post to Grommet Clamp

**Step 2.** Install Grommet Clamp on desk