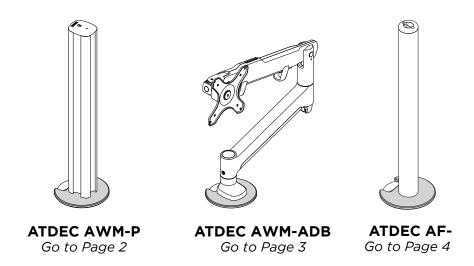

#### IMPORTANT INFORMATION

- ! IMPORTANT Install Atdec Grommet Clamp as per Installation Instructions.
- ! The manufacturer accepts no responsibility for incorrect installation.
- ! This product is compatible with Atdec products AF- posts, AWM-P posts, AWM-ADB, APM range, VFS range posts, SD-DP range posts.
- ! The product is compatible with grommet hole sizes from 60-80mm
- ! The product is compatible with desk thicknesses from 18-36mm

### **INSTALLATION WITH ATDEC AWM-P Posts**

**Step 1.** Assemble Post to Grommet Clamp

**Step 2.** Install Grommet Clamp on desk

### **INSTALLATION WITH ATDEC AWM-ADB**

**Step 1.** Assemble Base to Grommet Clamp

**Step 2.** Install Grommet Clamp on desk

AC-GC Page 2 of 4 AC-GC Page 3 of 4