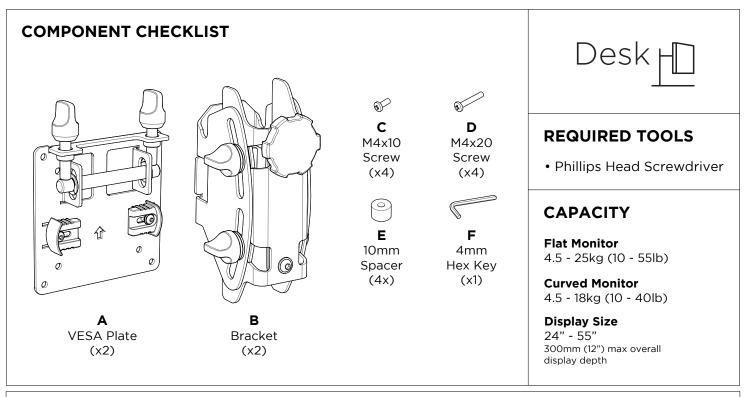

# 1. Attach VESA Plate to Display

guide for further

information.

#### 1.1 VESA compatibility For 75mm VESA unscrew -1.2 Attach VESA Plate with 1.2 For recessed VESA use 10mm 5mm to access top M4x10 Screws. Spacers and M4x20 Screws. holes. TOP NOTE: Some displays require the use of a VESA adapter before attaching the VESA **75mm** Plate. This VESA adapter may ship =⊚ <u>o</u>= in the box with the F display. Consult your display's installation