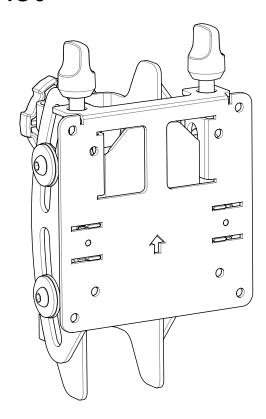

# **AWM Tilt Bracket**





### IMPORTANT INFORMATION

- ! Please ensure this product is installed as per these installation instructions.
- ! Each Bracket supports a maximum weight as per above capacity specification.
- ! This product is not suitable for outdoor use.
- ! Do not use this product for mobile applications.
- ! VESA mounted accessories (such as mini PC brackets and mounts), and offset VESA locations exert additional leverage that can exceed the capacity of the mount even though the monitor weight may be within the stated range. Please contact Atdec if you would like further information.

# 1. Attach VESA Plate to Display

guide for further

information.

#### 1.1 VESA compatibility For 75mm VESA unscrew -1.2 Attach VESA Plate with 1.2 For recessed VESA use 10mm 5mm to access top M4x10 Screws. Spacers