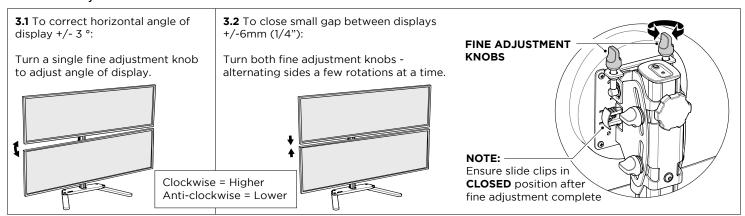

as mini PC brackets and mounts), and offset VESA locations exert additional leverage that can exceed the capacity of the mount even though the monitor weight may be within the stated range. Please contact Atdec if you would like further information.

# 1. Attach VESA Plate to Display

guide for further

information.

#### 1.1 VESA compatibility For 75mm VESA unscrew -1.2 Attach VESA Plate with 1.2 For recessed VESA use 10mm 5mm to access top M4x10 Screws. Spacers and M4x20 Screws. holes. TOP NOTE: Some displays require the use of a VESA adapter before attaching the VESA **75mm** Plate. This VESA adapter may ship =⊚ <u>o</u>= in the box with the F display. Consult your display's installation

# 2. Slide Bracket onto Post, Set Height and Mount Display

-75mm

100mm



## 3. Fine Adjustment