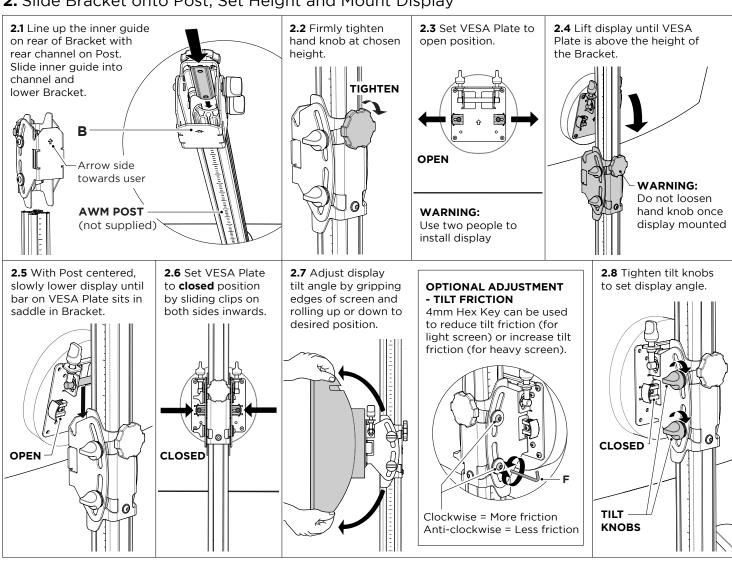

ounted accessories (such as mini PC brackets and mounts), and offset VESA locations exert additional leverage that can exceed the capacity of the mount even though the monitor weight may be within the stated range. Please contact Atdec if you would like further information.

# 1. Attach VESA Plate to Display

guide for further

information.

#### 1.1 VESA compatibility For 75mm VESA unscrew -1.2 Attach VESA Plate with 1.2 For recessed VESA use 10mm 5mm to access top M4x10 Screws. Spacers and M4x20 Screws. holes. TOP NOTE: Some displays require the use of a VESA adapter before attaching the VESA **75mm** Plate. This VESA adapter may ship =⊚ <u>o</u>= in the box with the F display. Consult your display's installation

# 2. Slide Bracket onto Post, Set Height and Mount Display

-75mm

100mm



## 3. Fine Adjustment