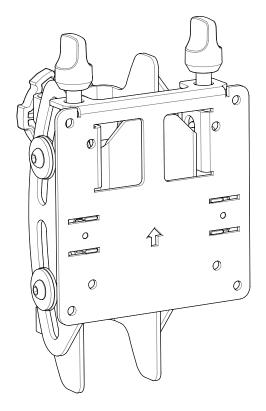

## AWM Tilt Bracket

## FEATURES

- Ideal for large, deep or heavy monitors
- Use with AWM Post
- Fix at any height on post
- Balanced tilt to set optimum display angle
- Micro adjustment allows fine tuning of height while monitor attached
- Micro adjustment allows levelling of monitor horizontal straightness
- Quick connect display attachment
- Toolless adjustment
- Displays can be mounted in landscape or portrait orientation