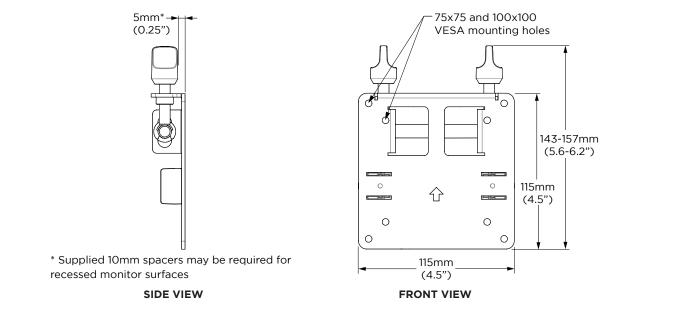

| Monitor weight             |                         |
|----------------------------|-------------------------|
| Flat                       | 4.5 - 25kg (10 - 55lb)* |
| Curved                     | 4.5 - 18kg (10 - 40lb)* |
| Monitor size               | 24" - 55"               |
| Max. overall monitor depth | 300mm (12")             |
| Tilt adjustment            | +10° / -10°             |
| Micro adjustment           |                         |
| Fine tune height           | +6mm/-6mm (+¼"/-¼")     |
| Levelling                  | +3° / -3°               |
| VESA mounting              | 75x75, 100x100          |
| Primary material           | Steel                   |