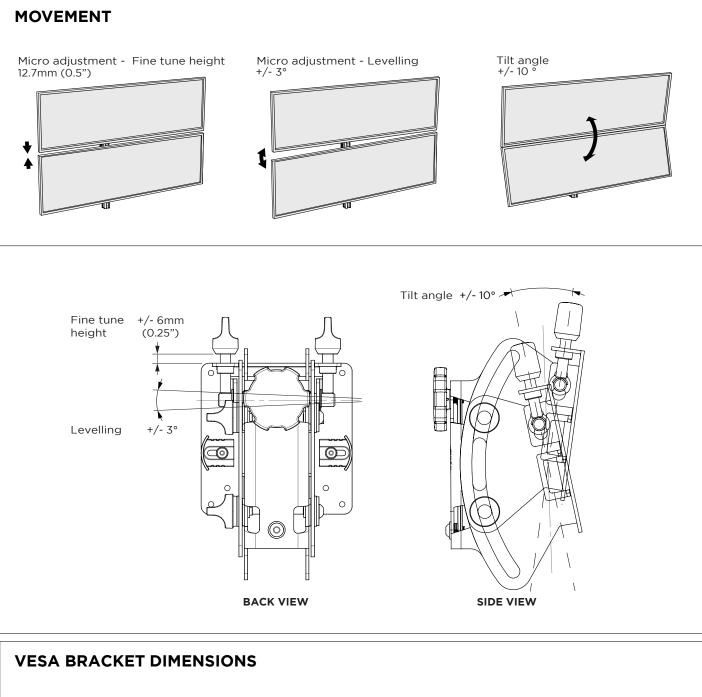

| Monitor weight             |                         |
|----------------------------|-------------------------|
| Flat                       | 4.5 - 25kg (10 - 55lb)* |
| Curved                     | 4.5 - 18kg (10 - 40lb)* |
| Monitor size               | 24" - 55"               |
| Max. overall monitor depth | 300mm (12")             |
| Tilt adjustment            | +10° / -10°             |
| Micro adjustment           |                         |
| Fine tune height           | +6mm/-6mm (+¼"/-¼")     |
| Levelling                  | +3° / -3°               |
| VESA mounting              | 75x75, 100x100          |
| Primary material           | Steel                   |