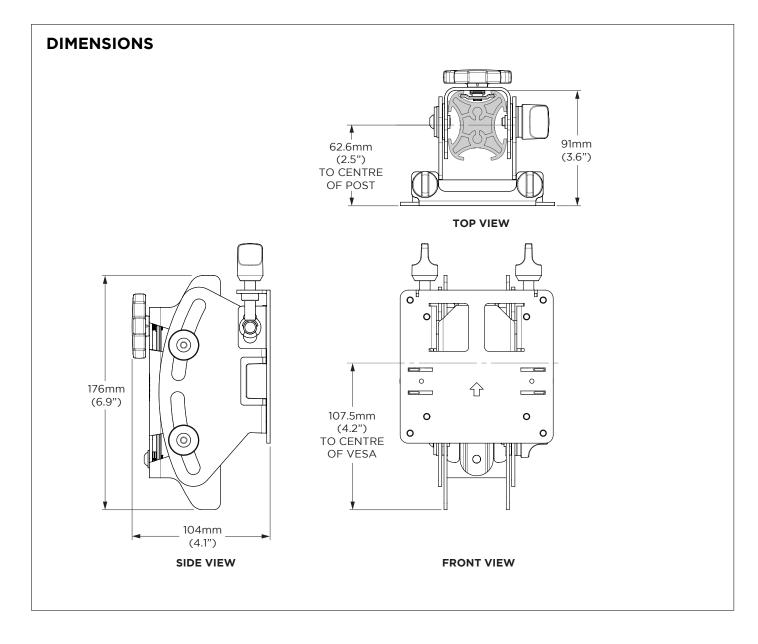

| Monitor weight             |                         |
|----------------------------|-------------------------|
| Flat                       | 4.5 - 25kg (10 - 55lb)* |
| Curved                     | 4.5 - 18kg (10 - 40lb)* |
| Monitor size               | 24" - 55"               |
| Max. overall monitor depth | 300mm (12")             |
| Tilt adjustment            | +10° / -10°             |
| Micro adjustment           |                         |
| Fine tune height           | +6mm/-6mm (+¼"/-¼")     |
| Levelling                  | +3° / -3°               |
| VESA mounting              | 75x75, 100x100          |
| Primary material           | Steel                   |