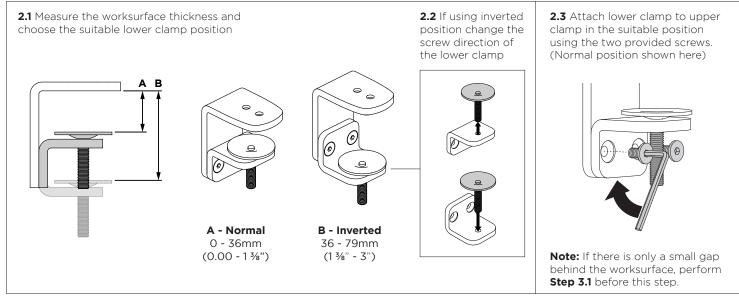

### ATDEC Infinite Mounting Possibilities

Installation Guide AWM-FF

# F Clamp



#### IMPORTANT INFORMATION

- ! Please ensure this product is installed as per these installation instructions.
- This product is compatible with Atdec AWM Series products.
- ! The manufacturer accepts no responsibility for incorrect installation.

#### 1. Attach post or base to upper clamp



### 2. Attach lower clamp to upper clamp



## 3. Fit fixing to work surface





No portion of this document or any artwork contained herein should be reproduced in any way without the express written consent of Atdec Pty Ltd. Due to continuing product development, the manufacturer reserves the right to alter specifications without notice. ©20180530C