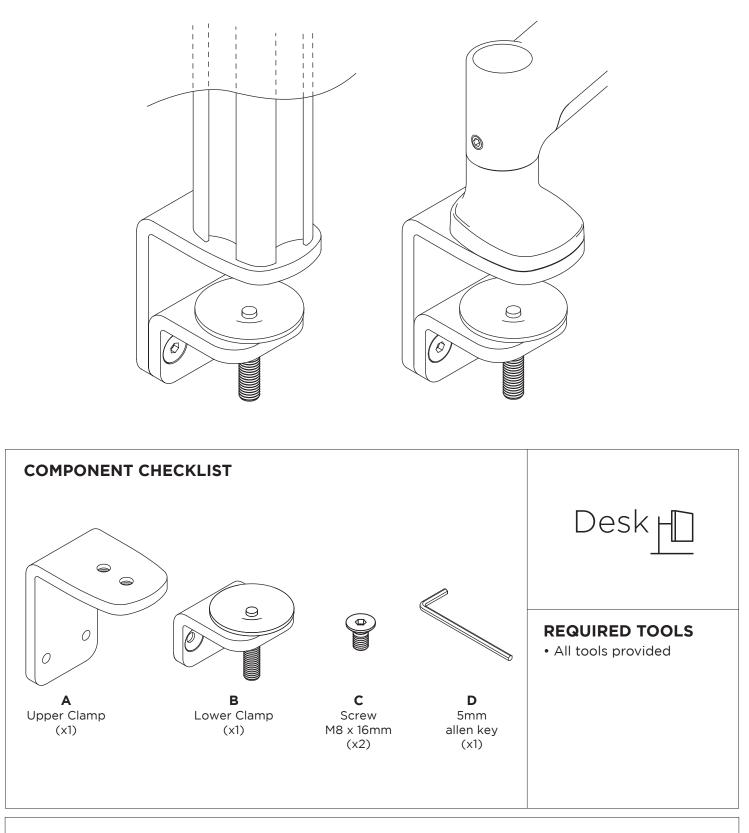

### ATDEC Infinite Mounting Possibilities

Installation Guide AWM-FF

# F Clamp



#### IMPORTANT INFORMATION

- ! Please ensure this product is installed as per these installation instructions.
- This product is compatible with Atdec AWM Series products.
- ! The manufacturer accepts no responsibility for incorrect installation.

#### 1. Attach post or base to upper clamp



### 2. Attach lower clamp to upper clamp



## 3. Fit fixing to work surface





No portion of this document or any artwork contained herein should be reproduced in any way without the express written consent of Atdec Pty Ltd. Due to continuing product development, the manufacturer reserves the right to alter specifications without notice. ©20180530C