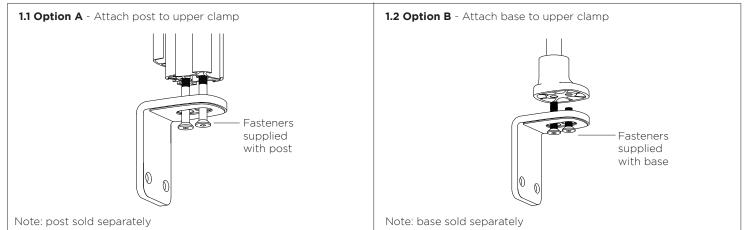

### ATDEC Infinite Mounting Possibilities

Installation Guide AWM-FF

#### 1. Attach post or base to upper clamp