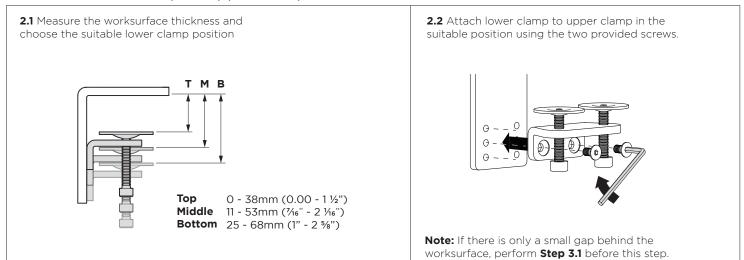

Installation Guide AWM-FH

# Heavy Duty F Clamp



#### IMPORTANT INFORMATION

- ! Please ensure this product is installed as per these installation instructions.
- This product is compatible with Atdec AWM Series products.
- ! The manufacturer accepts no responsibility for incorrect installation.

### 1. Attach post or base to upper clamp



# 2. Attach lower clamp to upper clamp



## 3. Fit fixing to work surface





No portion of this document or any artwork contained herein should be reproduced in any way without the express written consent of Atdec Pty Ltd. Due to continuing product development, the manufacturer reserves the right to alter specifications without notice. ©20180530D