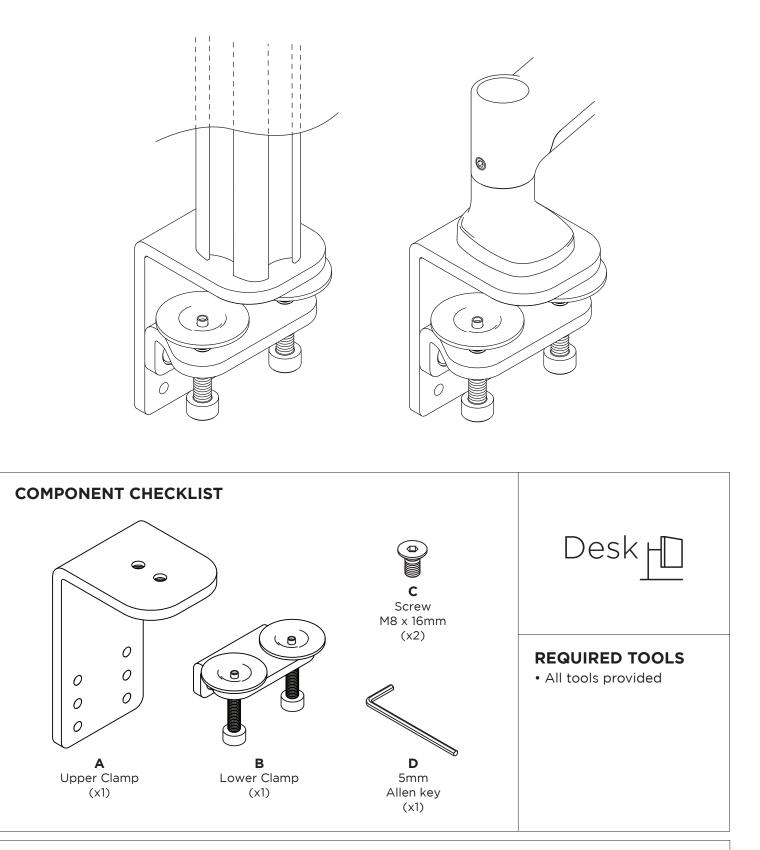

# Heavy Duty F Clamp

#### IMPORTANT INFORMATION

- ! Please ensure this product is installed as per these installation instructions.
- This product is compatible with Atdec AWM Series products.
- ! The manufacturer accepts no responsibility for incorrect installation.