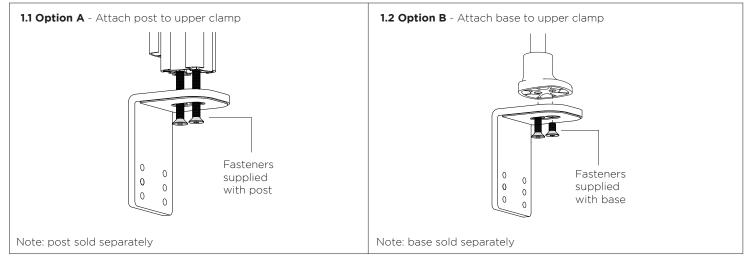

Installation Guide AWM-FH

# Heavy Duty F Clamp



#### IMPORTANT INFORMATION

- ! Please ensure this product is installed as per these installation instructions.
- This product is compatible with Atdec AWM Series products.
- ! The manufacturer accepts no responsibility for incorrect installation.

### 1. Attach post or base to upper clamp



# 2. Attach lower clamp to upper clamp



## 3. Fit fixing to work surface





No portion of this document or any artwork contained herein should be reproduced in any way without the express written consent of Atdec Pty Ltd. Due to continuing product development, the manufacturer reserves the right to alter specifications without notice. ©20180530D