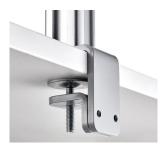

#### Bolt through AWM-FB

Offers flexible mounting position. Used when attachment to the edge of the desk is not possible. Suitable for desks up to 33mm.

#### **Grommet clamp** AC-GC

Utilises an existing grommet hole or can be used as bolt through fixing. The plate provides extra stability for heavy loads. Fits grommet holes 60-80mm in diameter.

#### F-clamp AWM-FF

Traditional two-piece design that is used for retrofit and thicker desk surfaces up to 79mm.

#### C-clamp AWM-FC

Suited to desks with potential to interfere with the elements under the desk such as cable cages. Suitable for desks up to 33mm.