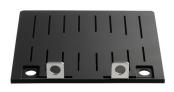

ises an existing grommet hole or can be used as bolt through fixing. The plate provides extra stability for heavy loads. Fits grommet holes 60-80mm in diameter.

#### F-clamp AWM-FF



Traditional two-piece design that is used for retrofit and thicker desk surfaces up to 79mm.

#### C-clamp AWM-FC



Suited to desks with potential to interfere with the elements under the desk such as cable cages. Suitable for desks up to 33mm.

### **Accessories**

Display mounting heads can be replaced with the notebook holder or tablet holder (sold separately). The AWM-HS slider accessory provides an additional range of horizontal display adjustment in multi-screen configurations to accommodate larger/wider monitors. Mini PCs can be attached to the post using the AC-MP plate.

#### Notebook holder SNTB



#### Slider accessory AWM-HS



Mini PC mounting plate AC-MP



## **Universal tablet holder** AC-AP-UTH



#### Ordering AWMS-2-4640 and accessories

AWMS-2-4640 consists of the following parts:

1 x AWM-P40 400mm post 2 x AWM-A46 monitor arms

## Desk fixing options:

AWM-FB bolt through AWM-FF F-clamp AWM-FC C-clamp AC-GC grommet clamp

### Accessories:

AWM-HS monitor slider accessory SNTB notebook holder AC-MP mini PC mounting plate AC-AP-UTH universal tablet holder

For all AWM components, add -S for silver, -B - for black and -W for white at the end of the main code.



Atdec Uncover™ is where our infinite mounting possibilities become your specific mounting solutions.



Call us on 02 8729 5000 to discuss your next project or visit atdec.com.au/workspace