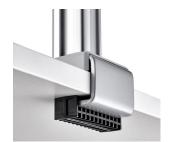

#### **Grommet clamp** AC-GC

Utilises an existing grommet hole or can be used as bolt through fixing. The plate provides extra stability for heavy loads. Fits grommet holes 60-80mm in diameter.