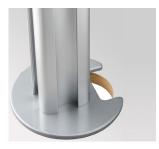

# AWMS-2-4640

400mm Post With Two 460mm Monitor Arms

The AWMS-2-4640 is a dual 460mm arm combination attached to a 400mm post. The two arms can be installed in a dual row side-by-side or back-to-back configuration.

**Set & Forget** desk mounting solutions

12ka

per monitor

75 x 75 100 x 100

### Tool-free

viewing angle adjustment. Landscape to portrait rotation

## Ideal for

monitors up to 30" or 34" with the monitor slider accessory (see reverse page for details)

## Quick display release

mechanism for easy installation

can be tightened to minimise display motion

& reverberation in height adjustable desks

Built-in 180° rotation stopper to prevent interference with walls or desk partitions