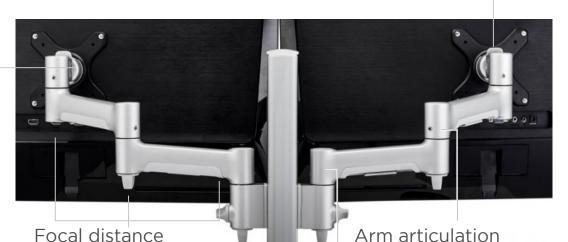

Arm rotation stopper

Focal distance

control via 3 points of articulation for each arm