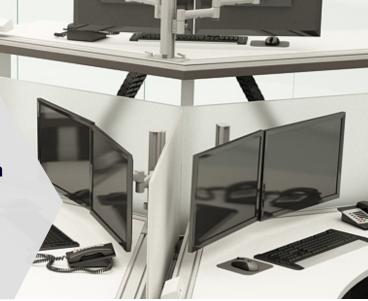

# AWMS-2-4640

400mm Post With Two 460mm Monitor Arms

The AWMS-2-4640 is a dual 460mm arm combination attached to a 400mm post. The two arms can be installed in a dual row side-by-side or back-to-back configuration.

## Ideal for

monitors up to 30" or 34" with the monitor slider accessory (see reverse page for details)