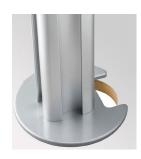

# **Grommet clamp** AC-GC

Utilises an existing grommet hole or can be used as bolt through fixing. The plate provides extra stability for heavy loads. Fits grommet holes 2.36" - 3.15" in diameter.