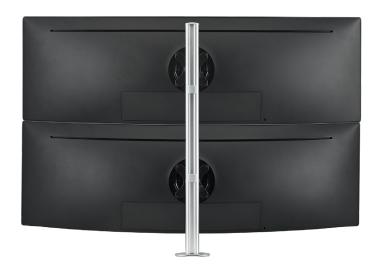

### AWMS-2-LTH75

Indicative position of  $2 \times 49$ " ultra wide curved monitors with 21:9 aspect ratio.

Indicative position of 2 x32" flat screen monitors with 16:9 aspect ratio.