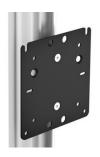

# Mini PC mounting plate AC-MP

Mini PCs can be attached to the post using the Atdec AC-MP plate.