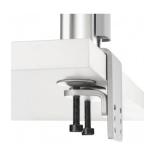

### **Desk Clamp** AWM-FH

Dual steel plate design for extra strength and stability. Fit decks up to 2.68" in thickness.