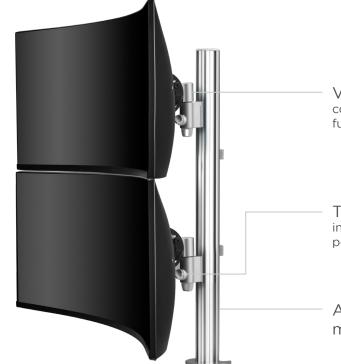

# AWMS-2-LTH75 Dual vertical stack desk mount The AWMS-2-LTH75 is a dual monitor mount attached to a 29.5" post. Bigger, heavier screens including curved monitors and all-in-one PCs are easily accommodated with this brilliantly designed solution.

This solution is part of the Atdec AWM modular family

Upgradeable additional arms can be added in any of the 4 post channels

Material 100% recycable lightweight yet durable aluminum

Viewing angle control via tilt/pan function

Tool-free independent display position adjustment

Advanced cable management

Available in silver, black, or white

\* Please check the physical height of your displays (maximum allowed combined height is 40")