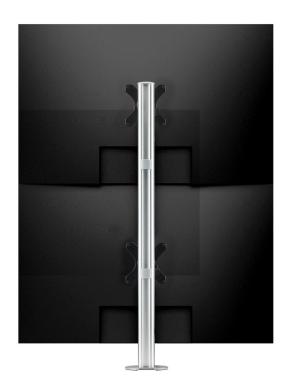

### AWMS-2-LTH75

Indicative position of  $2 \times 49$ " ultra wide curved monitors with 21:9 aspect ratio.

Indicative position of 2 x32" flat screen monitors with 16:9 aspect ratio.