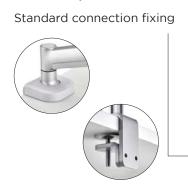

### F-clamp included

#### Description

F-clamp fixing. Dynamic arm with notebook tray. Silver. F-clamp fixing. Dynamic arm with notebook tray. Black.

Atdec Uncover™ is where our infinite mounting possibilities become your specific mounting solutions.