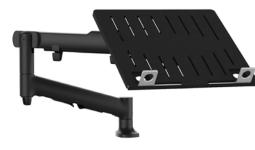

namic arm. Suits use of the laptop monitor with external keyboard and occassional sit-to-stand. For home offices, hotels, and hospitals.



# Interactive desk mounting solutions





18"

8kg (18lb)

Dynamic movement on horizontal & vertical axes plus 360° rotation

# Durable tray

Composite platstic with no-slip surface and aluminium tabs

# Quick tray release

Snap-lock disconnect

### F-clamp included





# Aluminium construction

Long life components, modular & upgradable, recyclable at end of life

Available in silver or black



Discrete hidden cables for a neat workspace

Cable management

10 Year Warranty



### Interactive desk mounting solutions

### Versions to suit your decor

**Silver** AWMS-NDB



Silver finish with discrete grey cable management clips

#### Black AWMS-NDB



Black finish with unobtrusive black cable management



### **Ordering AWMS-NDB**

**Atdec Code** 

AWMS-NDB-F-S

AWMS-NDB-F-B

#### Name

Silver notebook mount Black notebook mount

#### Description

F-clamp fixing. Dynamic arm with notebook tray. Silver. F-clamp fixing. Dynamic arm with notebook tray. Black.





Atdec Uncover™ is where our infinite mounting possibilities become your specific mounting solutions.

Call us to discuss your next project

www.atdec.com