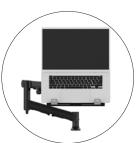

# For minimalist workspaces with laptop monitor at an ergonomic height.

AWMS-NDB is a notebook tray on fully dynamic arm. Suits use of the laptop monitor with external keyboard and occassional sit-to-stand. For home offices, hotels, and hospitals.