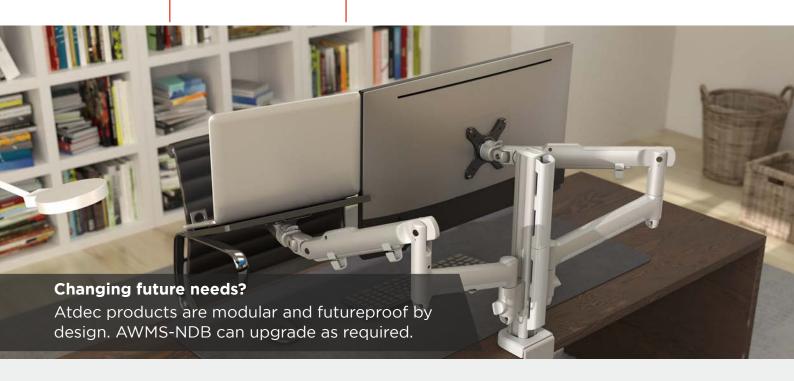

# For minimalist workspaces with laptop monitor at an ergonomic height.

AWMS-NDB is a notebook tray on fully dynamic arm. Suits use of the laptop monitor with external keyboard and occassional sit-to-stand. For home offices, hotels, and hospitals.

# Interactive desk mounting solutions

18"

8kg (18lb)

Dynamic movement on horizontal & vertical axes plus 360° rotation

# Durable tray

Composite platstic with no-slip surface and aluminium tabs

# Aluminium construction

Long life components, modular & upgradable, recyclable at end of life

Available in silver or black

Discrete hidden cables for a neat workspace

Cable management

10 Year Warranty