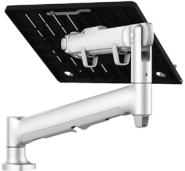

# Interactive desk mounting solutions

18"

8kg (18lb)

Dynamic movement on horizontal & vertical axes plus 360° rotation

# Durable tray

Composite platstic with no-slip surface and aluminium tabs

# Quick tray release

Snap-lock disconnect