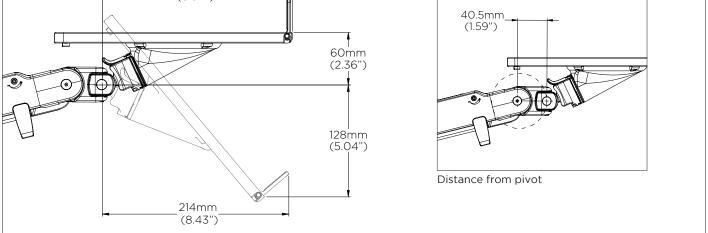

Notebook weight range Notebook size Notebook tilt angle Levelling Adjustment Horizontal Adjustment Vertical Adjustment Arm tilt angle 0-8kg (0 - 18lb) Up to 18" +0° /- 50° +/- 5° 618mm (24.33") 368mm (14.49") +45 /- 25°