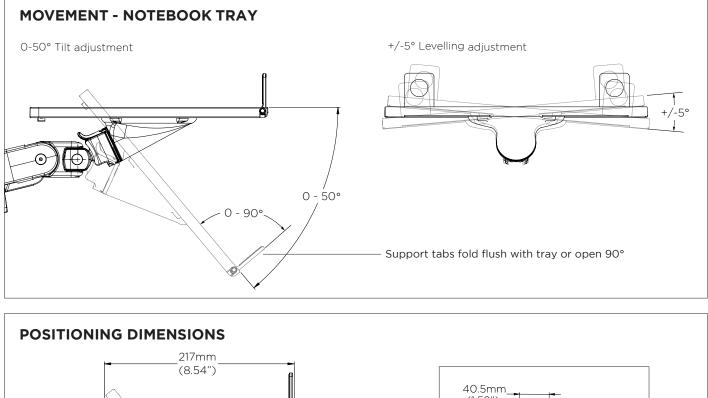

Notebook weight range Notebook size Notebook tilt angle Levelling Adjustment Horizontal Adjustment Vertical Adjustment Arm tilt angle 0-8kg (0 - 18lb) Up to 18" +0° /- 50° +/- 5° 618mm (24.33") 368mm (14.49") +45 /- 25°