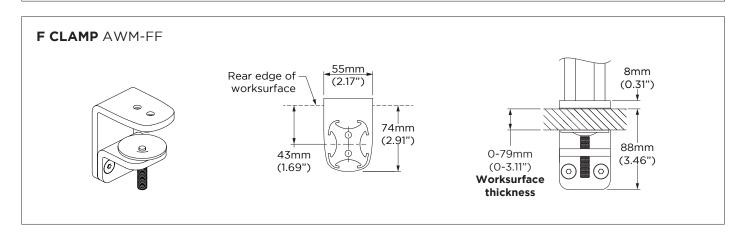

## **DESK FIXING OPTIONS**

Below is the fixing option supplied with this solution. Alternative fixings may be purchased separately. For more information and detailed specifications for these products please see the separate Technical Specifications available on the Atdec website.