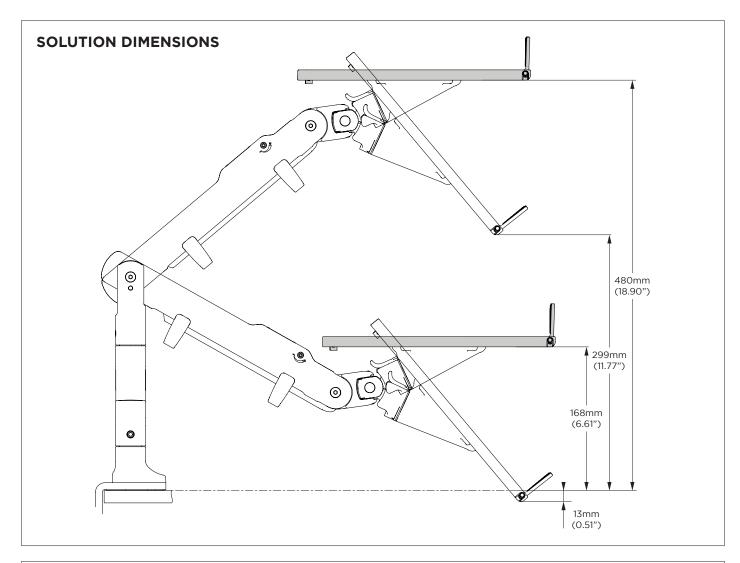

Notebook weight range Notebook size Notebook tilt angle Levelling Adjustment Horizontal Adjustment Vertical Adjustment Arm tilt angle 0-8kg (0 - 18lb) Up to 18" +0° /- 50° +/- 5° 618mm (24.33") 368mm (14.49") +45 /- 25°