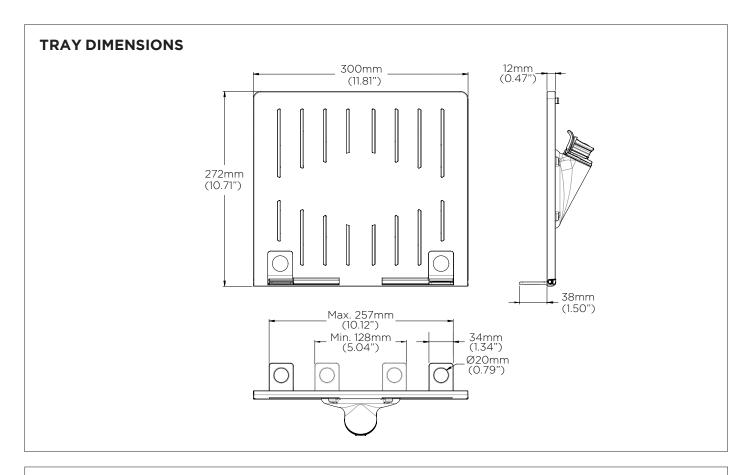

## FEATURES

- Notebook arm with dynamic spring-assisted height adjustment for optimum viewing angle selection. Includes compact desk clamp to maximise available desk space.
- Adjustable counterbalance to suit a wide range of notebooks
- Ventilated non-slip tray recommended for notebooks up to 18"
- Adjustable support tabs hold notebook computer in place
- Easy to install and re-configure as monitor mount with optional VESA mount (included)
- Integrated 180° rotation limiter to prevent interference with desk mounted panels and dividers.
- Generous cable management guides cables discreetly down the arm to the work surface.

Notebook weight range Notebook size Notebook tilt angle Levelling Adjustment Horizontal Adjustment Vertical Adjustment Arm tilt angle 0-8kg (0 - 18lb) Up to 18" +0° /- 50° +/- 5° 618mm (24.33") 368mm (14.49") +45 /- 25°