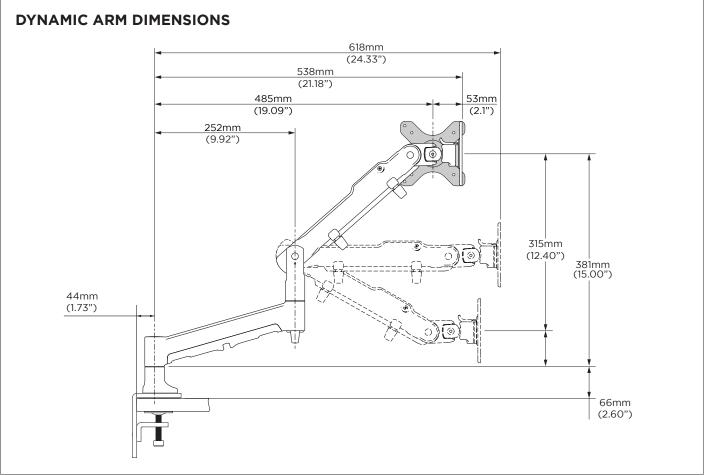

Notebook weight range Notebook size Notebook tilt angle Levelling Adjustment Horizontal Adjustment Vertical Adjustment Arm tilt angle 0-8kg (0 - 18lb) Up to 18" +0° /- 50° +/- 5° 618mm (24.33") 368mm (14.49") +45 /- 25°