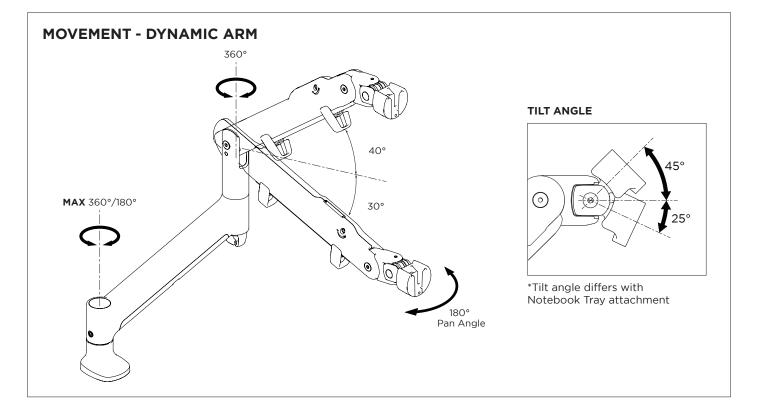

## FEATURES

- Notebook arm with dynamic spring-assisted height adjustment for optimum viewing angle selection. Includes compact desk clamp to maximise available desk space.
- Adjustable counterbalance to suit a wide range of notebooks
- Ventilated non-slip tray recommended for notebooks up to 18"
- Adjustable support tabs hold notebook computer in place
- Easy to install and re-configure as monitor mount with optional VESA mount (included)
- Integrated 180° rotation limiter to prevent interference with desk mounted panels and dividers.
- Generous cable management guides cables discreetly down the arm to the work surface.

Notebook weight range Notebook size Notebook tilt angle Levelling Adjustment Horizontal Adjustment Vertical Adjustment Arm tilt angle 0-8kg (0 - 18lb) Up to 18" +0° /- 50° +/- 5° 618mm (24.33") 368mm (14.49") +45 /- 25°