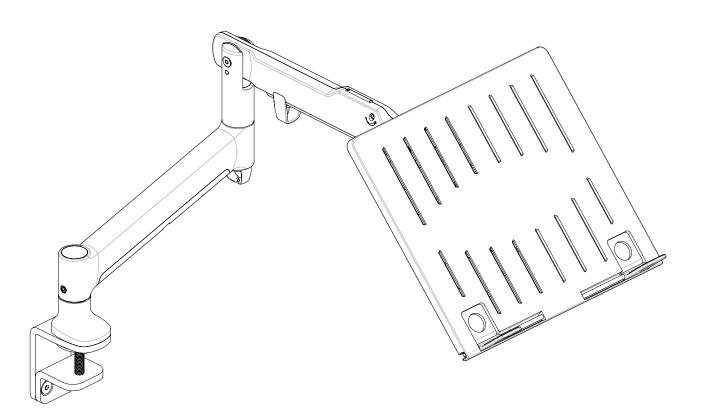

## AWM Dynamic Notebook Arm

## FEATURES

- Notebook arm with dynamic spring-assisted height adjustment for optimum viewing angle selection. Includes compact desk clamp to maximise available desk space.
- Adjustable counterbalance to suit a wide range of notebooks
- Ventilated non-slip tray recommended for notebooks up to 18"
- Adjustable support tabs hold notebook computer in place
- Easy to install and re-configure as monitor mount with optional VESA mount (included)
- Integrated 180° rotation limiter to prevent interference with desk mounted panels and dividers.
- Generous cable management guides cables discreetly down the arm to the work surface.