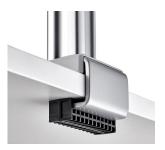

#### C-clamp AWM-FC

Suited to desks with potential to interfere with the elements under the desk such as cable cages. Suitable for desks up to 1.3".