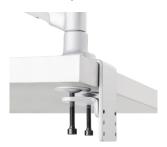

### Desk clamp AWM-FH

Dual steel plate design for extra strength and stability. Fits desks up to 2.68" in thickness.

#### **Grommet clamp** AC-GC

Can be used as a bolt through or grommet hole mounting option. The plate provides extra stability for heavy loads.