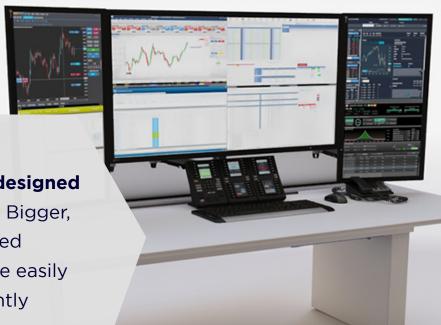

# **AWMS-HXB**

Heavy Duty Single Display Desk Mount

The AWM-HXB desk mount is designed to support loads of up to 35lb. Bigger, heavier screens—including curved monitors and all-in-one PCs—are easily accommodated with this brilliantly designed solution.

# Ideal for

Heavy/large displays up to 43"(or 49" ultra-wide) and curved monitors

# Upgradeable

Can accommodate two monitors via crossbar accessory (see reverse page for details)

Advanced cable management

Available in silver, black or white

100 x 100

13-35lb