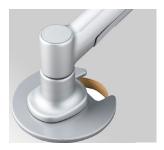

brilliantly designed solution.

# Interactive desk mounting solutions

# Ideal for

Heavy/large displays up to 43"(or 49" ultra-wide) and curved monitors

# Upgradeable

Can accommodate two monitors via crossbar accessory (see reverse page for details)



Advanced cable management

Available in silver, black or white







100 x 100



13-35lb

# Tension indicator

to assist with multiple installations

### Material

100% recyclable, lightweight yet durable aluminum

# Arm rotation stopper

Built-in 180° rotation stopper to prevent interference with walls or desk partitions

10 year warranty



# **Desk fixing options** (sold separately)

### Desk clamp AWM-FH



Dual steel plate design for extra strength and stability. Fits desks up to 2.68" in thickness.

#### **Grommet clamp** AC-GC



Can be used as a bolt through or grommet hole mounting option. The plate provides extra stability for heavy loads.

#### C-clamp AWM-FC



Suited to desks with potential to interfere with the elements under the desk such as cable cages. Suitable for desks up to 1.3".

## **Accessories**

The display mounting head can be replaced with the AWM-RL dual crossbar to accommodate two monitors. The arm can be also attached to any AWM post via AWM-LC channel clamp.

#### Dual dispaly crossbar accessory AWM-RL



#### Channel clamp AWM-LC



# **Ordering AWMS-HXB desk mount:**

## AWMS-HXB consists of the following parts:

1 x AWM-AHX dynamic arm 1 x AWM-LTH VESA head 1 x AWM-LB base

#### Desk fixing options:

AWM-FH heavy duty clamp AC-GC bolt through/grommet AWM-FC desk clamp

#### **Options:**