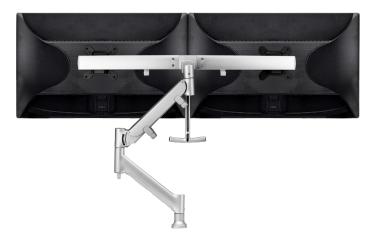

## **Accessories**

The display mounting head can be replaced with the AWM-RL dual crossbar to accommodate two monitors. The arm can be also attached to any AWM post via AWM-LC channel clamp.

#### Dual dispaly crossbar accessory AWM-RL