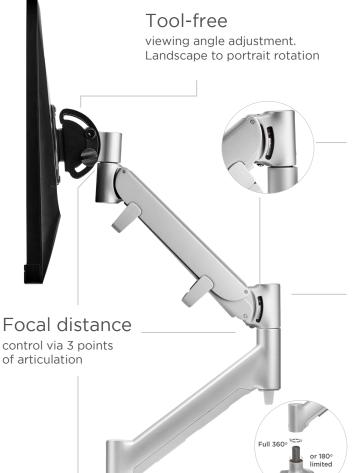

# Tension indicator

to assist with multiple installations

### Material

100% recyclable, lightweight yet durable aluminum

# Arm rotation stopper

Built-in 180° rotation stopper to prevent interference with walls or desk partitions

10 year warranty