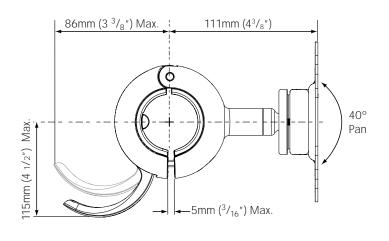

#### **Dimensions**

NOTE: The following information shows overall dimensions suitable for 3 configurations: Quickshift Donut 50mm, Quickshift Donut 42mm and Quickshift Donut 42mm with groove lock. For more information regarding these configurations, please refer to the Installation Instructions for Spacedec Display Quickshift Donut.