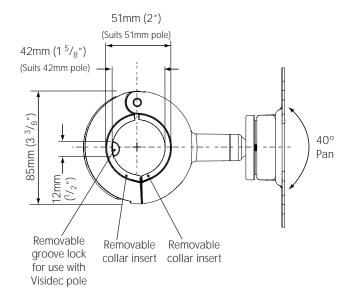

#### **Dimensions**

NOTE: The following information shows overall dimensions suitable for 3 configurations: Quickshift Donut 50mm, Quickshift Donut 42mm and Quickshift Donut 42mm with groove lock. For more information regarding these configurations, please refer to the Installation Instructions for Spacedec Display Quickshift Donut.