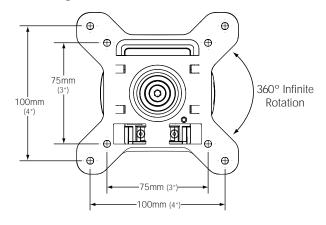

Maximum Load: 12kgs (26lbs)

! This product is VESA compliant and suits both 75x75mm (3"x3") and 100x100mm (4"x4") LCD display mounting hole patterns.

#### **VESA Hole Configurations**