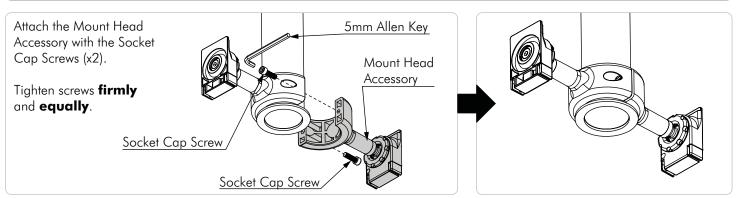

# Installation Instructions

**4telehook** 

Back to Back Accessory for TH-1040-CTS and TH-1040-CTL

### **Component Checklist**





### **IMPORTANT INFORMATION:**

- IMPORTANT Install Telehook 1040 Back to Back Accessory as per Installation Instructions.
- This product is to be installed in conjunction with TH-1040-CTS and TH-1040-CTL Ceiling Mounts only.
- The manufacturer accepts no responsibility for incorrect installation.

# **Step 1. Check Components**

Check you have received all parts against the Component Checklist and Hardware above.

# Step 2. Remove Back of Existing Mount Head



# **Step 3. Install Mount Head Accessory**



### **Installation Complete**

Refer to TH-1040-CTS/TH-1040-CTL Installation Instructions, Step 8. Attach VESA Plate to Display.



No portion of this document or any artwork contained herein should be reproduced in any way without the express written consent Atdec Pty Ltd. Due to continuing product development, the manufacturer reserves the right to alter specifications without notice. Published 21.06.10 ©