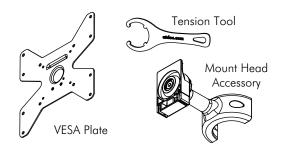

# Installation Instructions

**4telehook** 

Back to Back Accessory for TH-1040-CTS and TH-1040-CTL

### **Component Checklist**





### **IMPORTANT INFORMATION:**

- IMPORTANT Install Telehook 1040 Back to Back Accessory as per Installation Instructions.
- This product is to be installed in conjunction with TH-1040-CTS and TH-1040-CTL Ceiling Mounts only.
- The manufacturer accepts no responsibility for incorrect installation.

# **Step 1. Check Components**

Check you have received all parts against the Component Checklist and Hardware above.

# Step 2. Remove Back of Existing Mount Head



# **Step 3. Install Mount Head Accessory**



### **Installation Complete**

Refer to TH-1040-CTS/TH-1040-CTL Installation Instructions, Step 8. Attach VESA Plate to Display.



No portion of this document or any artwork contained herein should be reproduced in any way without the express written consent Atdec Pty Ltd. Due to c