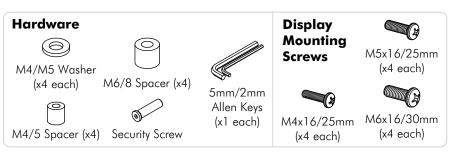

# Installation Instructions

**4telehook** 

Back to Back Accessory for TH-1040-CTS and TH-1040-CTL

### **Component Checklist**





### **IMPORTANT INFORMATION:**

- IMPORTANT Install Telehook 1040 Back to Back Accessory as per Installation Instructions.
- This product is to be installed in conjunction with TH-1040-CTS and TH-1040-CTL Ceiling Mounts only.
- The manufacturer accepts no responsibility for incorrect installation.

# **Step 1. Check Components**

Check you have received all parts against the Component Checklist and Hardware above.

# Step 2. Remove Back of Existing Mount Head



# **Step 3. Install Mount Head Accessory**



### **Installation Complete**

Refer to TH-1040-CTS/TH-1040-CTL Installation Instructions, Step 8. Attach VESA Plate to Display.



No portion of this document or any artwork contained herein should be reproduced in any way without the express written consent Atdec Pty Ltd. Due to con