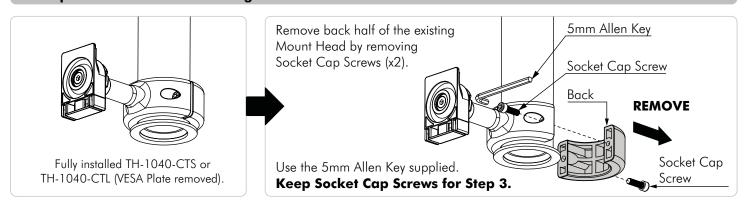

# Installation Instructions

**4telehook** 

Back to Back Accessory for TH-1040-CTS and TH-1040-CTL

### **Component Checklist**





### **IMPORTANT INFORMATION:**

- IMPORTANT Install Telehook 1040 Back to Back Accessory as per Installation Instructions.
- This product is to be installed in conjunction with TH-1040-CTS and TH-1040-CTL Ceiling Mounts only.
- The manufacturer accepts no responsibility for incorrect installation.

# **Step 1. Check Components**

Check you have received all parts against the Component Checklist and Hardware above.

# Step 2. Remove Back of Existing Mount Head



# **Step 3. Install Mount Head Accessory**



### **Installation Complete**

Refer to TH-1040-CTS/TH-1040-CTL Installation Instructions, Step 8. Attach VESA Plate to Display.



No portion of this document or any artwork contained herein should be reproduced in any way without the express written consent Atdec Pty Ltd. Due to continuing product development, the manufacturer reserves the right to alter specifications without notice. Published 21.06.10 ©