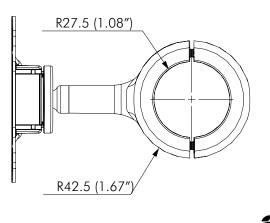

# Supports VESA mounting hole configurations:

75mm x 75mm 100mm x 100mm 200mm x 100mm 200mm x 200mm

# **Range of display adjustment:**

+/-20 pan and tilt 360° rotation around the pole 360° portrait to landscape rotation