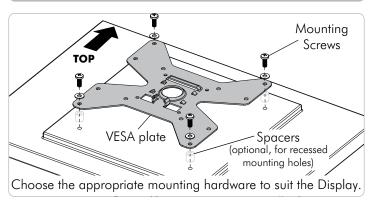

splay Mounting Screws** (optional) Security Screw Set Screw

### **IMPORTANT INFORMATION:**

- IMPORTANT Install Telehook 1040 Ceiling Tilt Mount (Short/Long) as per Installation Instructions.
- This product supports a maximum load of 25kg (55lbs).
- This product supports VESA mounting hole configurations 75x75mm, 100x100mm, 200x100mm, 200x200mm.
- The manufacturer accepts no responsibility for incorrect installation.

## **Step 1. Check Components**

Check you have received all parts against the Component Checklist and Hardware above.

#### **Step 2. Install Mounting Plate**



#### Step 3. Install Mounting Plate Cover



#### Step 4. Attach Pole Assembly to Mounting Plate



Step 5. Position Mounting Plate Cover



## Step 6. Set Height of Pole



# Step 7. Attach VESA Plate to Display



## **Step 8. Attach Display to Pole Assembly**



## Step 9. Cable Management



# Step 10. Height Adjustment



#### Step 11. Final Adjustment



# Step 12. Install False Ceiling Cover





No portion of this document or any artwork contained herein should be reproduced in any way without the express written consent Atdec Pty Ltd. Due to continuing product development, the manufacturer reserves the right to alter specifications without noticed. Published 29.09.11 ©