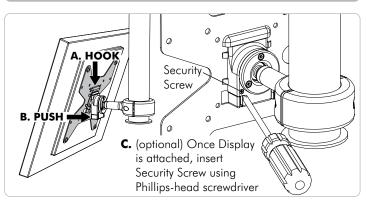

Set Screw

### **IMPORTANT INFORMATION:**

- IMPORTANT Install Telehook 1040 Ceiling Tilt Mount (Short/Long) as per Installation Instructions.
- This product supports a maximum load of 25kg (55lbs).
- This product supports VESA mounting hole configurations 75x75mm, 100x100mm, 200x100mm, 200x200mm.
- The manufacturer accepts no responsibility for incorrect installation.

## **Step 1. Check Components**

Check you have received all parts against the Component Checklist and Hardware above.

#### **Step 2. Install Mounting Plate**



#### Step 3. Install Mounting Plate Cover



#### Step 4. Attach Pole Assembly to Mounting Plate



Step 5. Position Mounting Plate Cover



## Step 6. Set Height of Pole



# Step 7. Attach VESA Plate to Display



## **Step 8. Attach Display to Pole Assembly**



## Step 9. Cable Management



# Step 10. Height Adjustment



#### Step 11. Final Adjustment



# Step 12. Install False Ceiling Cover





No portion of this document or any artwork contained herein should be reproduced in any way without the express written consent Atdec Pty Ltd. Due to continuing product development, the manufacturer reserves the right to alter specifications without noticed. Published 29.09.11 ©