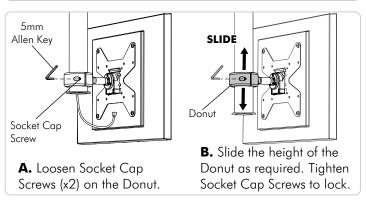

Telehook 1040 Ceiling Tilt Mount (Short/Long) as per Installation Instructions.
- This product supports a maximum load of 25kg (55lbs).
- This product supports VESA mounting hole configurations 75x75mm, 100x100mm, 200x100mm, 200x200mm.
- The manufacturer accepts no responsibility for incorrect installation.

## **Step 1. Check Components**

Check you have received all parts against the Component Checklist and Hardware above.

#### **Step 2. Install Mounting Plate**



#### Step 3. Install Mounting Plate Cover



#### Step 4. Attach Pole Assembly to Mounting Plate



Step 5. Position Mounting Plate Cover



## Step 6. Set Height of Pole



# Step 7. Attach VESA Plate to Display



## **Step 8. Attach Display to Pole Assembly**



## Step 9. Cable Management



# Step 10. Height Adjustment



#### Step 11. Final Adjustment



# Step 12. Install False Ceiling Cover





No portion of this document or any artwork contained herein should be reproduced in any way without the express written consent Atdec Pty Ltd. Due to continuing product development, the manufacturer reserves the right to alter specifications without noticed. Published 29.09.11 ©