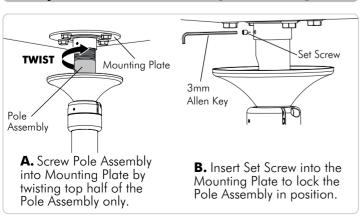

#### Step 4. Attach Pole Assembly to Mounting Plate

Step 5. Position Mounting Plate Cover