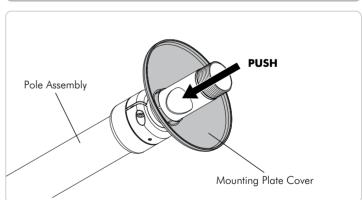

(x4 each) 2.5/3/5mm Coach Screw (x4) Allen Key M5x16/25mm (x4 each) M4/5/10 Washer Nylon Anchor (x4) (x4 each) M6x16/30mm (x4 each) M4/5 Spacer (x4) M5/6 Spacer (x4) **Display Mounting Screws** (optional) Security Screw Set Screw

### **IMPORTANT INFORMATION:**

- IMPORTANT Install Telehook 1040 Ceiling Tilt Mount (Short/Long) as per Installation Instructions.
- This product supports a maximum load of 25kg (55lbs).
- This product supports VESA mounting hole configurations 75x75mm, 100x100mm, 200x100mm, 200x200mm.
- The manufacturer accepts no responsibility for incorrect installation.

## **Step 1. Check Components**

Check you have received all parts against the Component Checklist and Hardware above.

#### **Step 2. Install Mounting Plate**



#### Step 3. Install Mounting Plate Cover



#### Step 4. Attach Pole Assembly to Mounting Plate



Step 5. Position Mounting Plate Cover



## Step 6. Set Height of Pole



# Step 7. Attach VESA Plate to Display



## **Step 8. Attach Display to Pole Assembly**



## Step 9. Cable Management



# Step 10. Height Adjustment



#### Step 11. Final Adjustment



# Step 12. Install False Ceiling Cover





No portion of this document or any artwork contained herein should be reproduced in any way without the express written consent Atdec Pty Ltd. Due to continuing product development, the manufacturer reserves the right to alter specifications without noticed. Published 29.09.11 ©