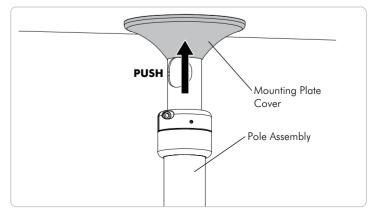

#### Step 4. Attach Pole Assembly to Mounting Plate

Step 5. Position Mounting Plate Cover