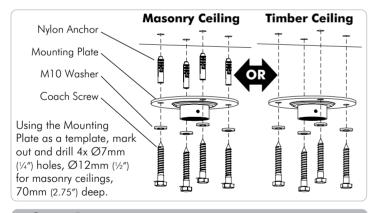

t Wrench or Shifter

#### Hardware M4x16/25mm (x4 each) 2.5/3/5mm Coach Screw (x4) Allen Key M5x16/25mm (x4 each) M4/5/10 Washer Nylon Anchor (x4) (x4 each) M6x16/30mm (x4 each) M4/5 Spacer (x4) M5/6 Spacer (x4) **Display Mounting Screws** (optional) Security Screw Set Screw

### **IMPORTANT INFORMATION:**

- IMPORTANT Install Telehook 1040 Ceiling Tilt Mount (Short/Long) as per Installation Instructions.
- This product supports a maximum load of 25kg (55lbs).
- This product supports VESA mounting hole configurations 75x75mm, 100x100mm, 200x100mm, 200x200mm.
- The manufacturer accepts no responsibility for incorrect installation.

## **Step 1. Check Components**

Check you have received all parts against the Component Checklist and Hardware above.

#### **Step 2. Install Mounting Plate**



#### Step 3. Install Mounting Plate Cover



#### Step 4. Attach Pole Assembly to Mounting Plate



Step 5. Position Mounting Plate Cover



## Step 6. Set Height of Pole



# Step 7. Attach VESA Plate to Display



## **Step 8. Attach Display to Pole Assembly**



## Step 9. Cable Management



# Step 10. Height Adjustment



#### Step 11. Final Adjustment



# Step 12. Install False Ceiling Cover





No portion of this document or any artwork contained herein should be reproduced in any way without the express written consent Atdec Pty Ltd. Due to continuing product development, the manufacturer reserves the right to alter specifications without noticed. Published 29.09.11 ©