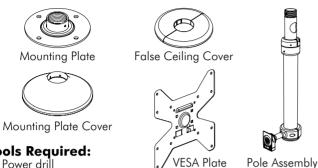

## **Component Checklist**

## **Step 1. Check Components**

Check you have received all parts against the Component Checklist and Hardware above.