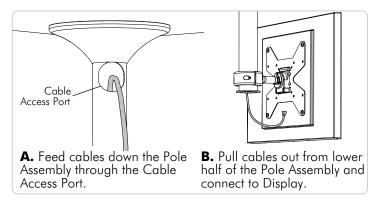

RMATION:**

- IMPORTANT Install Telehook 1040 Ceiling Tilt Mount (Short/Long) as per Installation Instructions.
- This product supports a maximum load of 25kg (55lbs).
- This product supports VESA mounting hole configurations 75x75mm, 100x100mm, 200x100mm, 200x200mm.
- The manufacturer accepts no responsibility for incorrect installation.

## **Step 1. Check Components**

Check you have received all parts against the Component Checklist and Hardware above.

#### **Step 2. Install Mounting Plate**



#### Step 3. Install Mounting Plate Cover



#### Step 4. Attach Pole Assembly to Mounting Plate



Step 5. Position Mounting Plate Cover



## Step 6. Set Height of Pole



# Step 7. Attach VESA Plate to Display



## **Step 8. Attach Display to Pole Assembly**



## Step 9. Cable Management



# Step 10. Height Adjustment



#### Step 11. Final Adjustment



# Step 12. Install False Ceiling Cover





No portion of this document or any artwork contained herein should be reproduced in any way without the express written consent Atdec Pty Ltd. Due to continuing product development, the manufacturer reserves the right to alter specifications without noticed. Published 29.09.11 ©