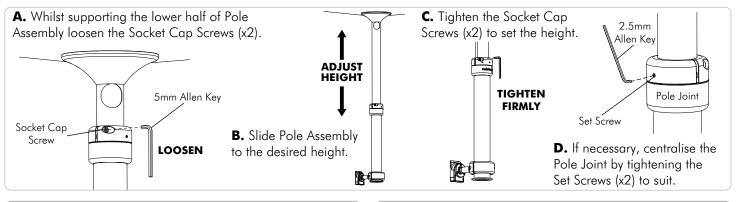

ch) M4/5 Spacer (x4) M5/6 Spacer (x4) **Display Mounting Screws** (optional) Security Screw Set Screw

### **IMPORTANT INFORMATION:**

- IMPORTANT Install Telehook 1040 Ceiling Tilt Mount (Short/Long) as per Installation Instructions.
- This product supports a maximum load of 25kg (55lbs).
- This product supports VESA mounting hole configurations 75x75mm, 100x100mm, 200x100mm, 200x200mm.
- The manufacturer accepts no responsibility for incorrect installation.

## **Step 1. Check Components**

Check you have received all parts against the Component Checklist and Hardware above.

#### **Step 2. Install Mounting Plate**



#### Step 3. Install Mounting Plate Cover



#### Step 4. Attach Pole Assembly to Mounting Plate



Step 5. Position Mounting Plate Cover



## Step 6. Set Height of Pole



# Step 7. Attach VESA Plate to Display



## **Step 8. Attach Display to Pole Assembly**



## Step 9. Cable Management



# Step 10. Height Adjustment



#### Step 11. Final Adjustment



# Step 12. Install False Ceiling Cover





No portion of this document or any artwork contained herein should be reproduced in any way without the express written consent Atdec Pty Ltd. Due to continuing product development, the manufacturer reserves the right to alter specifications without noticed. Published 29.09.11 ©