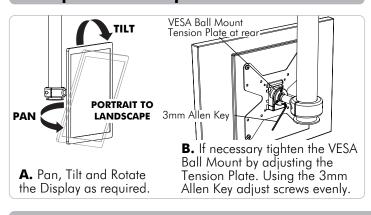

Short/Long) as per Installation Instructions.
- This product supports a maximum load of 25kg (55lbs).
- This product supports VESA mounting hole configurations 75x75mm, 100x100mm, 200x100mm, 200x200mm.
- The manufacturer accepts no responsibility for incorrect installation.

## **Step 1. Check Components**

Check you have received all parts against the Component Checklist and Hardware above.

#### **Step 2. Install Mounting Plate**



#### Step 3. Install Mounting Plate Cover



#### Step 4. Attach Pole Assembly to Mounting Plate



Step 5. Position Mounting Plate Cover



## Step 6. Set Height of Pole



# Step 7. Attach VESA Plate to Display



## **Step 8. Attach Display to Pole Assembly**



## Step 9. Cable Management



# Step 10. Height Adjustment



#### Step 11. Final Adjustment



# Step 12. Install False Ceiling Cover





No portion of this document or any artwork contained herein should be reproduced in any way without the express written consent Atdec Pty Ltd. Due to continuing product development, the manufacturer reserves the right to alter specifications without noticed. Published 29.09.11 ©