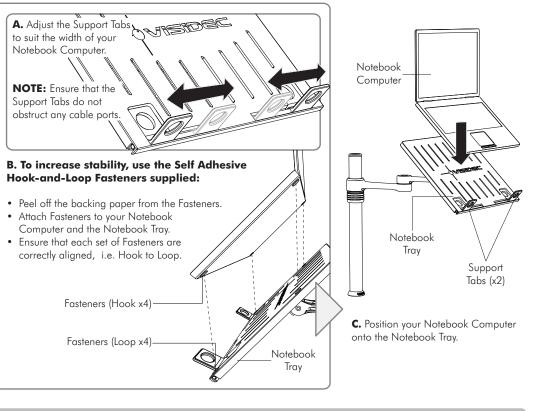

stallation Instructions.
- This product is designed to be used in conjunction with an external keyboard and mouse.
  Visidec Focus Notebook Mount supports Notebooks up to 18", weighing up to 8kg (17<sup>1</sup>/<sub>2</sub>lbs).
- visided i ocus indiebook iniouni supports indiebooks up to ilo, weigning up to ökg (
  The Manufashuran apparte pointe and the functional of the line in th
- ! The Manufacturer accepts no responsibility for incorrect installation.

## Step 1. Check Components

Check you have received all parts against the Component Checklist and Hardware above.

## Step 2. Desk Mounting (Bolt Through or Desk Clamp)



### Step 2. Desk Mounting (Bolt Through or Desk Clamp)



### Step 3. Attach the Arm Assembly onto the Pole Assembly



#### Step 4. Install the Notebook Computer



### Step 5. Connect Cables