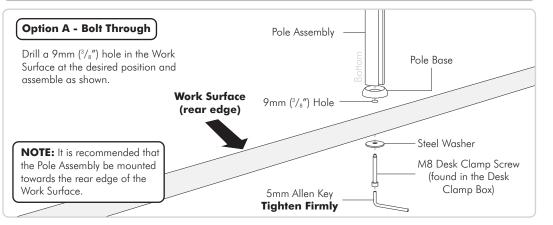

## Step 2. Desk Mounting (Bolt Through or Desk Clamp)

### Step 2. Desk Mounting (Bolt Through or Desk Clamp)