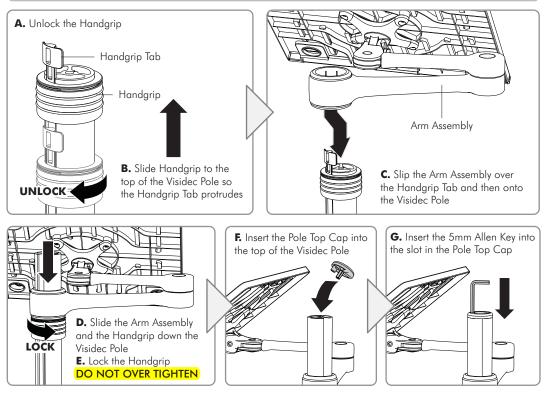

Install Visidec Focus Notebook Mount as per Installation Instructions.
- This product is designed to be used in conjunction with an external keyboard and mouse.
  Visidec Focus Notebook Mount supports Notebooks up to 18", weighing up to 8kg (17<sup>1</sup>/<sub>2</sub>lbs).
- visided i ocus indiebook iniouni supports indiebooks up to ilo, weigning up to ökg (
  The Manufashuran apparte pointe and the functional of the line in th
- ! The Manufacturer accepts no responsibility for incorrect installation.

## Step 1. Check Components

Check you have received all parts against the Component Checklist and Hardware above.

## Step 2. Desk Mounting (Bolt Through or Desk Clamp)



### Step 2. Desk Mounting (Bolt Through or Desk Clamp)



### Step 3. Attach the Arm Assembly onto the Pole Assembly



#### Step 4. Install the Notebook Computer



### Step 5. Connect Cables