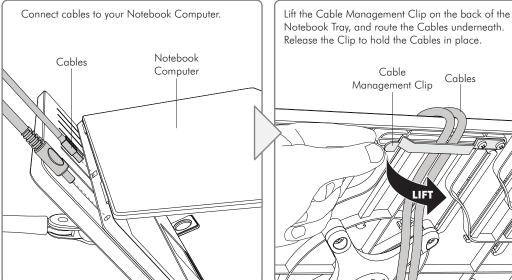

s product is designed to be used in conjunction with an external keyboard and mouse.
  Visidec Focus Notebook Mount supports Notebooks up to 18", weighing up to 8kg (17<sup>1</sup>/<sub>2</sub>lbs).
- visided i ocus indiebook iniouni supports indiebooks up to ilo, weigning up to ökg (
  The Manufashuran apparte pointe and the functional of the line in th
- ! The Manufacturer accepts no responsibility for incorrect installation.

## Step 1. Check Components

Check you have received all parts against the Component Checklist and Hardware above.

## Step 2. Desk Mounting (Bolt Through or Desk Clamp)



### Step 2. Desk Mounting (Bolt Through or Desk Clamp)



### Step 3. Attach the Arm Assembly onto the Pole Assembly



#### Step 4. Install the Notebook Computer



### Step 5. Connect Cables