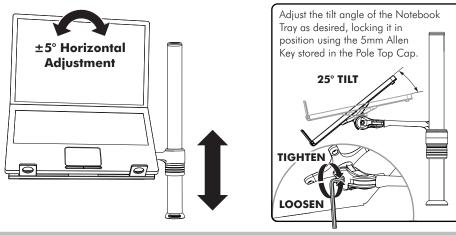

The height can be adjusted by unlocking the Handgrip (see Steps 3, D and E).

For the optimal position of your display, refer to the Ergonomic Guidelines in your 'User Operating Card'.