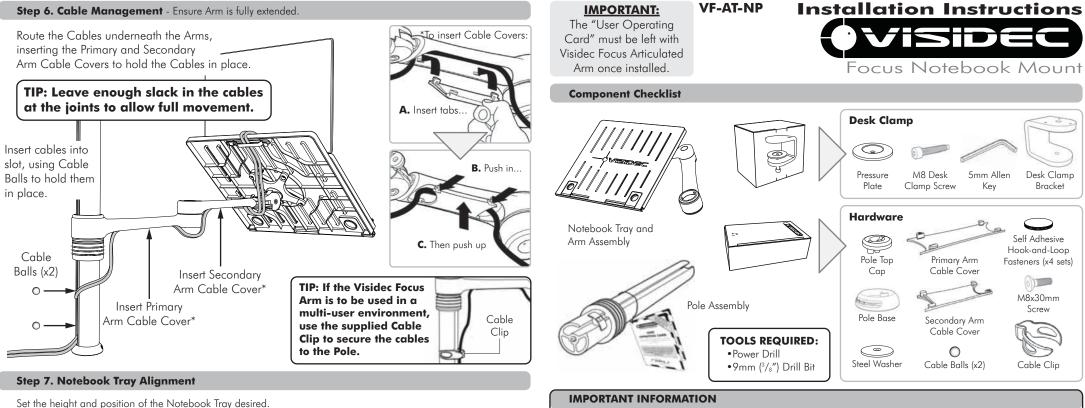

## Step 1. Check Components

Check you have received all parts against the Component Checklist and Hardware above.