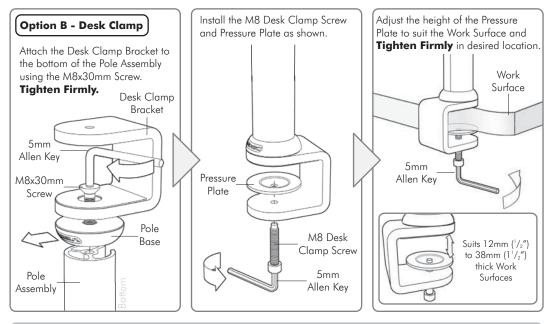

## Step 2. Desk Mounting (Bolt Through or Desk Clamp)

### Step 2. Desk Mounting (Bolt Through or Desk Clamp)