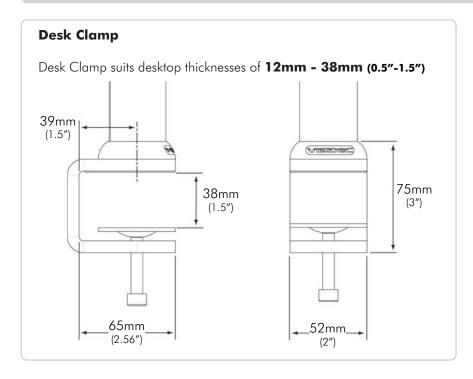

# **Mounting Option:**

Visidec Focus includes Bolt Through and Desk Clamp mounting options.

- Bolt Through Suits desktop thicknesses of 12mm - 40mm (0.5"-1.5")
- Desk Clamp
   Suits desktop thicknesses of 12mm 38mm (0.5"-1.5")

# **Desk Mounting Options**