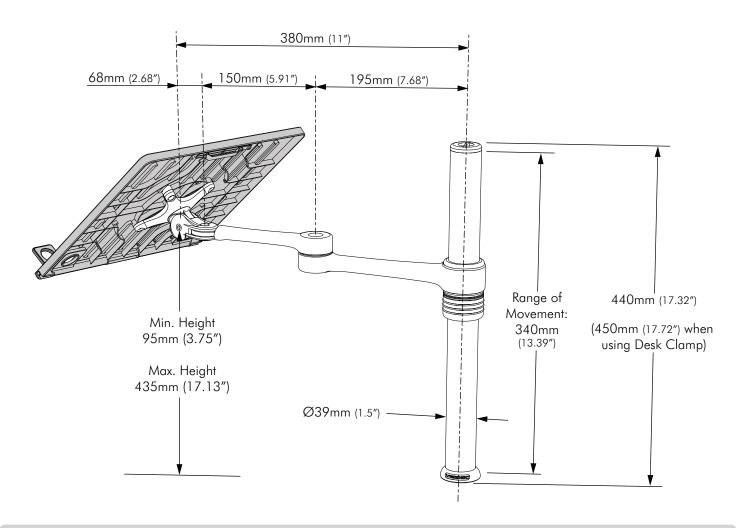

# Technical Specifications VISIDEC

Focus Notebook Mount Accessory

### **General Features**

### **MAXIMUM LOAD:**

8kg (17.5 lbs)

# **NOTEBOOK COMPATIBILITY:**

Notebook Mount supports Notebooks up to 18".

# **Mounting Option:**

Visidec Focus includes Bolt Through and Desk Clamp mounting options.

- Bolt Through Suits desktop thicknesses of 12mm - 40mm (0.5"-1.5")
- Desk Clamp
   Suits desktop thicknesses of 12mm 38mm (0.5"-1.5")

### **Included Hardware:**

All fasteners and hardware are included.

# **Tools Required:**

- Power drill
- 9mm (3/8") drill bit
- Phillips Head screwdriver

# **Cable Management:**

Cable management system includes cable slot and cable management clips.

Colour:

**Warranty:** 

Polished Silver 10 years limited



# **Dimensions**







# **Desk Mounting Options**