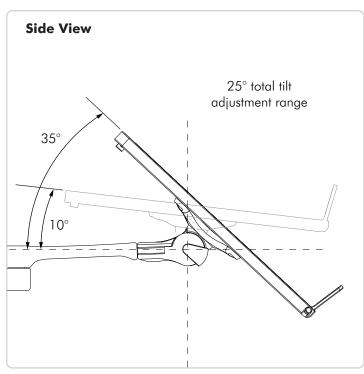

# Technical Specifications VISIDEC

Focus Notebook Mount Accessory

### **General Features**

### **MAXIMUM LOAD:**

8kg (17.5 lbs)

# **NOTEBOOK COMPATIBILITY:**

Notebook Mount supports Notebooks up to 18".

# **Mounting Option:**

Visidec Focus includes Bolt Through and Desk Clamp mounting options.

- Bolt Through Suits desktop thicknesses of 12mm - 40mm (0.5"-1.5")
- Desk Clamp
   Suits desktop thicknesses of 12mm 38mm (0.5"-1.5")

### **Included Hardware:**

All fasteners and hardware are included.

# **Tools Required:**

- Power drill
- 9mm (3/8") drill bit
- Phillips Head screwdriver

# **Cable Management:**

Cable management system includes cable slot and cable management clips.

Colour:

**Warranty:** 

Polished Silver 10 years limited



# **Dimensions**







# **Desk Mounting Options**