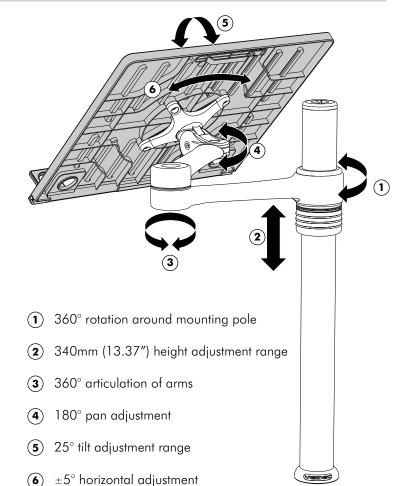

# Technical Specifications VISIDEC

Focus Notebook Mount Accessory

### **General Features**

### **MAXIMUM LOAD:**

8kg (17.5 lbs)

# **NOTEBOOK COMPATIBILITY:**

Notebook Mount supports Notebooks up to 18".

# **Mounting Option:**

Visidec Focus includes Bolt Through and Desk Clamp mounting options.

- Bolt Through Suits desktop thicknesses of 12mm - 40mm (0.5"-1.5")
- Desk Clamp
   Suits desktop thicknesses of 12mm 38mm (0.5"-1.5")

### **Included Hardware:**

All fasteners and hardware are included.

# **Tools Required:**

- Power drill
- 9mm (3/8") drill bit
- Phillips Head screwdriver

# **Cable Management:**

Cable management system includes cable slot and cable management clips.

Colour:

**Warranty:** 

Polished Silver 10 years limited



# **Dimensions**







# **Desk Mounting Options**