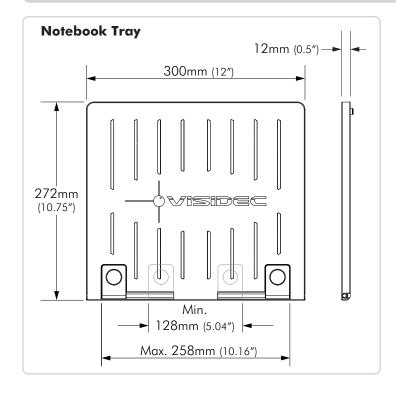

# Technical Specifications VISIDEC

Focus Notebook Mount Accessory

### **General Features**

### **MAXIMUM LOAD:**

8kg (17.5 lbs)

# **NOTEBOOK COMPATIBILITY:**

Notebook Mount supports Notebooks up to 18".

# **Mounting Option:**

Visidec Focus includes Bolt Through and Desk Clamp mounting options.

- Bolt Through Suits desktop thicknesses of 12mm - 40mm (0.5"-1.5")
- Desk Clamp
   Suits desktop thicknesses of 12mm 38mm (0.5"-1.5")

### **Included Hardware:**

All fasteners and hardware are included.

# **Tools Required:**

- Power drill
- 9mm (3/8") drill bit
- Phillips Head screwdriver

# **Cable Management:**

Cable management system includes cable slot and cable management clips.

Colour:

**Warranty:** 

Polished Silver 10 years limited



# **Dimensions**







# **Desk Mounting Options**