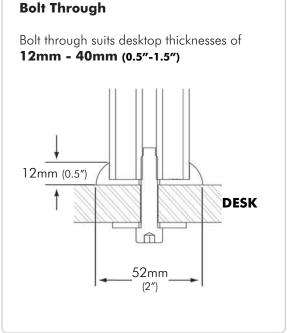

# **Mounting Option:**

Visidec Focus includes Bolt Through and Desk Clamp mounting options.

- Bolt Through Suits desktop thicknesses of 12mm - 40mm (0.5"-1.5")
- Desk Clamp
   Suits desktop thicknesses of 12mm 38mm (0.5"-1.5")

# **Desk Mounting Options**