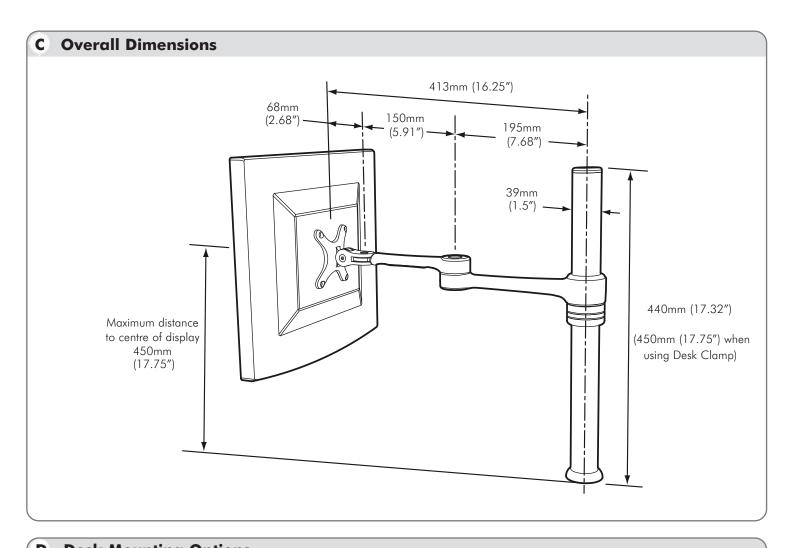

#### Maximum Load:

8kg (17.5lbs).

#### **Display Compatibility:**

Visidec Focus Articulated Arm is compatible with most Flat Panel Displays between 12" and 24" (30cm and 61cm) that feature either 75mm x 75mm or 100mm x 100mm VESA mounting hole patterns.

## **Mounting Option:**

Visidec Focus Articulated Arm includes Bolt Through and Desk Clamp mounting options.

- Bolt Through Suits desktop thicknesses of 12mm - 40mm (0.5"-1.5")
- Desk Clamp Suits desktop thicknesses of 12mm - 38mm (0.5"-1.5")