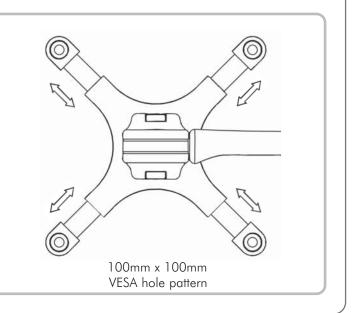

#### **Display Compatibility:**

Visidec Focus Articulated Arm is compatible with most Flat Panel Displays between 12" and 24" (30cm and 61cm) that feature either 75mm x 75mm or 100mm x 100mm VESA mounting hole patterns.