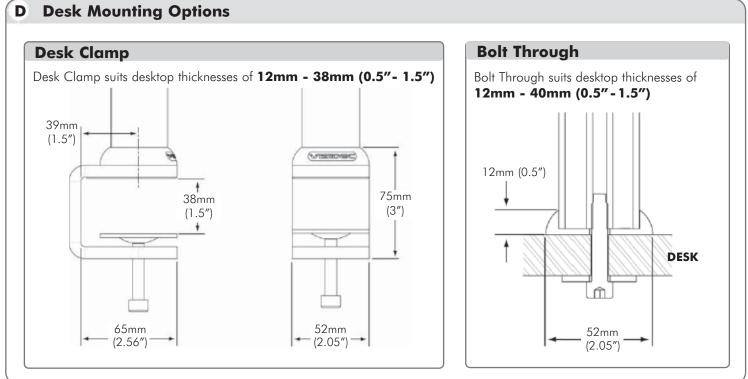

## **Mounting Option:**

Visidec Focus Articulated Arm includes Bolt Through and Desk Clamp mounting options.

- Bolt Through Suits desktop thicknesses of 12mm - 40mm (0.5"-1.5")
- Desk Clamp Suits desktop thicknesses of 12mm - 38mm (0.5"-1.5")