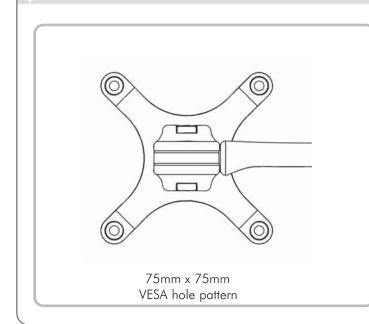

#### **Display Compatibility:**

Visidec Focus Articulated Arm is compatible with most Flat Panel Displays between 12" and 24" (30cm and 61cm) that feature either 75mm x 75mm or 100mm x 100mm VESA mounting hole patterns.