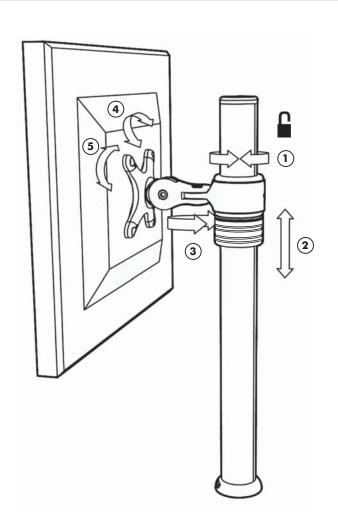

## **General Features**

- 360° rotation around mounting pole (This rotation can be Locked)
- (2) 345mm (13.5") height adjustment range
- (**3**) Pan 140°
- **4**) Tilt ±70°
- (5) ±95° Portrait/Landscape adjustment