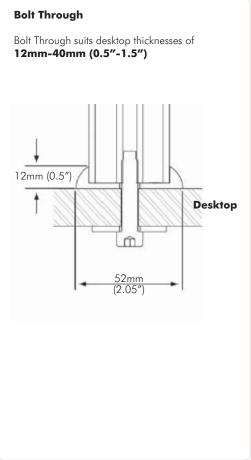

#### **Mounting Options:**

Visdec Focus Micro package includes Bolt Through and Desk Clamp mounting options.

- Desk clamp Suits desktop thicknesses of Omm-99mm (0"-3.9")
- Bolt Through Suits desktop thicknesses of 12mm-40mm (0.5"-1.5")

# **Desk Mounting Options**