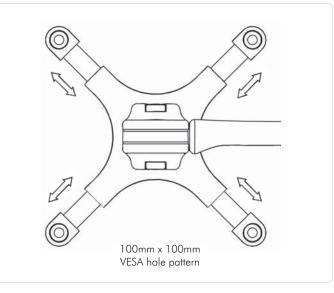

#### **Display Mounting Options:**

Suits 75mm x 75mm to 100mm x 100mm mounting hole patterns