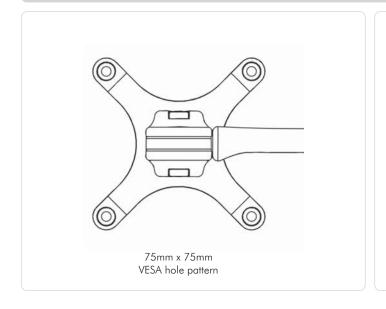

#### **Display Mounting Options:**

Suits 75mm x 75mm to 100mm x 100mm mounting hole patterns