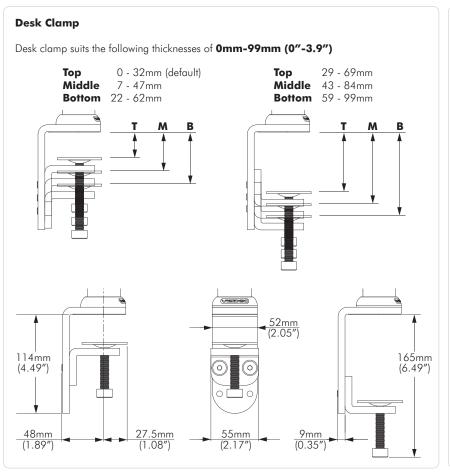

#### **Mounting Options:**

Visdec Focus Micro package includes Bolt Through and Desk Clamp mounting options.

- Desk clamp Suits desktop thicknesses of Omm-99mm (0"-3.9")
- Bolt Through Suits desktop thicknesses of 12mm-40mm (0.5"-1.5")

# **Desk Mounting Options**