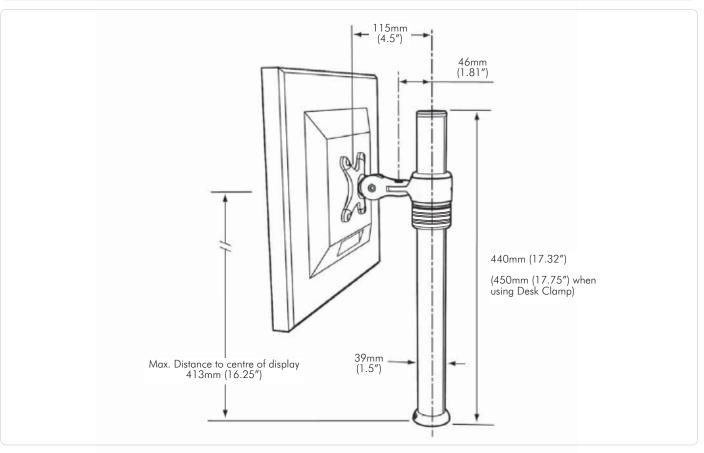

- (2) 345mm (13.5") height adjustment range
- (**3**) Pan 140°
- **4**) Tilt ±70°
- (5) ±95° Portrait/Landscape adjustment

### **Display Compatability:**

Suits displays from 12" (30cm) to 24" (61cm)

### **Display Weight Compatibility:**

Max. 8kg (17.5lbs)

#### **Display Mounting Options:**

Suits 75mm x 75mm to 100mm x 100mm mounting hole patterns

#### **Mounting Options:**

Visdec Focus Micro package includes Bolt Through and Desk Clamp mounting options.

- Desk clamp Suits desktop thicknesses of Omm-99mm (0"-3.9")
- Bolt Through Suits desktop thicknesses of 12mm-40mm (0.5"-1.5")

## Included Hardware:

All fasteners and mounting hardware is included

#### **Colours:**

Polished Silver

#### **Warranty:**

10 years limited.

# The FlexiStar™ mechanism





# **Overall Dimensions**



# **Desk Mounting Options**