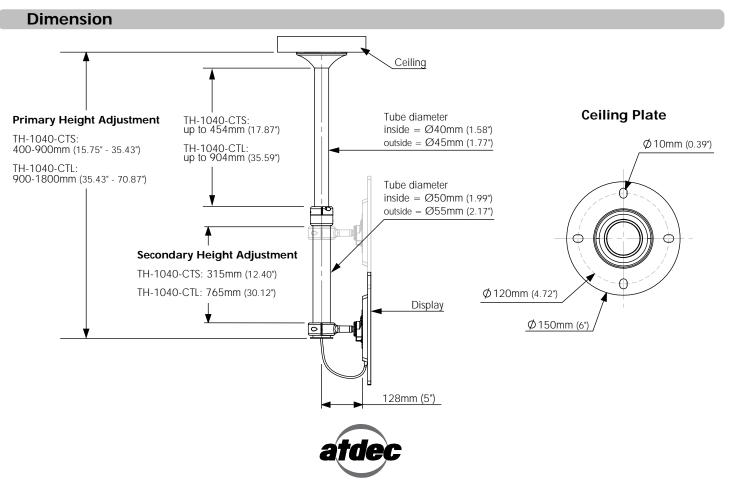

#### Pole Length:

Product Code TH-1040-CTS Short TH-1040-CTL Long

Adjustable Range 400-900mm (15.75" - 35.43") 900-1800mm (35.43" - 70.87")