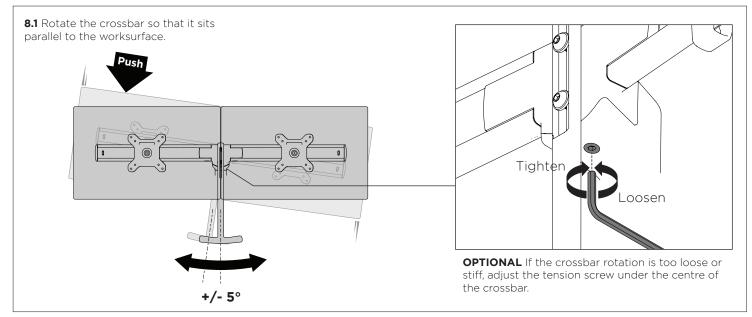

llation Guide AWM-LR

# Dual Crossbar





## IMPORTANT INFORMATION

- ! Please ensure this product is installed as per these installation instructions.
- Curved monitors, deep devices (such as all-in-one PCs) and offset VESA locations exert additional leverage that can exceed the capacity of the mount even though the monitor weight may be within the stated range.
  The manufacturer accepts no responsibility for incorrect installation.
- ! This product is compatible with AWM Series monitor arm products.

## 1. Mount crossbar onto arm



#### 2. Attach handle (Optional)



## 3. Attach VESA plates to monitors



## 4. Mount monitors onto crossbar



## 5. Adjust the ball joint tension



## 6. Install Cables



## 7. Adjust horizontal position of monitors



## 8. Adjust level of crossbar



## 9. Adjust monitor angle



atdec.com | atdec.co.uk | atdec.com.au