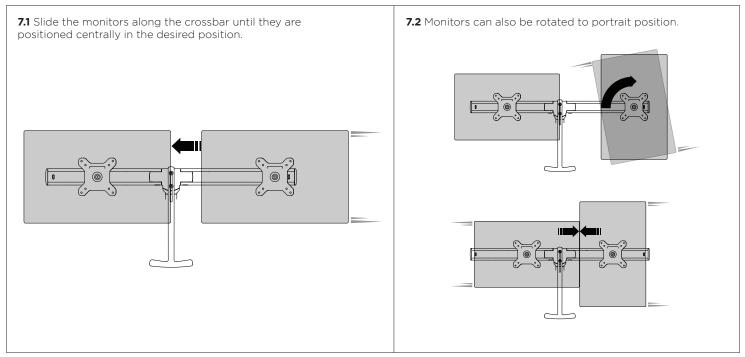

Installation Guide AWM-LR

# Dual Crossbar





## IMPORTANT INFORMATION

- ! Please ensure this product is installed as per these installation instructions.
- Curved monitors, deep devices (such as all-in-one PCs) and offset VESA locations exert additional leverage that can exceed the capacity of the mount even though the monitor weight may be within the stated range.
  The manufacturer accepts no responsibility for incorrect installation.
- ! This product is compatible with AWM Series monitor arm products.

## 1. Mount crossbar onto arm



#### 2. Attach handle (Optional)



## 3. Attach VESA plates to monitors



## 4. Mount monitors onto crossbar



## 5. Adjust the ball joint tension



## 6. Install Cables



## 7. Adjust horizontal position of monitors



## 8. Adjust level of crossbar



## 9. Adjust monitor angle



atdec.com | atdec.co.uk | atdec.com.au