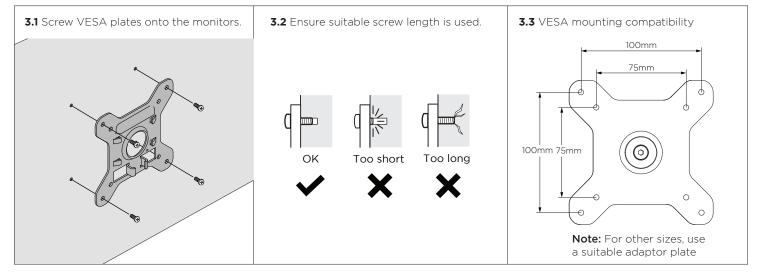

Installation Guide AWM-LR

# Dual Crossbar





## IMPORTANT INFORMATION

- ! Please ensure this product is installed as per these installation instructions.
- Curved monitors, deep devices (such as all-in-one PCs) and offset VESA locations exert additional leverage that can exceed the capacity of the mount even though the monitor weight may be within the stated range.
  The manufacturer accepts no responsibility for incorrect installation.
- ! This product is compatible with AWM Series monitor arm products.

## 1. Mount crossbar onto arm



#### 2. Attach handle (Optional)



## 3. Attach VESA plates to monitors



## 4. Mount monitors onto crossbar



## 5. Adjust the ball joint tension



## 6. Install Cables



## 7. Adjust horizontal position of monitors



## 8. Adjust level of crossbar



## 9. Adjust monitor angle



atdec.com | atdec.co.uk | atdec.com.au