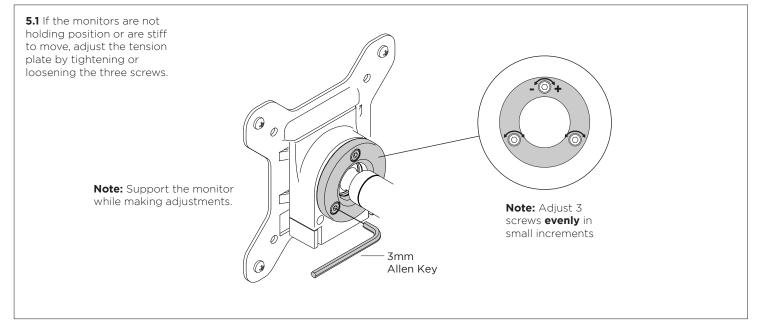

Installation Guide AWM-LR

# Dual Crossbar





## IMPORTANT INFORMATION

- ! Please ensure this product is installed as per these installation instructions.
- Curved monitors, deep devices (such as all-in-one PCs) and offset VESA locations exert additional leverage that can exceed the capacity of the mount even though the monitor weight may be within the stated range.
  The manufacturer accepts no responsibility for incorrect installation.
- ! This product is compatible with AWM Series monitor arm products.

## 1. Mount crossbar onto arm



#### 2. Attach handle (Optional)



## 3. Attach VESA plates to monitors



## 4. Mount monitors onto crossbar



## 5. Adjust the ball joint tension



## 6. Install Cables



## 7. Adjust horizontal position of monitors



## 8. Adjust level of crossbar



## 9. Adjust monitor angle



atdec.com | atdec.co.uk | atdec.com.au