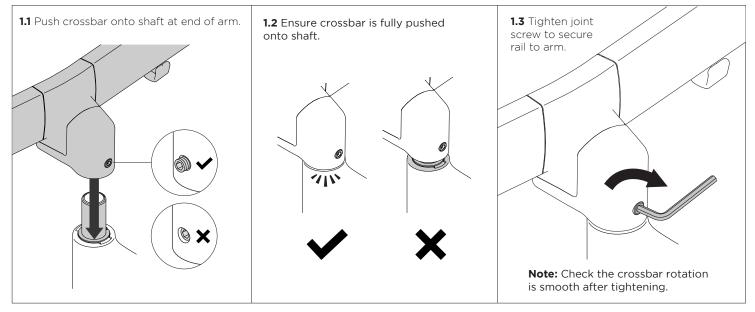

Installation Guide AWM-LR

# Dual Crossbar





## IMPORTANT INFORMATION

- ! Please ensure this product is installed as per these installation instructions.
- Curved monitors, deep devices (such as all-in-one PCs) and offset VESA locations exert additional leverage that can exceed the capacity of the mount even though the monitor weight may be within the stated range.
  The manufacturer accepts no responsibility for incorrect installation.
- ! This product is compatible with AWM Series monitor arm products.

## 1. Mount crossbar onto arm



#### 2. Attach handle (Optional)



## 3. Attach VESA plates to monitors



## 4. Mount monitors onto crossbar



## 5. Adjust the ball joint tension



## 6. Install Cables



## 7. Adjust horizontal position of monitors



## 8. Adjust level of crossbar



## 9. Adjust monitor angle



atdec.com | atdec.co.uk | atdec.com.au