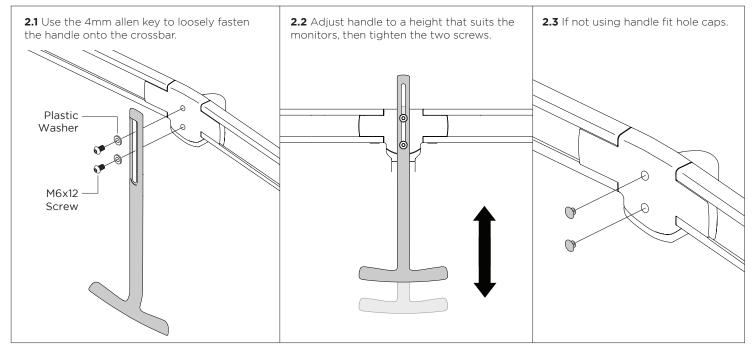

Installation Guide AWM-LR

# Dual Crossbar





## IMPORTANT INFORMATION

- ! Please ensure this product is installed as per these installation instructions.
- Curved monitors, deep devices (such as all-in-one PCs) and offset VESA locations exert additional leverage that can exceed the capacity of the mount even though the monitor weight may be within the stated range.
  The manufacturer accepts no responsibility for incorrect installation.
- ! This product is compatible with AWM Series monitor arm products.

## 1. Mount crossbar onto arm



#### 2. Attach handle (Optional)



## 3. Attach VESA plates to monitors



## 4. Mount monitors onto crossbar



## 5. Adjust the ball joint tension



## 6. Install Cables



## 7. Adjust horizontal position of monitors



## 8. Adjust level of crossbar



## 9. Adjust monitor angle



atdec.com | atdec.co.uk | atdec.com.au