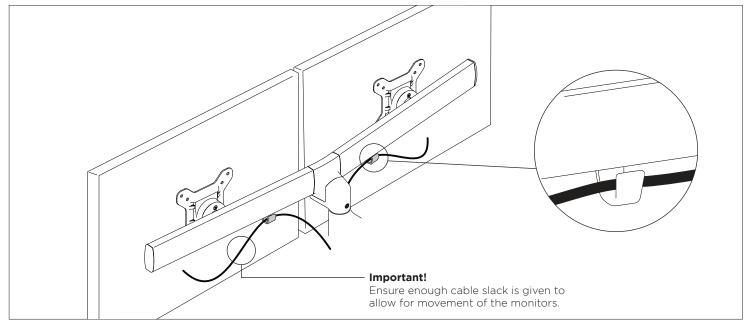

Installation Guide AWM-LR

# Dual Crossbar





## IMPORTANT INFORMATION

- ! Please ensure this product is installed as per these installation instructions.
- Curved monitors, deep devices (such as all-in-one PCs) and offset VESA locations exert additional leverage that can exceed the capacity of the mount even though the monitor weight may be within the stated range.
  The manufacturer accepts no responsibility for incorrect installation.
- ! This product is compatible with AWM Series monitor arm products.

## 1. Mount crossbar onto arm



#### 2. Attach handle (Optional)



## 3. Attach VESA plates to monitors



## 4. Mount monitors onto crossbar



## 5. Adjust the ball joint tension



## 6. Install Cables



## 7. Adjust horizontal position of monitors



## 8. Adjust level of crossbar



## 9. Adjust monitor angle



atdec.com | atdec.co.uk | atdec.com.au