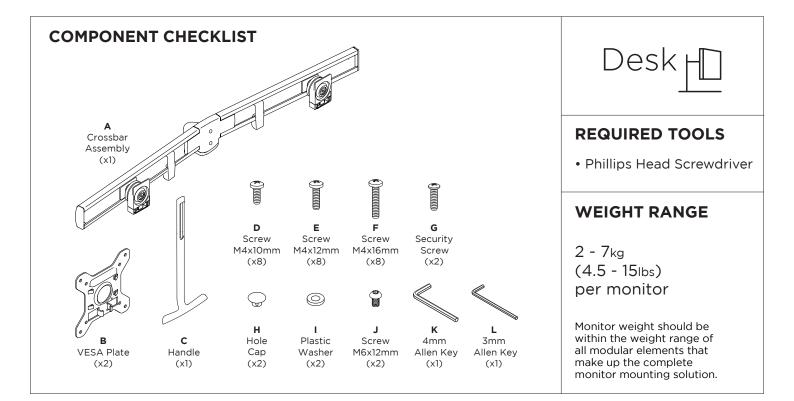

Installation Guide AWM-LR

## IMPORTANT INFORMATION

- ! Please ensure this product is installed as per these installation instructions.
- Curved monitors, deep devices (such as all-in-one PCs) and offset VESA locations exert additional leverage that can exceed the capacity of the mount even though the monitor weight may be within the stated range.
  The manufacturer accepts no responsibility for incorrect installation.
- ! This product is compatible with AWM Series monitor arm products.