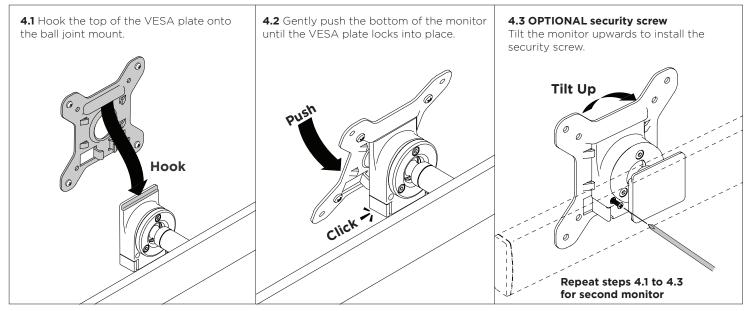

Installation Guide AWM-LR

# Dual Crossbar





## IMPORTANT INFORMATION

- ! Please ensure this product is installed as per these installation instructions.
- Curved monitors, deep devices (such as all-in-one PCs) and offset VESA locations exert additional leverage that can exceed the capacity of the mount even though the monitor weight may be within the stated range.
  The manufacturer accepts no responsibility for incorrect installation.
- ! This product is compatible with AWM Series monitor arm products.

## 1. Mount crossbar onto arm



#### 2. Attach handle (Optional)



## 3. Attach VESA plates to monitors



## 4. Mount monitors onto crossbar



## 5. Adjust the ball joint tension



## 6. Install Cables



## 7. Adjust horizontal position of monitors



## 8. Adjust level of crossbar



## 9. Adjust monitor angle



atdec.com | atdec.co.uk | atdec.com.au