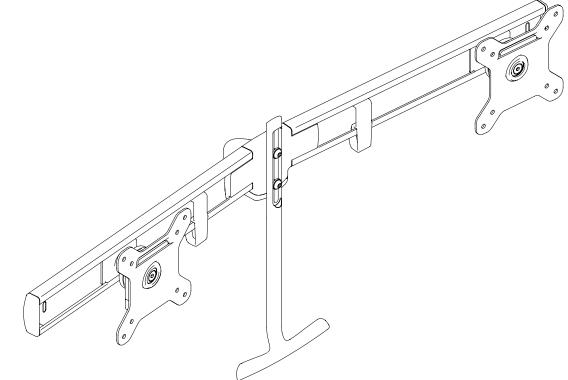

Installation Guide AWM-LR

# Dual Crossbar





## IMPORTANT INFORMATION

- ! Please ensure this product is installed as per these installation instructions.
- Curved monitors, deep devices (such as all-in-one PCs) and offset VESA locations exert additional leverage that can exceed the capacity of the mount even though the monitor weight may be within the stated range.
  The manufacturer accepts no responsibility for incorrect installation.
- ! This product is compatible with AWM Series monitor arm products.

## 1. Mount crossbar onto arm



#### 2. Attach handle (Optional)



## 3. Attach VESA plates to monitors



## 4. Mount monitors onto crossbar



## 5. Adjust the ball joint tension



## 6. Install Cables



## 7. Adjust horizontal position of monitors



## 8. Adjust level of crossbar



## 9. Adjust monitor angle



atdec.c