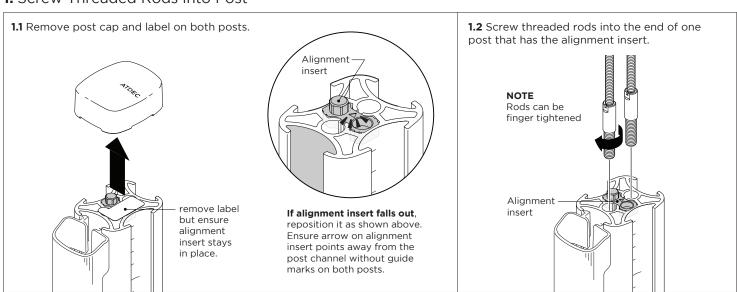

# AWM Stack Kit 40





# IMPORTANT INFORMATION

- ! Please ensure this product is installed as per these installation instructions.
- ! This product is **only** compatible with Atdec AWM Post 40 Stackable (AWM-P40X).
- ! Both posts must be AWM-P40X when using this kit.
- ! The manufacturer accepts no responsibility for incorrect installation.

## **IMPORTANT** Check Desk Fixing (fixing sold separately)



#### STACKING INSTRUCTIONS

#### 1. Screw Threaded Rods into Post



#### 2. Stack Post



## 3. Fasten Posts Together



#### **UNSTACKING INSTRUCTIONS**

# 1. Remove Stacked Post



#### 2. Remove Threaded rods