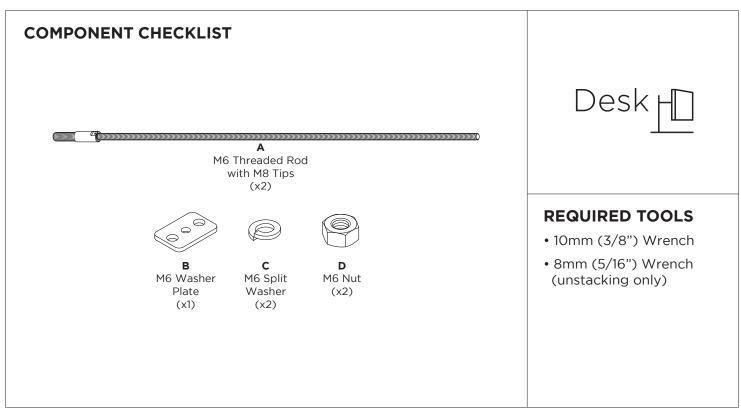

# AWM Stack Kit 40

# IMPORTANT INFORMATION

- ! Please ensure this product is installed as per these installation instructions.
- ! This product is **only** compatible with Atdec AWM Post 40 Stackable (AWM-P40X).
- ! Both posts must be AWM-P40X when using this kit.
- ! The manufacturer accepts no responsibility for incorrect installation.