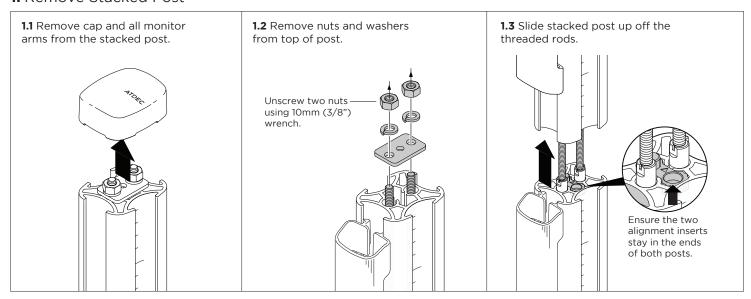

# AWM Stack Kit 40





# IMPORTANT INFORMATION

- ! Please ensure this product is installed as per these installation instructions.
- ! This product is **only** compatible with Atdec AWM Post 40 Stackable (AWM-P40X).
- ! Both posts must be AWM-P40X when using this kit.
- ! The manufacturer accepts no responsibility for incorrect installation.

## **IMPORTANT** Check Desk Fixing (fixing sold separately)



#### STACKING INSTRUCTIONS

#### 1. Screw Threaded Rods into Post



#### 2. Stack Post



## 3. Fasten Posts Together



#### **UNSTACKING INSTRUCTIONS**

# 1. Remove Stacked Post



#### 2. Remove Threaded rods