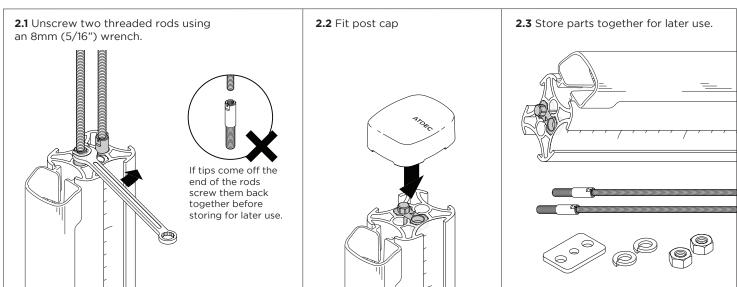

# AWM Stack Kit 40





# IMPORTANT INFORMATION

- ! Please ensure this product is installed as per these installation instructions.
- ! This product is **only** compatible with Atdec AWM Post 40 Stackable (AWM-P40X).
- ! Both posts must be AWM-P40X when using this kit.
- ! The manufacturer accepts no responsibility for incorrect installation.

## **IMPORTANT** Check Desk Fixing (fixing sold separately)



#### STACKING INSTRUCTIONS

#### 1. Screw Threaded Rods into Post



#### 2. Stack Post



## 3. Fasten Posts Together



#### **UNSTACKING INSTRUCTIONS**

# 1. Remove Stacked Post



#### 2. Remove Threaded rods