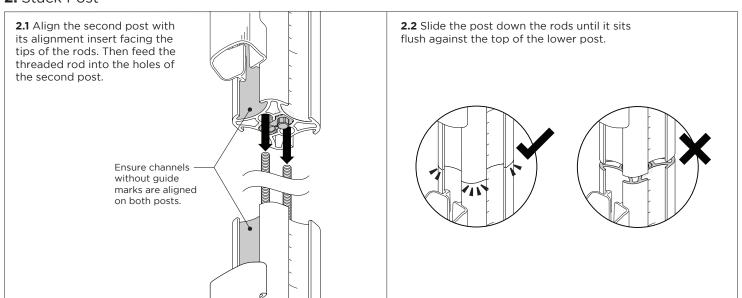

# AWM Stack Kit 40





# IMPORTANT INFORMATION

- ! Please ensure this product is installed as per these installation instructions.
- ! This product is **only** compatible with Atdec AWM Post 40 Stackable (AWM-P40X).
- ! Both posts must be AWM-P40X when using this kit.
- ! The manufacturer accepts no responsibility for incorrect installation.

## **IMPORTANT** Check Desk Fixing (fixing sold separately)



#### STACKING INSTRUCTIONS

#### 1. Screw Threaded Rods into Post



#### 2. Stack Post



## 3. Fasten Posts Together



#### **UNSTACKING INSTRUCTIONS**

# 1. Remove Stacked Post



#### 2. Remove Threaded rods