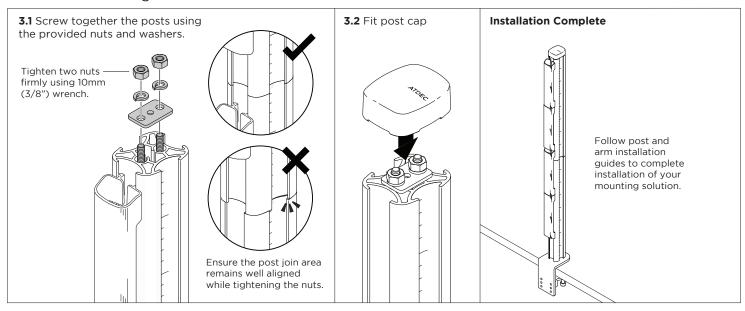

# AWM Stack Kit 40





# IMPORTANT INFORMATION

- ! Please ensure this product is installed as per these installation instructions.
- ! This product is **only** compatible with Atdec AWM Post 40 Stackable (AWM-P40X).
- ! Both posts must be AWM-P40X when using this kit.
- ! The manufacturer accepts no responsibility for incorrect installation.

## **IMPORTANT** Check Desk Fixing (fixing sold separately)



#### STACKING INSTRUCTIONS

#### 1. Screw Threaded Rods into Post



#### 2. Stack Post



## 3. Fasten Posts Together



#### **UNSTACKING INSTRUCTIONS**

# 1. Remove Stacked Post



#### 2. Remove Threaded rods