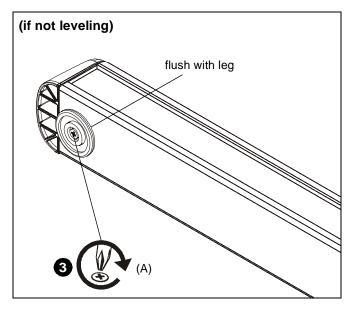

 Install leveling feet (A) into mounting holes on bottom of LVM mount where casters were previously installed. (See Figure 2)

Figure 2

**NOTE:** If not leveling with hex nuts, tighten feet so that the feet are flush with the bottom of the legs of cart. (See Figure 3)

Figure 3

 After all feet (A) have been installed, use hex nuts (B) to adjust height level of each leg. (See Figure 4)

**IMPORTANT!:** Hex nuts (B) must be flush with bottom of the legs of cart! (See Figure 4)