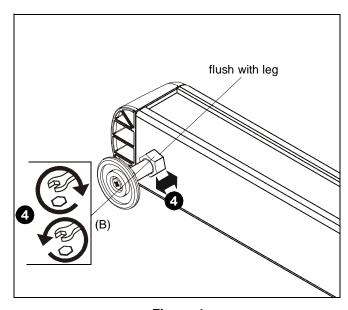

Figure 3

 After all feet (A) have been installed, use hex nuts (B) to adjust height level of each leg. (See Figure 4)

**IMPORTANT!:** Hex nuts (B) must be flush with bottom of the legs of cart! (See Figure 4)

Figure 4

Complete installation following LVM Series mount installation instructions.

FCA776 Installation Instructions

Our Mounts. Your Vision.

Chief Manufacturing, a products division of Milestone AV Technologies