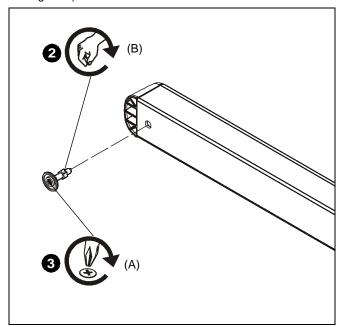

Figure 1

Thread 1/2-13" hex nuts (B) onto leveling feet (A), if using leveling feature. (See Figure 2)

**NOTE:** If no leveling is required or desired, feet may be installed directly to legs without hex nuts.

 Install leveling feet (A) into mounting holes on bottom of LVM mount where casters were previously installed. (See Figure 2)

Figure 2

**NOTE:** If not leveling with hex nuts, tighten feet so that the feet are flush with the bottom of the legs of cart. (See Figure 3)