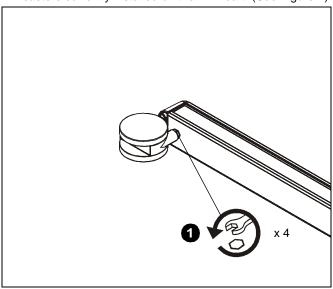

# **ASSEMBLY**

**IMPORTANT!**: The FCA776 leveling feet are designed specifically for Chief's LVM Series Video Wall Mounts. Do not attempt to use FCA776 feet with any other product!

 Using a wrench, loosen the bolts and remove the four casters currently installed on the LVM cart. (See Figure 1)