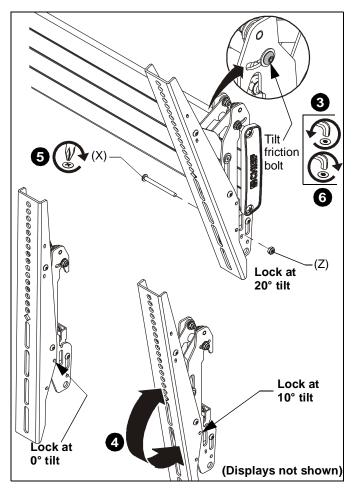

e fingers between moveable parts.

#### Roll

The ceiling mounts allow up to 3° roll each direction.

- Turn the roll adjustment bolt in the direction necessary for the desired roll. (See Figure 11)
- 2. Stop adjusting when the desired setting is reached.



Figure 11

#### Tilt

The interface brackets allow -5 $^{\circ}$  to 20 $^{\circ}$  tilt, and can be locked at 0 $^{\circ}$ , 10 $^{\circ}$  and 20 $^{\circ}$  tilt.

- If necessary, loosen buttonhead tilt friction bolt (located on side of interface bracket). (See Figure 12)
- 4. Adjust tilt as required. (See Figure 12)
- The tilt may be locked at 0°, 10° and 20° using one 10-24 x 2-1/4" Phillips head screw (X) and one 10-24 lock nut (Z) per interface bracket. (See Figure 12)
- 6. Tighten buttonhead tilt adjustment bolt as necessary.



Figure 12

#### **OPTIONAL: Security**

 OPTIONAL: Add padlock (not included) to each interface bracket to lock display to ceiling mount. (See Figure 13)



Figure 13

Install back cover (DD) into four holes on back of ceiling mount. (See Figure 14)



Figure 14



Our Mounts. Your Vision.

Chief Manufacturing, a products division of Milestone AV Technologies

8800-002376 Rev00 ©2013 Milestone AV Technologies, a Duchossois Group Company www.chiefmfg.com 05/13 **USA/International** 

**Europe** 

A 6436 City West Parkway, Eden Prairie, MN 55344

**P** 800.582.6480 / 952.225.6000

**F** 877.894.6918 / 952.894.6918

A Franklinstraat 14, 6003 DK Weert, Netherlands

**P** +31 (0) 495 580 852

**F** +31 (0) 495 580 845

Asia Pacific A Office No. 1 on 12

A Office No. 1 on 12/F, Shatin Galleria