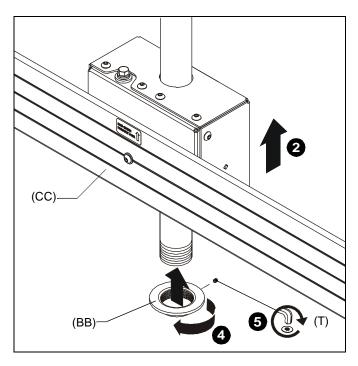

**WARNING:** Never operate this mounting system if it is damaged. Return the mounting system to a service center for examination and repair.

WARNING: Do not use this product outdoors.

NOTE: The LCM2X1U and LCM2X1UP ceiling mounted menu boards are intended to be used with the UL Listed CPA Ceiling Plates (not included): CPA330, CPA365, CPA395 and UL Listed extension brackets FCAX08, FCAX14 and FCAX20.