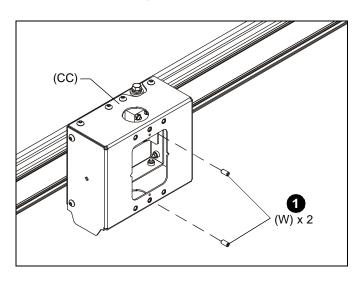

**WARNING:** Never operate this mounting system if it is damaged. Return the mounting system to a service center for examination and repair.

WARNING: Do not use this product outdoors.

NOTE: The LCM2X1U and LCM2X1UP ceiling mounted menu boards are intended to be used with the UL Listed CPA Ceiling Plates (not included): CPA330, CPA365, CPA395 and UL Listed extension brackets FCAX08, FCAX14 and FCAX20.