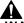

Max Weight<br>Allowed for <u>EACH</u><br>Display | Max Weight<br>Capacity of<br>Mounting System |
|----------|--------------------------------------------------|----------------------------------------------|
| LCM2X1U  | 125 lbs<br>(56.7 kg)                             | 250 lbs<br>(113.4 kg)                        |
| LCM2X1UP | 125 lbs<br>(56.7 kg)                             | 250 lbs<br>(113.4 kg)                        |

|         |         |  | LCM2    | X1UP    |
|---------|---------|--|---------|---------|
| LCM2    | _       |  |         |         |
| 125 lbs | 125 lbs |  | 125 lbs | 125 lbs |
|         |         |  |         |         |

**WARNING:** Never operate this mounting system if it is damaged. Return the mounting system to a service center for examination and repair.



WARNING: Do not use this product outdoors.

NOTE: The LCM2X1U and LCM2X1UP ceiling mounted menu boards are intended to be used with the UL Listed CPA Ceiling Plates (not included): CPA330, CPA365, CPA395 and UL Listed extension brackets FCAX08, FCAX14 and FCAX20.

The following UL Listed Chief ceiling plates WITHOUT swaged collars (not included) may also be used: CMA330, CMA345, CMA395.

#### --SAVE THESE INSTRUCTIONS--

#### **DIMENSIONS**







## **DIMENSIONS** (cont'd)



## **DIMENSIONS** (cont'd)



# **LEGEND**

| Apretar elemento de fijación Befestigungsteil festziehen Aperar fixador Serrare il fissaggio Bewestiging vastdraaien Serrez les fixations  Losses Fastaner Aflojar elemento de fijación Befestigungsteil fosen Desapertar fixador Allientare il fissaggio Bewestiging losdraai