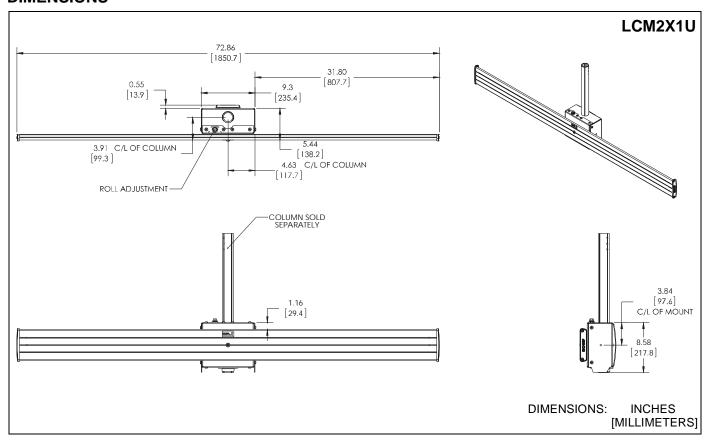

|  | LCM2    | X1UP    |
|---------|---------|--|---------|---------|
| LCM2    | _       |  |         |         |
| 125 lbs | 125 lbs |  | 125 lbs | 125 lbs |
|         |         |  |         |         |

**WARNING:** Never operate this mounting system if it is damaged. Return the mounting system to a service center for examination and repair.



WARNING: Do not use this product outdoors.

NOTE: The LCM2X1U and LCM2X1UP ceiling mounted menu boards are intended to be used with the UL Listed CPA Ceiling Plates (not included): CPA330, CPA365, CPA395 and UL Listed extension brackets FCAX08, FCAX14 and FCAX20.

The following UL Listed Chief ceiling plates WITHOUT swaged collars (not included) may also be used: CMA330, CMA345, CMA395.

#### --SAVE THESE INSTRUCTIONS--

#### **DIMENSIONS**







## **DIMENSIONS** (cont'd)



## **DIMENSIONS** (cont'd)



# **LEGEND**

| Apretar elemento de fijación Befestigungsteil festziehen Aperar fixador Serrare il fissaggio Bewestiging vastdraaien Serrez les fixations  Losses Fastaner Aflojar elemento de fijación Befestigungsteil fosen Desapertar fixador Allientare il fissaggio Bewestiging losdraaien Desserrez les fixations  Perforar Behricch Fazer furo Praticare un foro Gat boren Percez un trou  Adjustar Cacciavire a stella Kruskopschroevendraaier Tournevis à pointe cruciforme  Open-Ended Wrench Llave de boca Chiave a punte aperte Steeksleutel Ciè à fourche  Sy Hand A mano Von Hand Com a mão A nano Met de hand À la main  Hex-Head Wrench Llave de cabeza hexagonal Sechskantschlüssel Chave de sebeza hexagonal Chave de segurinça Chiave de s