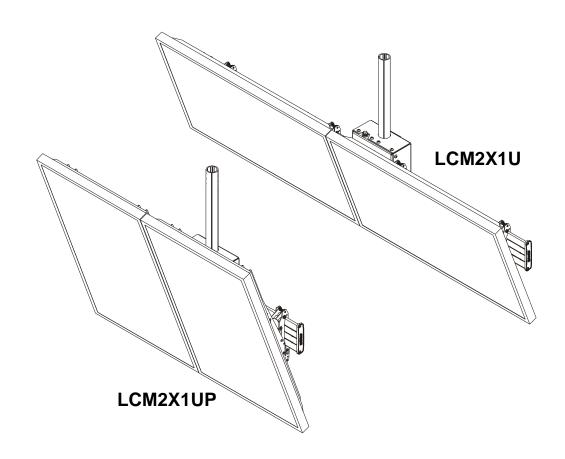

# INSTALLATION INSTRUCTIONS

**Ceiling-Mounted Menu Boards** 

LCM2X1U / LCM2X1UP

WARNING: Exceeding the weight capacity can result in serious personal injury or damage to equipment! It is the installer's responsibility to make sure the combined weight of all components located within the mounting system of the LCM2X1U/LCM2X1UP models does not exceed maximum weights listed in Table 1.

**Table 1: Weight Capacity** 

| MODEL    | Max Weight<br>Allowed for <u>EACH</u><br>Display | Max Weight<br>Capacity of<br>Mounting System |
|----------|--------------------------------------------------|----------------------------------------------|
| LCM2X1U  | 125 lbs<br>(56.7 kg)                             | 250 lbs<br>(113.4 kg)                        |
| LCM2X1UP | 125 lbs<br>(56.7 kg)                             | 250 lbs<br>(113.4 kg)                        |