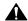

sure that the latch mechanisms on interface brackets (EE) are already lowered. (See Figure 7)
- While supporting both sides of display, lower display onto one side of ceiling mount, hooking top of interface brackets onto front of ceiling mount. (See Figure 9)
- Raise the latch mechanism on both interface brackets to lock bracket in place. (See Figure 9)



Figure 9

- Fasten bracket against ceiling mount extrusion using one 1/4-20 x 3/4" Phillips head machine screw (Y). (See Figure 10)
- 5. Repeat for other interface bracket.



Figure 10

- While supporting both sides of second display, lower second display onto other end of ceiling mount, hooking top of interface brackets onto front of ceiling mount. (See Figure 9)
- 7. Repeat Steps 3 through 5 for second display.

#### **Adjustments**



**CAUTION:** Watch for pinch points! Do not place fingers between moveable parts.

#### Roll

The ceiling mounts allow up to 3° roll each direction.

- Turn the roll adjustment bolt in the direction necessary for the desired roll. (See Figure 11)
- 2. Stop adjusting when the desired setting is reached.



Figure 11

#### Tilt

The interface brackets allow -5 $^{\circ}$  to 20 $^{\circ}$  tilt, and can be locked at 0 $^{\circ}$ , 10 $^{\circ}$  and 20 $^{\circ}$  tilt.

- If necessary, loosen buttonhead tilt friction bolt (located on side of interface bracket). (See Figure 12)
- 4. Adjust tilt as required. (See Figure 12)
- The tilt may be locked at 0°, 10° and 20° using one 10-24 x 2-1/4" Phillips head screw (X) and one 10-24 lock nut (Z) per interface bracket. (See Figure 12)
- 6. Tight