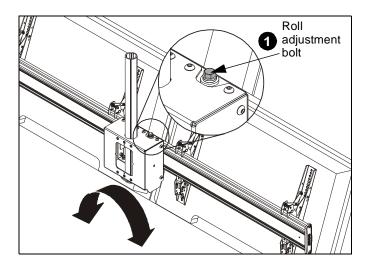

rackets to lock bracket in place. (See Figure 9)



Figure 9

- Fasten bracket against ceiling mount extrusion using one 1/4-20 x 3/4" Phillips head machine screw (Y). (See Figure 10)
- 5. Repeat for other interface bracket.



Figure 10

- While supporting both sides of second display, lower second display onto other end of ceiling mount, hooking top of interface brackets onto front of ceiling mount. (See Figure 9)
- 7. Repeat Steps 3 through 5 for second display.

#### **Adjustments**



**CAUTION:** Watch for pinch points! Do not place fingers between moveable parts.

#### Roll

The ceiling mounts allow up to 3° roll each direction.

- Turn the roll adjustment bolt in the direction necessary for the desired roll. (See Figure 11)
- 2. Stop adjusting when the desired setting is reached.



Figure 11

#### Tilt

The interface brackets allow -5 $^{\circ}$  to 20 $^{\circ}$  tilt, and can be locked at 0 $^{\circ}$ , 10 $^{\circ}$  and 20 $^{\circ}$  tilt.

- If necessary, loosen buttonhead tilt friction bolt (located on side of interface bracket). (See Figure 12)
- 4. Adjust tilt as required. (See Figure 12)
- The tilt may be locked at 0°, 10° and 20° using one 10-24 x 2-1/4" Phillips head screw (X) and one 10-24 lock nut (Z) per interface bracket. (See Figure 12)
- 6. Tighten buttonhead tilt adjustment bolt as necessary.



Figure 12

#### **OPTIONAL: Security**

 OPTIONAL: Add padlock (not included) to each interface bracket to lock display to ceiling mount. (See Figure 13)



Figure 13

Install back cover (DD) into four holes on back of ceiling mount. (See Figure 14)



Fi