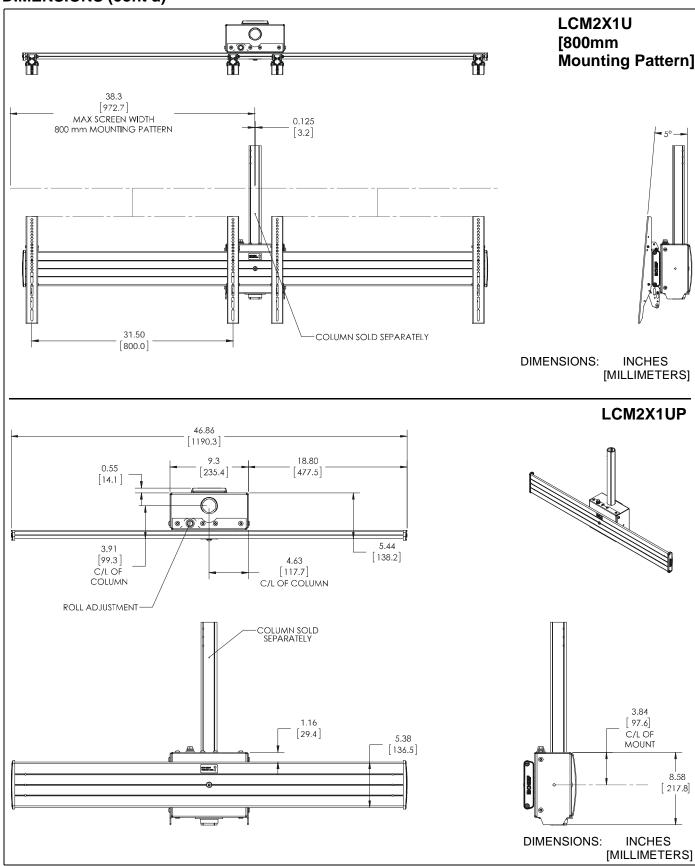

-----|---------|--|---------|---------|
| LCM2    | _       |  |         |         |
| 125 lbs | 125 lbs |  | 125 lbs | 125 lbs |
|         |         |  |         |         |

**WARNING:** Never operate this mounting system if it is damaged. Return the mounting system to a service center for examination and repair.



WARNING: Do not use this product outdoors.

NOTE: The LCM2X1U and LCM2X1UP ceiling mounted menu boards are intended to be used with the UL Listed CPA Ceiling Plates (not included): CPA330, CPA365, CPA395 and UL Listed extension brackets FCAX08, FCAX14 and FCAX20.

The following UL Listed Chief ceiling plates WITHOUT swaged collars (not included) may also be used: CMA330, CMA345, CMA395.

#### --SAVE THESE INSTRUCTIONS--

#### **DIMENSIONS**







## **DIMENSIONS** (cont'd)



## **DIMENSIONS** (cont'd)



# **LEGEND**

| Apretar elemento de fijación Befestigungsteil festziehen Aperar fixador Serrare il fissaggio Bewestiging vastdraaien Serrez les fixations  Losses Fastaner Aflojar elemento de fijación Befestigungsteil fosen Desapertar fixador Allientare il fissaggio Bewestiging losdraaien Desserrez les fixations  Perforar Behricch Fazer furo Praticare un foro Gat boren Percez un trou  Adjustar Cacciavire a stella Kruskopschroevendraaier Tournevis à pointe cruciforme  Open-Ended Wrench Llave de boca Chiave a punte aperte Steeksleutel Ciè à fourche  Sy Hand A mano Von Hand Com a mão A nano Met de hand À la main  Hex-Head Wrench Llave de cabeza hexagonal Sechskantschlüssel Chave de sebeza hexagonal Chave de segurinça Chiave de segurinça Chiave de segurinça Chave