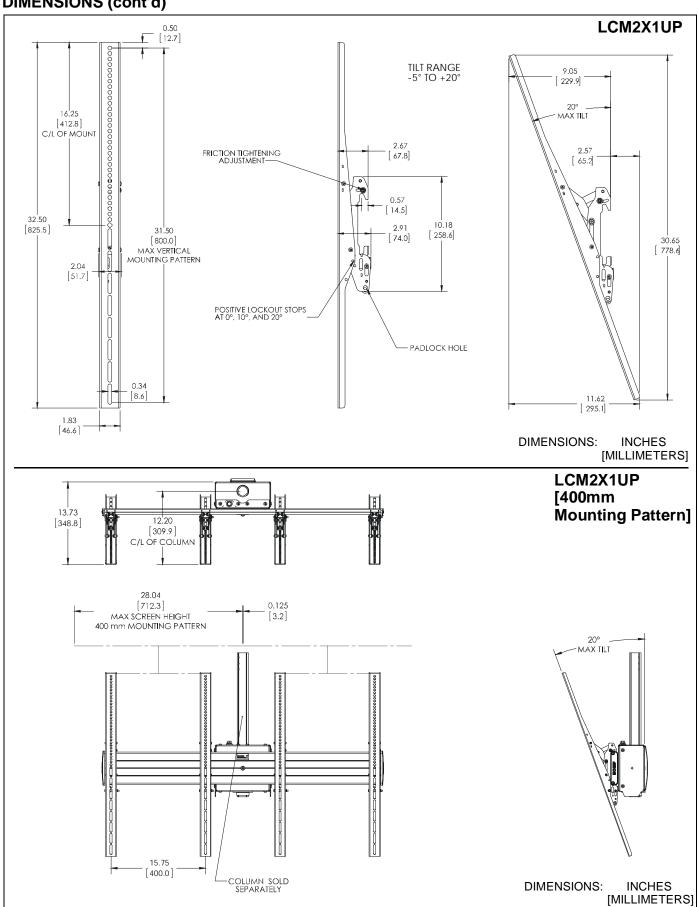

--------|
| LCM2    | _       |  |         |         |
| 125 lbs | 125 lbs |  | 125 lbs | 125 lbs |
|         |         |  |         |         |

**WARNING:** Never operate this mounting system if it is damaged. Return the mounting system to a service center for examination and repair.



WARNING: Do not use this product outdoors.

NOTE: The LCM2X1U and LCM2X1UP ceiling mounted menu boards are intended to be used with the UL Listed CPA Ceiling Plates (not included): CPA330, CPA365, CPA395 and UL Listed extension brackets FCAX08, FCAX14 and FCAX20.

The following UL Listed Chief ceiling plates WITHOUT swaged collars (not included) may also be used: CMA330, CMA345, CMA395.

#### --SAVE THESE INSTRUCTIONS--

#### **DIMENSIONS**







## **DIMENSIONS** (cont'd)



## **DIMENSIONS** (cont'd)



# **LEGEND**

| Apretar elemento de fijación Befestigungsteil festziehen Aperar fixador Serrare il fissaggio Bewestiging vastdraaien Serrez les fixations  Losses Fastaner Aflojar elemento de fijación Befestigungsteil fosen Desapertar fixador Allientare il fissaggio Bewestiging losdraaien Desserrez les fixations  Perforar Behricch Fazer furo Praticare un foro Gat boren Percez un trou  Adjustar Cacciavire a stella Kruskopschroevendraaier Tournevis à pointe cruciforme  Open-Ended Wrench Llave de boca Chiave a punte aperte Steeksleutel Ciè à fourche  Sy Hand A mano Von Hand Com a mão A nano Met de hand À la main  Hex-Head Wrench Llave de cabeza hexagonal Sechskantschlüssel Chave de sebeza hexagonal Chave de segurinça Chiave de segurinça Chiave de segurinça Chave de sebeza hexagonal Sechskant