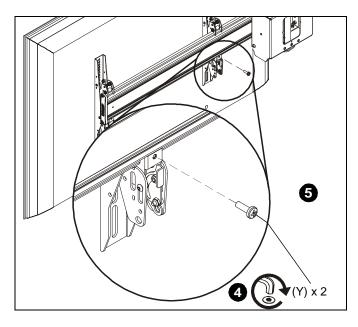

# INSTALLATION INSTRUCTIONS

**Ceiling-Mounted Menu Boards** 

LCM2X1U / LCM2X1UP