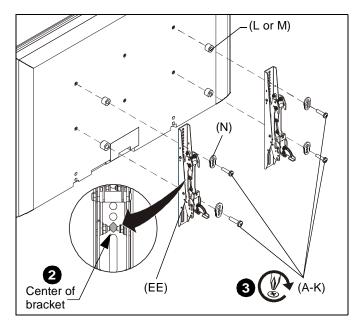

# INSTALLATION INSTRUCTIONS

**Ceiling-Mounted Menu Boards** 

LCM2X1U / LCM2X1UP