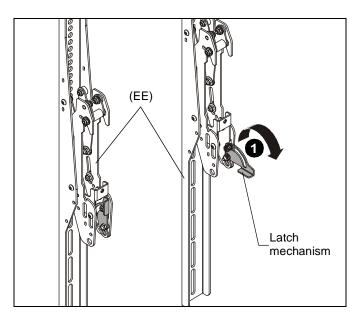

# INSTALLATION INSTRUCTIONS

**Ceiling-Mounted Menu Boards** 

LCM2X1U / LCM2X1UP