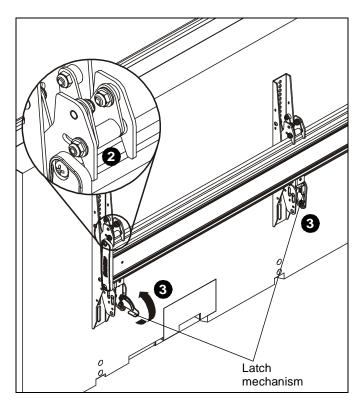

# INSTALLATION INSTRUCTIONS

**Ceiling-Mounted Menu Boards** 

LCM2X1U / LCM2X1UP