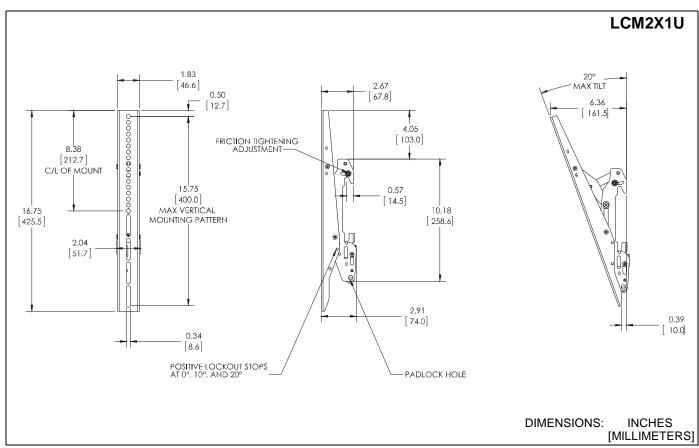

|  | LCM2    | X1UP    |
|---------|---------|--|---------|---------|
| LCM2    | _       |  |         |         |
| 125 lbs | 125 lbs |  | 125 lbs | 125 lbs |
|         |         |  |         |         |

**WARNING:** Never operate this mounting system if it is damaged. Return the mounting system to a service center for examination and repair.



WARNING: Do not use this product outdoors.

NOTE: The LCM2X1U and LCM2X1UP ceiling mounted menu boards are intended to be used with the UL Listed CPA Ceiling Plates (not included): CPA330, CPA365, CPA395 and UL Listed extension brackets FCAX08, FCAX14 and FCAX20.

The following UL Listed Chief ceiling plates WITHOUT swaged collars (not included) may also be used: CMA330, CMA345, CMA395.

#### --SAVE THESE INSTRUCTIONS--

#### **DIMENSIONS**







## **DIMENSIONS** (cont'd)



## **DIMENSIONS** (cont'd)



# **LEGEND**

| Apretar elemento de fijación Befestigungsteil festziehen Aperar fixador Serrare il fissaggio Bewestiging vastdraaien Serrez les fixations  Losses Fastaner Aflojar elemento de fijación Befestigungsteil fosen Desapertar fixador Allientare il fissaggio Bewestiging losdraaien Desserrez les fixations  Perforar Behricch Fazer furo Praticare un foro Gat boren Percez un trou  Adjustar Cacciavire a stella Kruskopschroevendraaier Tournevis à pointe cruciforme  Open-Ended Wrench Llave de boca Chiave a punte aperte Steeksleutel Ciè à fourche  Sy Hand A mano Von Hand Com a mão A nano Met de hand À la main  Hex-Head Wrench Llave de cabeza hexagonal Sechskantschlüssel Chave de sebeza hexagonal Chave de segurinça Chiave de seg