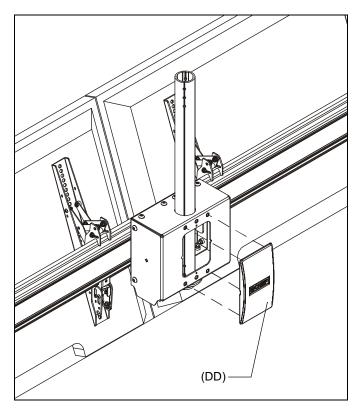

**WARNING:** Never operate this mounting system if it is damaged. Return the mounting system to a service center for examination and repair.

WARNING: Do not use this product outdoors.

NOTE: The LCM2X1U and LCM2X1UP ceiling mounted menu boards are intended to be used with the UL Listed CPA Ceiling Plates (not included): CPA330, CPA365, CPA395 and UL Listed extension brackets FCAX08, FCAX14 and FCAX20.