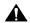

rs between moveable parts.

 Insert two 5/16 x 3/4" set screws (W) into back of ceiling mount (CC). (See Figure 1)



Figure 1

- 2. Slide ceiling mount (CC) up from below onto installed column (not included). (See Figure 2)
- 3. Tighten two 5/16" set screws installed in Step 1 against column.
- 4. Thread bottom coupling (BB) onto installed column until tight, with a minimum of four threads engaged. (See Figure 2)
- Install and tighten one 10-24 x 1/4" set screw (T) into bottom coupling (BB). (See Figure 2)



Figure 2

- Loosen two installed set screws (W), and slide ceiling mount down extension column until it rests on the bottom coupling (B). (See Figure 3)
- Retighten two 5/16" set screws (W) against column. (See Figure 3)



Figure 3

#### **Attaching Mount to CPA Extension Column**



**CAUTION:** WATCH FOR PINCH POINTS! Do not place fingers between moveable parts.

 Insert two 5/16 x 3/4" set screws (W) into back of ceiling mount (CC). (See Figure 4)



Figure 4

- 2. Slide ceiling mount (CC) up from below onto installed column (not included). (See Figure 5)
- Tighten two 5/16" set screws installed in Step 1 against column.
- Slide bottom stop collar (AA) onto installed column, lining up holes in collar with holes in column.



Figure 5

- Install two 5/16" x 1" self-tapping screws (U) through two 5/16" flat washers (V), bottom stop collar (AA), and into installed column. (See Figure 5)
- 6. Install and tighten 5/16" x 3/4" set screw (W) into bottom stop collar (AA). (See Figure 5)
- Loosen two installed set screws (W), and slide ceiling mount down extension column u