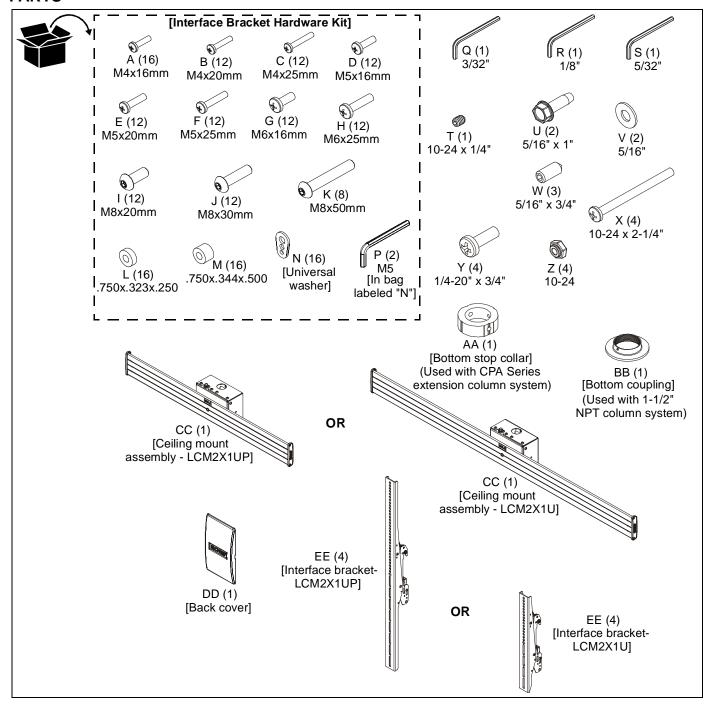

|            | Chiave esagonale              | Chiave di sicurezza |

#### **TOOLS REQUIRED FOR INSTALLATION**



#### **PARTS**



#### **INSTALLATION**

**IMPORTANT!:** Refer to **Dimensions** section to find specific LCM2X1U/LCM2X1UP dimensions **BEFORE** proceeding with installation.

**NOTE:** The following procedure assumes that a UL Listed CPA or CMA ceiling plate (not included) and an extension column (not included) has been properly installed following instructions provided with ceiling plate and extension column.

NOTE: Proceed to Attaching Mount to NPT Column section or Attaching Mount to CPA Extension Column section, as appropriate.

#### Attaching Mount to 1-1/2" NPT Column



**CAUTION:** WATCH FOR PINCH POINTS! Do not place fingers between moveable parts.

 Insert two 5/16 x 3/4" set screws (W) into back of ceiling mount (CC). (See Figure 1)



Figure 1

- 2. Slide ceiling mount (CC) up from below onto