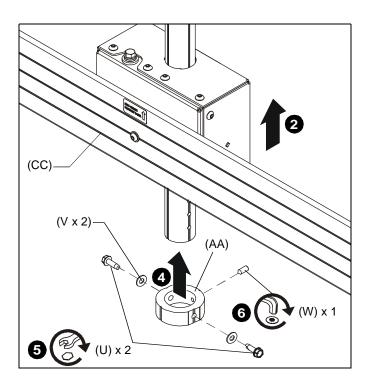

/4" set screw (T) into bottom coupling (BB). (See Figure 2)



Figure 2

- Loosen two installed set screws (W), and slide ceiling mount down extension column until it rests on the bottom coupling (B). (See Figure 3)
- Retighten two 5/16" set screws (W) against column. (See Figure 3)



Figure 3

#### **Attaching Mount to CPA Extension Column**



**CAUTION:** WATCH FOR PINCH POINTS! Do not place fingers between moveable parts.

 Insert two 5/16 x 3/4" set screws (W) into back of ceiling mount (CC). (See Figure 4)



Figure 4

- 2. Slide ceiling mount (CC) up from below onto installed column (not included). (See Figure 5)
- Tighten two 5/16" set screws installed in Step 1 against column.
- Slide bottom stop collar (AA) onto installed column, lining up holes in collar with holes in column.



Figure 5

- Install two 5/16" x 1" self-tapping screws (U) through two 5/16" flat washers (V), bottom stop collar (AA), and into installed column. (See Figure 5)
- 6. Install and tighten 5/16" x 3/4" set screw (W) into bottom stop collar (AA). (See Figure 5)
- Loosen two installed set screws (W), and slide ceiling mount down extension column until it rests on the bottom stop collar (AA).
- 8. Retighten two 5/16" set screws (W) against column. (See Figure 6)



Figure 6

#### **Attaching Interface Brackets to Display**

 Lower the latch mechanism on each interface bracket (EE). (See Figure 7)



Figure 7

Align the center of the interface bracket (EE) with center of screen. (See Figure 8)

**NOTE:** The diamond-shape hole in the bracket corresponds to the center of the mount.



Figure 8