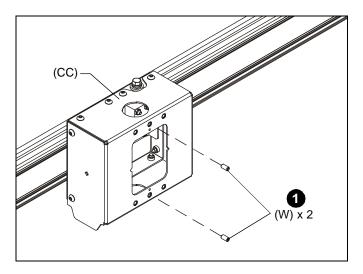

nto installed column (not included). (See Figure 2)
- 3. Tighten two 5/16" set screws installed in Step 1 against column.
- 4. Thread bottom coupling (BB) onto installed column until tight, with a minimum of four threads engaged. (See Figure 2)
- Install and tighten one 10-24 x 1/4" set screw (T) into bottom coupling (BB). (See Figure 2)



Figure 2

- Loosen two installed set screws (W), and slide ceiling mount down extension column until it rests on the bottom coupling (B). (See Figure 3)
- Retighten two 5/16" set screws (W) against column. (See Figure 3)



Figure 3

#### **Attaching Mount to CPA Extension Column**



**CAUTION:** WATCH FOR PINCH POINTS! Do not place fingers between moveable parts.

 Insert two 5/16 x 3/4" set screws (W) into back of ceiling mount (CC). (See Figure 4)



Figure 4

- 2. Slide ceiling mount (CC) up from below onto installed column (not included). (See Figure 5)
- Tighten two 5/16" set screws installed in Step 1 against column.
- Slide bottom stop collar (AA) onto installed column, lining up holes in collar with holes in column.



Figure 5

- Install two 5/16" x 1" self-tapping screws (U) through two 5/16" flat washers (V), bottom stop collar (AA), and into installed column. (See Figure 5)
- 6. Install and tighten 5/16" x 3/4" set screw (W) into bottom stop collar (AA). (See Figure 5)
- Loosen two installed set screws (W), and slide ceiling mount down extension column until it rests on the bottom stop collar (AA).
- 8. Retighten two 5/16" set screws (W) against column. (See Figure 6)



Figure 6

#### **Attaching Interface Brackets to Disp