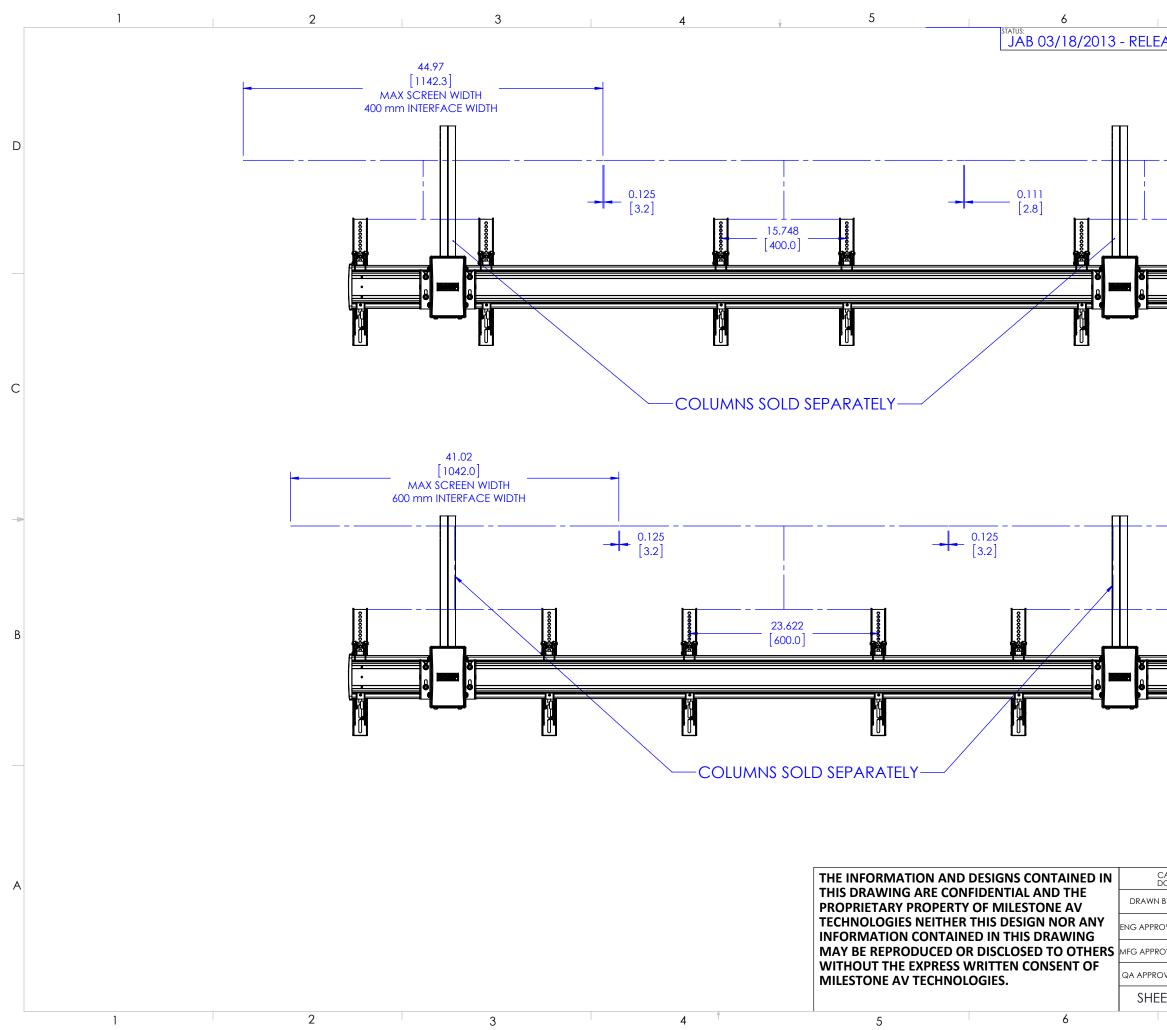

|                                    | 7             |      |            |         | 8                                                                                                          |                             |
|------------------------------------|---------------|------|------------|---------|------------------------------------------------------------------------------------------------------------|-----------------------------|
| EASED ON                           | ECO: 500      | 007  | 574        |         |                                                                                                            |                             |
|                                    |               |      |            |         |                                                                                                            | TECH-000333                 |
|                                    |               |      |            |         |                                                                                                            | 33                          |
|                                    |               |      |            |         |                                                                                                            |                             |
|                                    |               |      |            |         |                                                                                                            |                             |
|                                    |               |      |            |         |                                                                                                            | D                           |
|                                    |               |      |            |         |                                                                                                            |                             |
|                                    |               |      |            |         |                                                                                                            |                             |
|                                    |               |      |            |         |                                                                                                            |                             |
|                                    |               |      |            |         |                                                                                                            |                             |
|                                    |               |      |            |         |                                                                                                            |                             |
|                                    |               |      |            |         |                                                                                                            |                             |
|                                    |               |      |            |         |                                                                                                            |                             |
|                                    |               |      |            |         |                                                                                                            | C                           |
|                                    |               |      |            |         |                                                                                                            |                             |
|                                    |               |      |            |         |                                                                                                            |                             |
| 000                                |               |      |            |         |                                                                                                            |                             |
| 000                                |               |      |            |         |                                                                                                            |                             |
|                                    |               |      |            |         |                                                                                                            |                             |
|                                    |               |      |            |         |                                                                                                            |                             |
|                                    |               |      |            |         |                                                                                                            |                             |
|                                    |               |      |            |         |                                                                                                            |                             |
|                                    |               |      |            |         |                                                                                                            |                             |
|                                    |               |      |            |         |                                                                                                            | B                           |
|                                    |               |      |            |         |                                                                                                            |                             |
|                                    |               |      |            |         |                                                                                                            |                             |
|                                    |               |      |            |         |                                                                                                            |                             |
|                                    |               |      |            |         |                                                                                                            |                             |
|                                    |               |      |            |         |                                                                                                            |                             |
|                                    |               |      |            |         |                                                                                                            |                             |
|                                    |               |      |            |         |                                                                                                            |                             |
|                                    |               |      |            |         |                                                                                                            |                             |
|                                    |               |      |            |         |                                                                                                            | A                           |
| CAD GENERATED D<br>DO NOT MANUALLY | 2/22/2013     |      | <b>∂CH</b> | IEF     | <ul> <li>6436 CITY WEST</li> <li>EDEN PRAIRIE M</li> <li>PHONE: 866-97</li> <li>FAX: 877-894-69</li> </ul> | PKWY<br>IN, 55344<br>7-3901 |
| N BY JAB                           | 2/22/2013     |      |            |         | FAX: 877-894-69                                                                                            | 18                          |
| ROVAL                              |               | -    | LCM3       | X1U TEC | H DRAWING                                                                                                  | ;                           |
| ROVAL                              |               | MODE | L NO.      |         |                                                                                                            |                             |
| 20VAL                              | SCALE<br>1:24 | SIZE | DWG. NO.   | LCM3    | X1U                                                                                                        | REV.                        |
| EET 5 OF 5                         |               | B    | TECH-000   |         |                                                                                                            | 00                          |