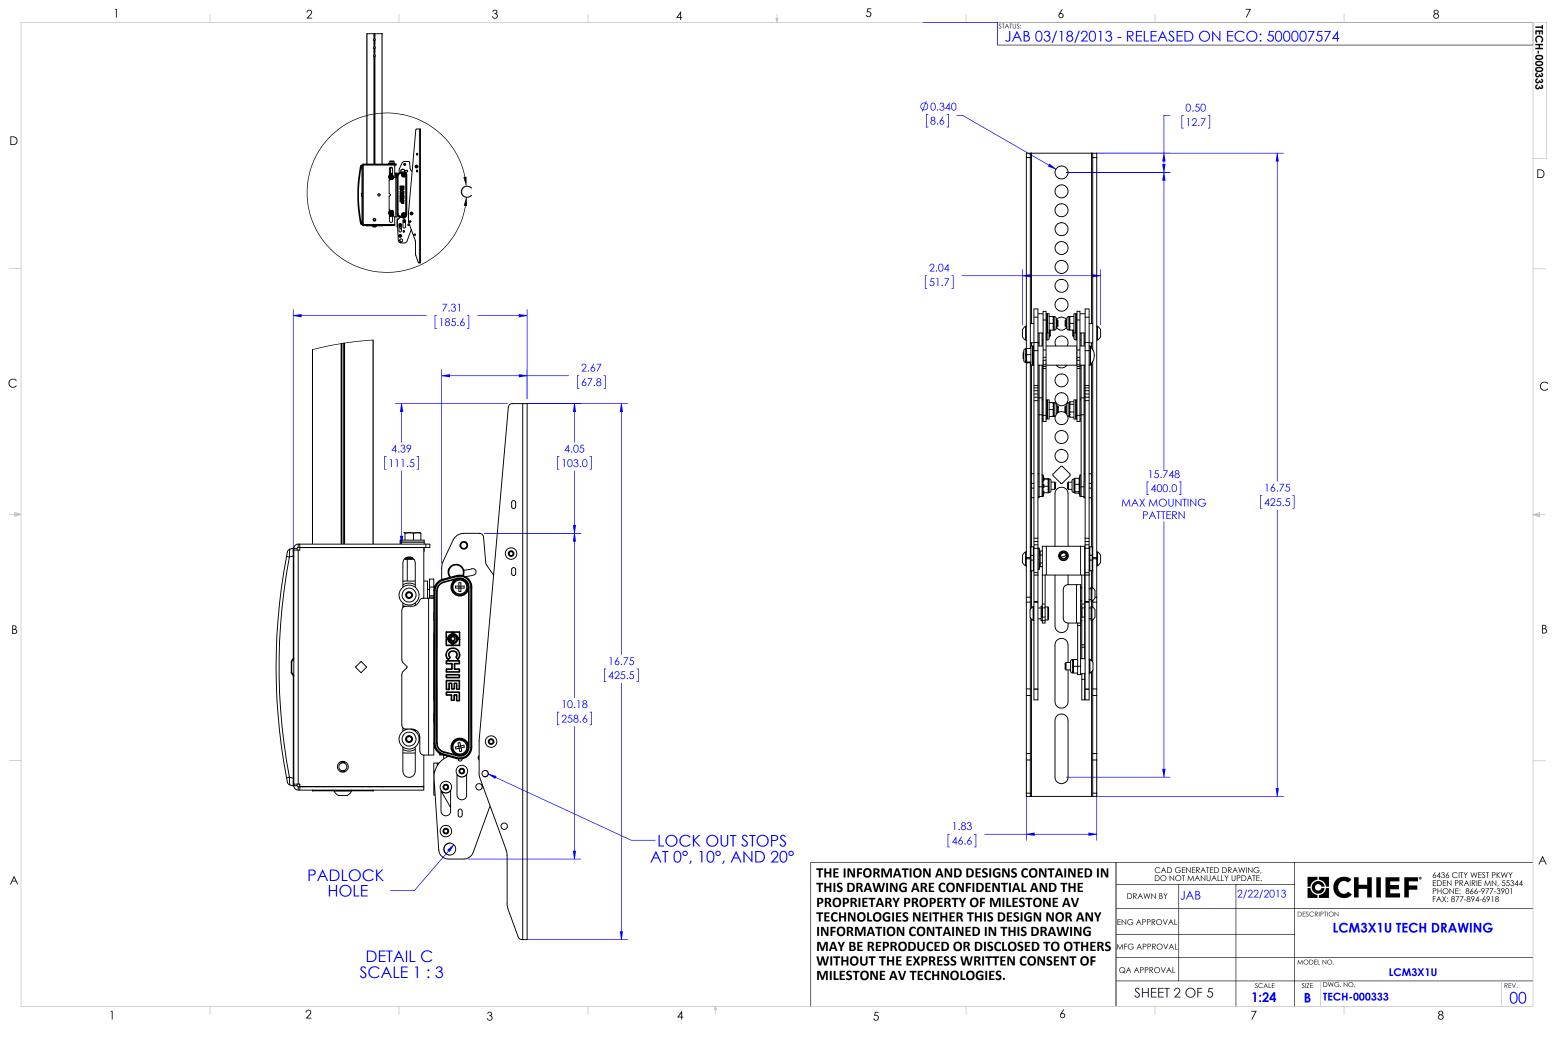

| DO NOT MANUALLE UI DAIL. |     |               |           |  | ╼╻╻╻┍╸┍╸               | EDEN PRAIRIE MN. | 55344 |  |
|--------------------------|-----|---------------|-----------|--|------------------------|------------------|-------|--|
| BY                       | JAB | 2/22/2013     |           |  |                        |                  |       |  |
| OVAL                     |     |               | DESCR     |  | CM3X1U TECH            | DRAWING          |       |  |
| OVAL                     | -   |               |           |  |                        |                  |       |  |
| DVAL                     |     |               | MODEL NO. |  |                        |                  |       |  |
| ET 2 OF 5                |     | SCALE<br>1:24 | 0.22      |  | NO.<br><b>H-000333</b> |                  | REV.  |  |
|                          |     | 7             |           |  |                        | 8                |       |  |