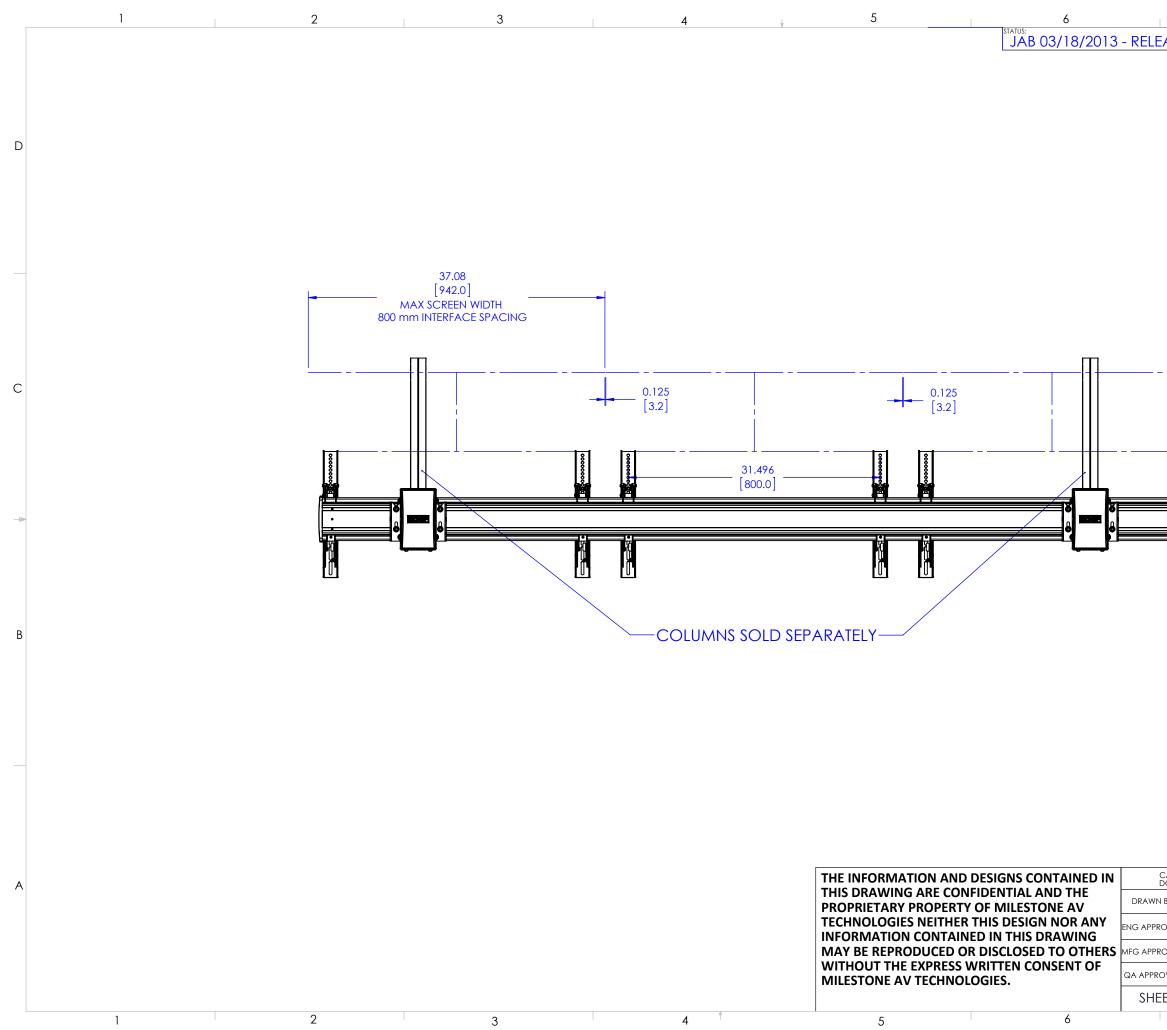

|
| OVAL                                              | DESCRI | IPTION    |       |                                                                       |                          |             |
| OVAL                                              | MODEL  | . NO.     |       |                                                                       |                          |             |
|                                                   | SIZE   | DWG. NO.  | LCM3X | 10                                                                    | REV.                     |             |
| EI 4 OF 5   1:24                                  | В      | TECH-0003 | 33    |                                                                       | 00                       |             |



|                                    | 7             |      |            |         | 8                                                                                                          |                             |
|------------------------------------|---------------|------|------------|---------|------------------------------------------------------------------------------------------------------------|-----------------------------|
| EASED ON                           | ECO: 500      | 007  | 574        |         |                                                                                                            |                             |
|                                    |               |      |            |         |