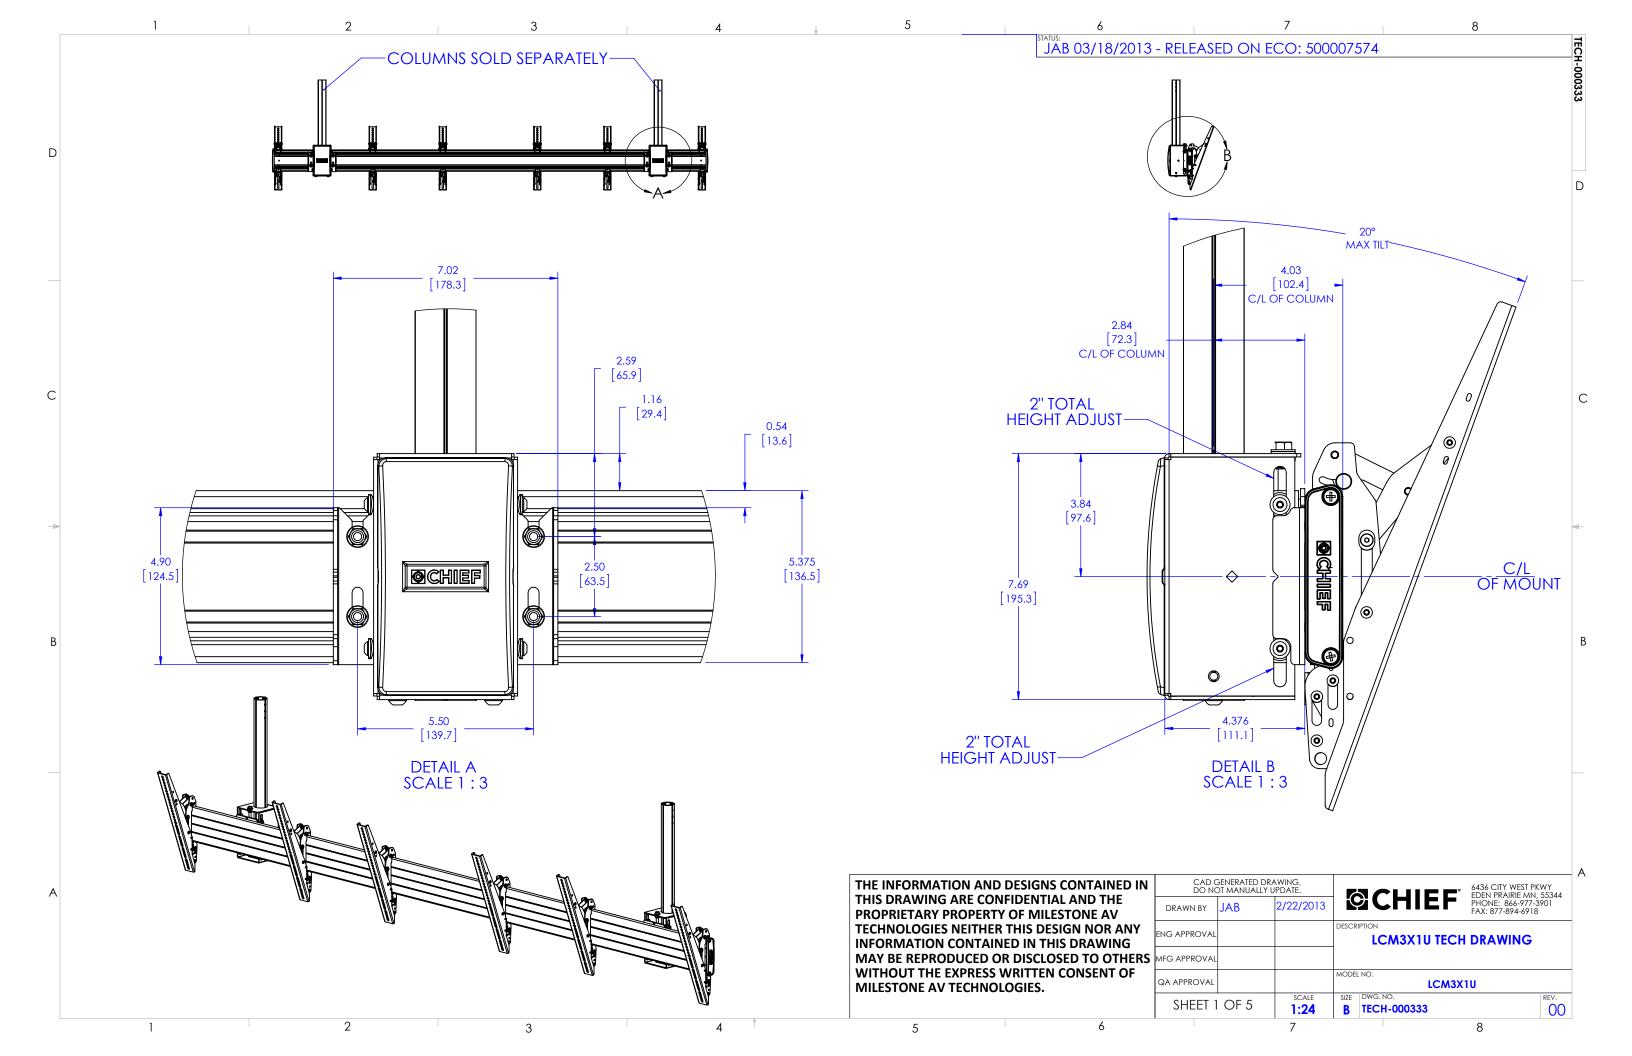

| DO NOT MANUALLE UI DAIL. |     |               |           |  | ╼╻╻╻┍╸┍╸               | EDEN PRAIRIE MN. | 55344 |  |
|--------------------------|-----|---------------|-----------|--|------------------------|------------------|-------|--|
| BY                       | JAB | 2/22/2013     |           |  |                        |                  |       |  |
| OVAL                     |     |               | DESCR     |  | CM3X1U TECH            | DRAWING          |       |  |
| OVAL                     | -   |               |           |  |                        |                  |       |  |
| DVAL                     |     |               | MODEL NO. |  |                        |                  |       |  |
| ET 2 OF 5                |     | SCALE<br>1:24 | 0.22      |  | NO.<br><b>H-000333</b> |                  | REV.  |  |
|                          |     | 7             |           |  |                        | 8                |       |  |