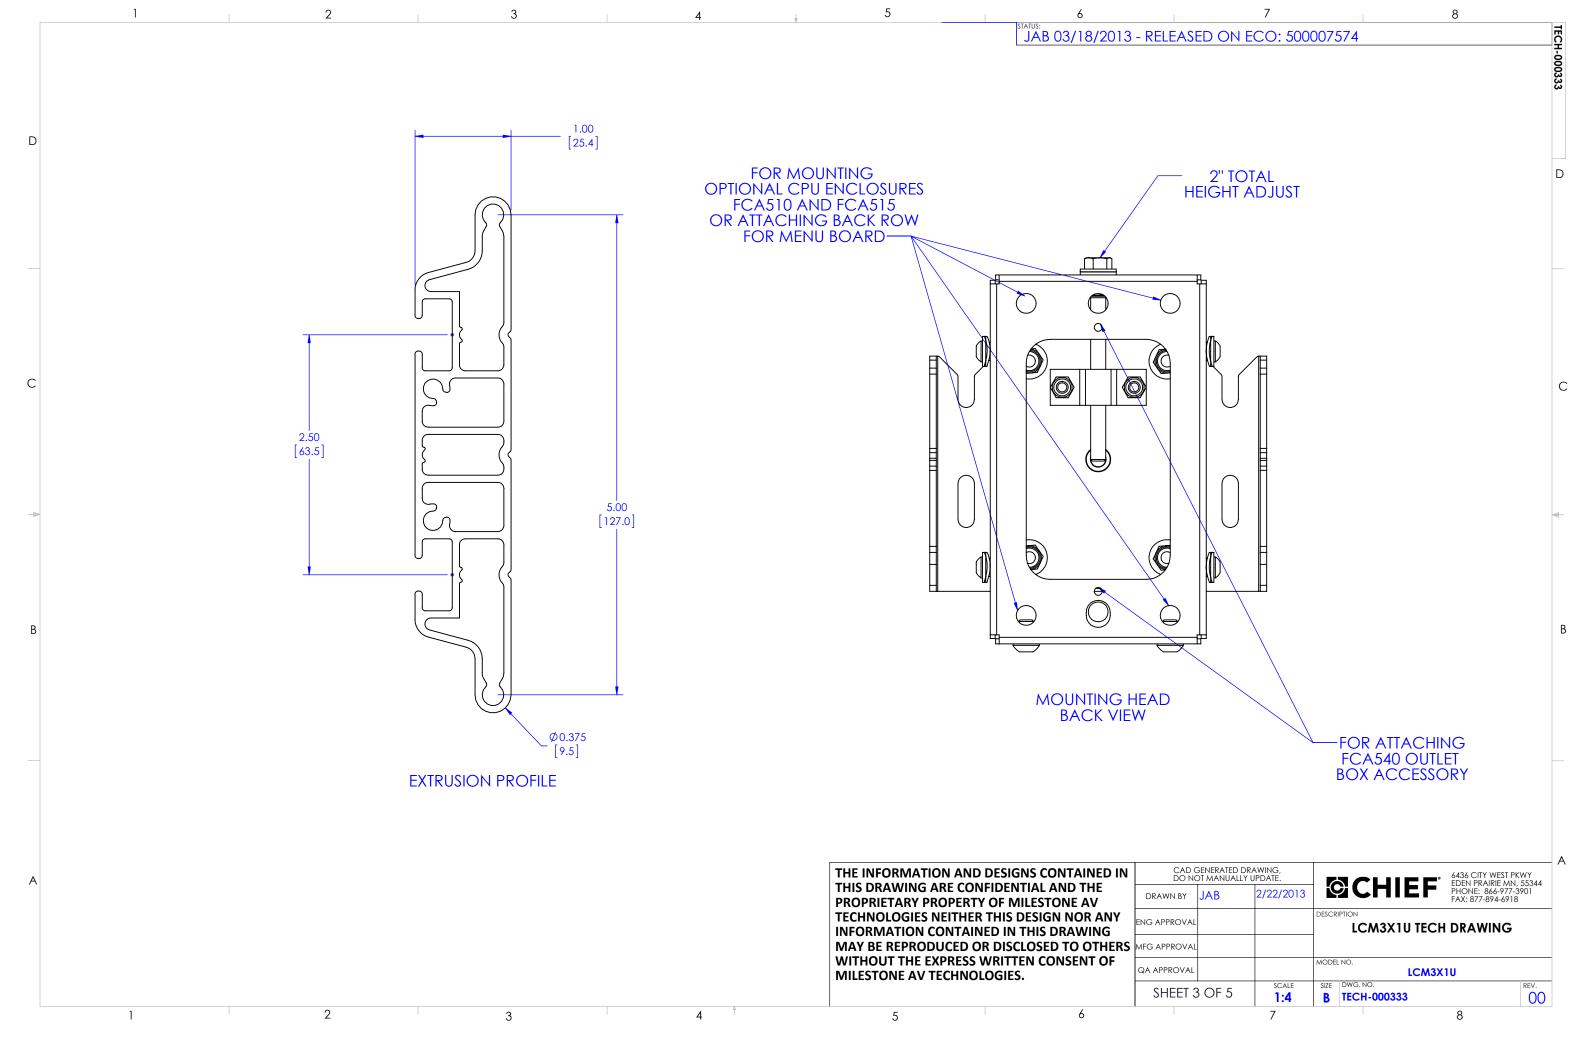

| ,                                                 |        |           |       | 0                                                                     |                          |             |
|---------------------------------------------------|--------|-----------|-------|-----------------------------------------------------------------------|--------------------------|-------------|
| ASED ON ECO: 5000                                 | 075    | 574       |       |                                                                       |                          | TEC         |
|                                                   |        |           |       |                                                                       |                          | TECH-000333 |
|                                                   |        |           |       |                                                                       |                          | ដ           |
|                                                   |        |           |       |                                                                       |                          |             |
| ·                                                 |        | -         |       |                                                                       |                          | D           |
|                                                   |        |           |       |                                                                       |                          |             |
| 0000000                                           |        |           |       |                                                                       |                          |             |
|                                                   |        |           |       |                                                                       |                          |             |
|                                                   |        |           |       |                                                                       |                          |             |
|                                                   |        |           |       |                                                                       |                          |             |
|                                                   |        |           |       |                                                                       |                          |             |
|                                                   |        |           |       |                                                                       |                          | С           |
|                                                   |        |           |       |                                                                       |                          | C           |
|                                                   |        |           |       |                                                                       |                          |             |
|                                                   |        |           |       |                                                                       |                          |             |
|                                                   |        |           |       |                                                                       |                          |             |
|                                                   |        |           |       |                                                                       |                          | -           |
|                                                   |        |           |       |                                                                       |                          |             |
|                                                   |        |           |       |                                                                       |                          |             |
| 000000000000000000000000000000000000000           |        |           |       |                                                                       |                          | В           |
|                                                   |        |           |       |                                                                       |                          |             |
|                                                   |        |           |       |                                                                       |                          |             |
|                                                   |        |           |       |                                                                       |                          |             |
|                                                   |        |           |       |                                                                       |                          |             |
|                                                   |        |           |       |                                                                       |                          |             |
|                                                   |        |           |       |                                                                       |                          |             |
|                                                   |        |           |       |                                                                       |                          |             |
| CAD GENERATED DRAWING,<br>DO NOT MANUALLY UPDATE. |        |           |       |                                                                       |                          | A           |
| BY JAB 2/22/2013                                  | Ģ      | <b>CH</b> | IEF   | 6436 CITY WEST<br>EDEN PRAIRIE M<br>PHONE: 866-977<br>FAX: 877-894-69 | N, 55344<br>7-3901<br>18 |             |
| OVAL                                              | DESCRI | IPTION    |       |                                                                       |                          |             |
| OVAL                                              | MODEL  | . NO.     |       |                                                                       |                          |             |
|                                                   | SIZE   | DWG. NO.  | LCM3X | 10                                                                    | REV.                     |             |
| EI 4 OF 5   1:24                                  | В      | TECH-0003 | 33    |                                                                       | 00                       |             |