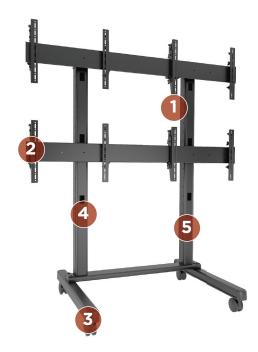

#### **ABOUT LVM2X2U**

Can be combined with FCA2X1U accessory to support 2x3 video wall configurations.

# **FEATURES**

shift adjustment.

CONTROLZONE™ LEVELING Industry-first feature allows post-installation fine tuning of height and leveling, up to 0.75"

(10 mm) of adjustment up or down. INDEPENDENT ADJUSTMENT Displays can be easily aligned with independent plumb and lateral

**SMOOTH POSITIONING** Large rolling casters allow for smooth positioning. One locking caster included on each leg to secure installation.

**HEAVY-DUTY CONSTRUCTION** Solid construction supports displays up to 60" and 125 lbs (56.7 kg).

**CABLE MANAGEMENT** Integrated cable management provides a clean installation.