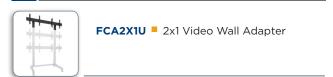

#### **ABOUT LVM2X2U**

Can be combined with FCA2X1U accessory to support 2x3 video wall configurations.