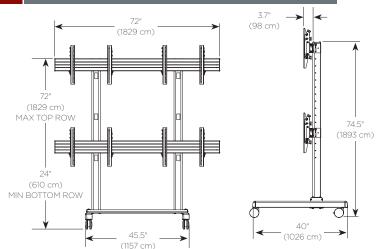

# **SPECIFICATIONS**

| Dimensions*<br>(HxWxD)     | 74.5 x 72 x 40.4"<br>(189.2 x 182.9 x 102.6 cm) |
|----------------------------|-------------------------------------------------|
| Micro Height<br>Adjustment | up to 0.75" (19 mm)                             |
| Plumb Adjust               | up to 0.75" (19 mm)                             |
| Weight Capacity            | 125 lbs (56.7 kg)<br>per screen**               |
| Colors                     | Black                                           |

# TECHNICAL DRAWINGS

<sup>\*\*</sup> Listed weight capacity for LVM2X2U and LVM3X2U. Per screen weight capacity for LVM3X3U is 100 lbs (45.4 kg).