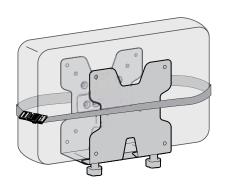

## **Thin Client Mount**

WEIGHT CAPACITY:

 $\leq$  6 lbs. (2.7 kg)

This product adds an additional 2 lbs. (1 kg) to your mounting solution. When mounting between a monitor and VESA plate, the mounting solution's monitor weight capacity must be reduced by 2 lbs. (1 kg) when using standard monitors and thin clients which when combined are less than or equal to 2.5" (64 mm) thick. Additional reduction will be required if the combined monitors and thin client are greater than 2.5" (64 mm) thick.