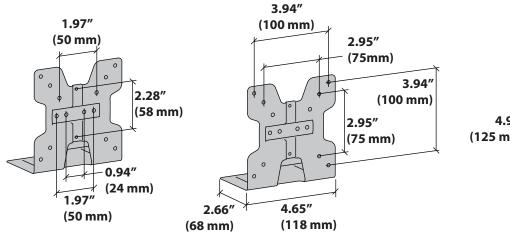

## **Thin Client Mount**

WEIGHT CAPACITY:

 $\leq$  6 lbs. (2.7 kg)

This product adds an additional 2 lbs. (1 kg) to your mounting solution. When mounting between a monitor and VESA plate, the mounting solution's monitor weight capacity must be reduced by 2 lbs. (1 kg) when using standard monitors and thin clients which when combined are less than or equal to 2.5" (64 mm) thick. Additional reduction will be required if the combined monitors and thin client are greater than 2.5" (64 mm) thick.