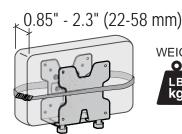

## **Thin Client Mount**

WEIGHT CAPACITY:

 $\leq$  6 lbs. (2.7 kg)

This product adds an additional 2 lbs. (1 kg) to your mounting solution. When mounting between a monitor and VESA plate, the mounting solution's monitor weight capacity must be reduced by 2 lbs. (1 kg) when using standard monitors and thin clients which when combined are less than or equal to 2.5" (64 mm) thick. Additional reduction will be required if the combined monitors and thin client are greater than 2.5" (64 mm) thick.