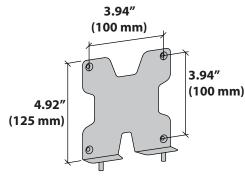

## **Thin Client Mount**

WEIGHT CAPACITY:

 $\leq$  6 lbs. (2.7 kg)

This product adds an additional 2 lbs. (1 kg) to your mounting solution. When mounting between a monitor and VESA plate, the mounting solution's monitor weight capacity must be reduced by 2 lbs. (1 kg) when using standard monitors and thin clients which when combined are less than or equal to 2.5" (64 mm) thick. Additional reduction will be required if the combined monitors and thin client are greater than 2.5" (64 mm) thick.