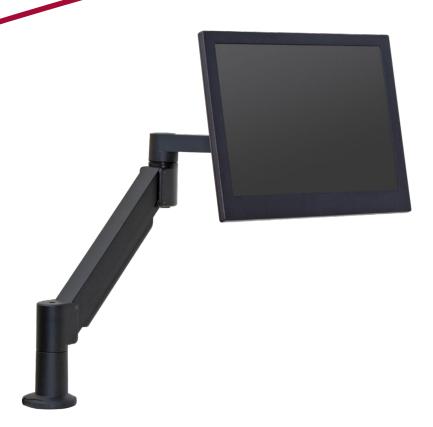

## 7Flex®

Simply grab the monitor and place where you want it

Folds flat to save maximum space

Rotates 360 degrees at three joints

Pivots monitor from landscape to portrait

The 7Flex® LCD Arm suspends your flat panel monitor above the work surface.

## **FEATURES**

- ▲ Gas cylinder "floats" monitor above desk—instantly raise and lower monitor.
- ▲ Extends up to 24" (61.0 cm), with 16" (40.6 cm) vertical range and folds up to occupy just 3.5" (8.9 cm) of space.
- ▲ Tilt monitor up to 200 degrees.
- ▲ Rotates 360 degrees at three joints.
- ▲ Integrated cable management system keeps your work surface free of annoying cable clutter.
- ▲ Made of sturdy cast aluminum.

## **INCLUDES**

- ◆ FLEXmount<sup>™</sup> with six mounting options including desk clamp, thru-desk and wall.
- ▲ 75mm and 100mm VESA® adapters.