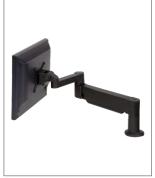

## 7Flex®

Simply grab the monitor and place where you want it

Folds flat to save maximum space

Rotates 360 degrees at three joints

Pivots monitor from landscape to portrait

The 7Flex® LCD Arm suspends your flat panel monitor above the work surface.

## **FEATURES**

- ▲ Gas cylinder "floats" monitor above desk—instantly raise and lower monitor.
- ▲ Extends up to 24" (61.0 cm), with 16" (40.6 cm) vertical range and folds up to occupy just 3.5" (8.9 cm) of space.
- ▲ Tilt monitor up to 200 degrees.
- ▲ Rotates 360 degrees at three joints.
- ▲ Integrated cable management system keeps your work surface free of annoying cable clutter.
- ▲ Made of sturdy cast aluminum.