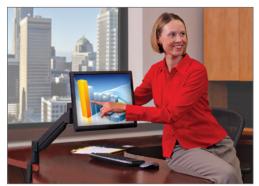

## 7Flex®

Simply grab the monitor and place where you want it

Folds flat to save maximum space

Rotates 360 degrees at three joints

Pivots monitor from landscape to portrait

The 7Flex® LCD Arm suspends your flat panel monitor above the work surface.

Move the monitor precisely where you need

it, and move it out of the way when not in use.