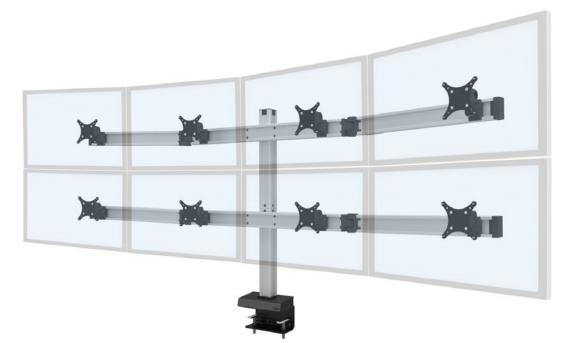

Introducing Bild<sup>®</sup>—a highly configurable solution for multimonitor applications. With **endless configurations,** Bild<sup>®</sup> enables the user to build, adjust and adapt with ease for

their specific application. Bild<sup>®</sup> is also in a highly flexible pole mount configuration. Please contact your sales representative for details about

#### CAPABILITIES

| MODEL         | COLUMN<br>(A, B) | 10-INCH BEAM<br>(C) | 20-INCH BEAM<br>(D) | 30-INCH BEAM<br><i>(E)</i> | STANDARD<br>MONITOR TILTER<br>(F) | HEIGHT ADJUST<br>MONITOR TILTER<br>(G) |
|---------------|------------------|---------------------|---------------------|----------------------------|-----------------------------------|----------------------------------------|
| Bild Dual     | А                | —                   | —                   | 1                          | 2                                 | optional                               |
| Bild Triple   | А                | 2                   | -                   | 1                          | 3                                 | optional                               |
| Bild Quad     | А                | _                   | 2                   | 1                          | 2                                 | 2                                      |
| Bild 2 over 2 | В                | -                   | -                   | 2                          | 4                                 | optional                               |
| Bild 3 over 3 | В                | 4                   | _                   | 2                          | 6                                 | optional                               |
| Bild 4 over 4 | В                | _                   | 4                   | 2                          | 4                                 | 4                                      |