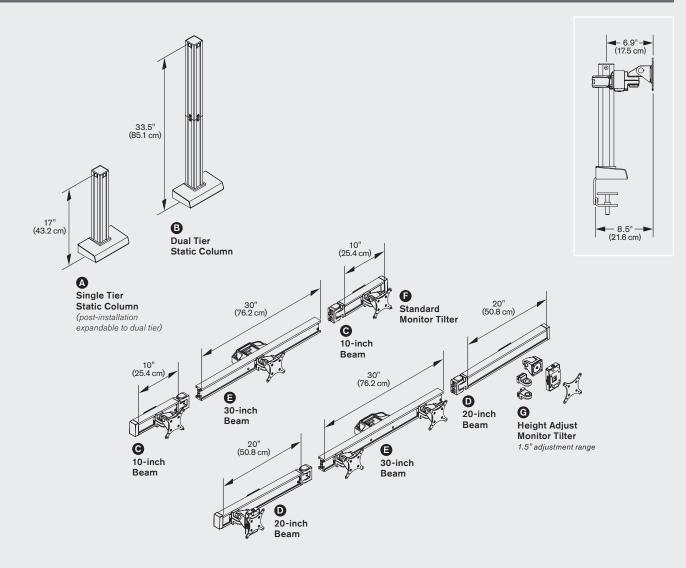

#### CAPABILITIES

| MODEL         | COLUMN<br>(A, B) | 10-INCH BEAM<br>(C) | 20-INCH BEAM<br>(D) | 30-INCH BEAM<br><i>(E)</i> | STANDARD<br>MONITOR TILTER<br>(F) | HEIGHT ADJUST<br>MONITOR TILTER<br>(G) |
|---------------|------------------|---------------------|---------------------|----------------------------|-----------------------------------|----------------------------------------|
| Bild Dual     | А                | —                   | —                   | 1                          | 2                                 | optional                               |
| Bild Triple   | А                | 2                   | -                   | 1                          | 3                                 | optional                               |
| Bild Quad     | А                | _                   | 2                   | 1                          | 2                                 | 2                                      |
| Bild 2 over 2 | В                | -                   | -                   | 2                          | 4                                 | optional                               |
| Bild 3 over 3 | В                | 4                   | _                   | 2                          | 6                                 | optional                               |
| Bild 4 over 4 | В                | _                   | 4                   | 2                          | 4                                 | 4                                      |