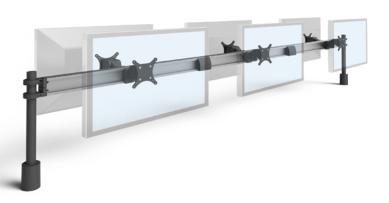

Introducing Bild<sup>®</sup>—a highly configurable solution for multimonitor applications. With **endless configurations,** Bild<sup>®</sup> enables the user to build, adjust and adapt with ease for

their specific application. Bild<sup>®</sup> is also in a highly flexible pole mount configuration. Please contact your sales representative for details about

#### CAPABILITIES

| MODEL         | COLUMN<br>(A, B) | 10-INCH BEAM<br>(C) | 20-INCH BEAM<br>(D) | 30-INCH BEAM<br><i>(E)</i> | STANDARD<br>MONITOR TILTER<br>(F) | HEIGHT ADJUST<br>MONITOR TILTER<br>(G) |
|---------------|------------------|---------------------|---------------------|----------------------------|-----------------------------------|----------------------------------------|
| Bild Dual     | А                | —                   | —                   | 1                          | 2                                 | optional                               |
| Bild Triple   | А                | 2                   | -                   | 1                          | 3                                 | optional                               |
| Bild Quad     | А                | _                   | 2                   | 1                          | 2                                 | 2                                      |
| Bild 2 over 2 | В                | -                   | -                   | 2                          | 4                                 | optional                               |
| Bild 3 over 3 | В                | 4                   | _                   | 2                          | 6                                 | optional                               |
| Bild 4 over 4 | В                | _                   | 4                   | 2                          | 4                                 | 4                                      |