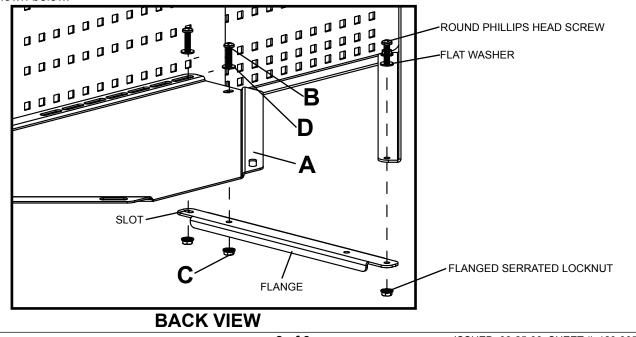

### Attaching Shelf to Inside Bottom of Corner Mount

Center shelf (A) onto corner mount and align with front hole slots. Replace screw, washer and nut combination to front and rear hole slots as shown. **NOTE:** When reattaching support bracket, be sure flange faces downward and slot faces front.

**NOTE:** When wall plates of corner mount are 20" from the corner of the wall, fasten one  $1/4-20 \times 1$ " round phillips head screw (**B**) one 1/4" flat washer (**D**) and one 1/4-20 flanged serrated locknut (**C**) through slot of support bracket as shown below.