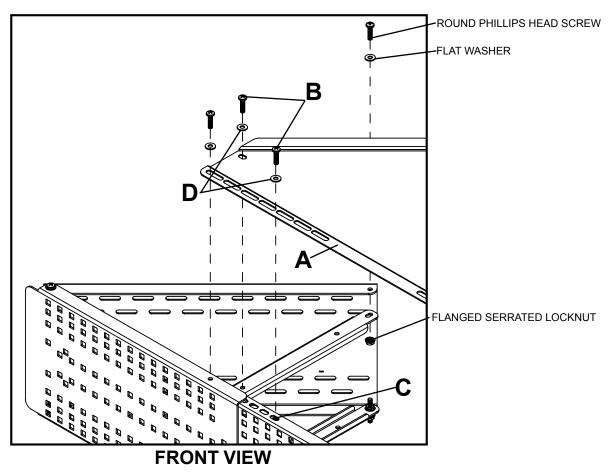

## Attaching Shelf to Top of Corner Mount

3

Center shelf (**A**) onto corner mount and align with front hole slots. Replace screw, washer and nut combination to front and rear hole slots as shown. **NOTE:** When reattaching support bracket, be sure flange faces downward.

**NOTE:** When wall plates of corner mount are 20" from the corner of the wall, fasten two 1/4-20 x 1" round phillips head screw (**B**), two 1/4" flat washers (**D**), and two 1/4-20 flanged serrated locknuts (**C**) through slot of support bracket and center plate on both sides as shown below.