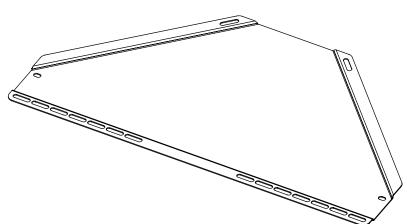

Before you begin, make sure all parts shown are included with your product. Parts may appear slightly different than illustrated.

| Ρ      | Parts List Black Silver               |      |          |          |  |
|--------|---------------------------------------|------|----------|----------|--|
|        | Description                           | Qty. | Part #   | Part #   |  |
| Α      | shelf                                 | 1    | 120-1079 | 120-4079 |  |
| В      | 1/4-20 x 1" round head phillips screw | 4    | 510-9110 | 510-9110 |  |
| С      | 1/4-20 serrated flanged locknut       | 4    | 530-1021 | 530-1021 |  |
| D      | 1/4" flat washer                      | 4    | 540-9440 | 540-9440 |  |
| No III | A                                     | B    | C        | D        |  |