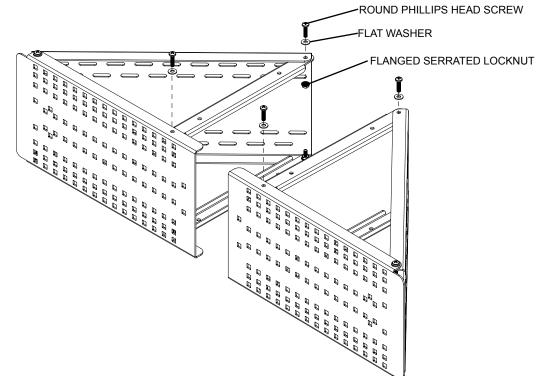

**NOTE:** If attaching shelf (**A**) to top side of corner mount, remove fasteners and support brackets from top side. If attaching shelf (**A**) to inside bottom of corner mount, remove fasteners and support brackets from bottom side.

Remove top sets of 1/4-20 x 1" round phillips head screws, 1/4" flat washers and 1/4-20 flanged serrated locknuts as shown below.