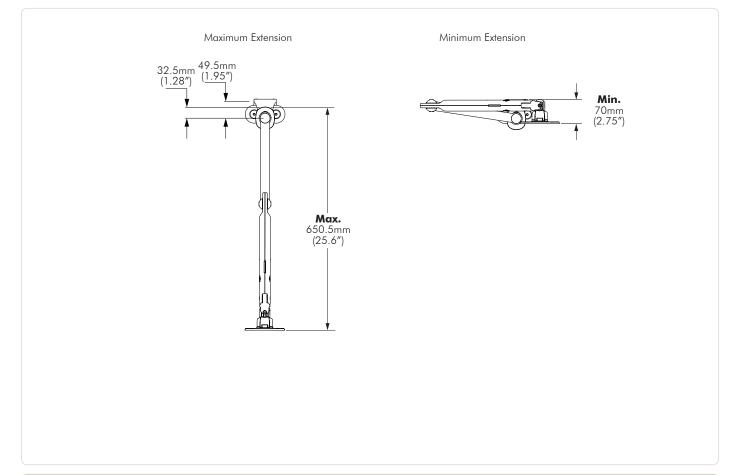

## Monitor Spring Arm | Range of Movement - Arm Extension

Monitor Spring Arm | Range of movement - Arm Dimensions