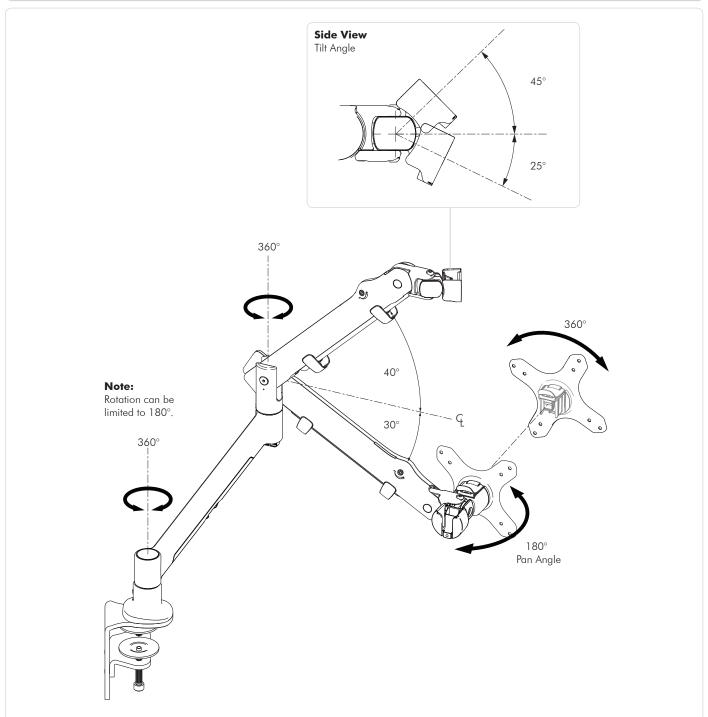

# **Technical Specifications** SYSTE Systema Range

## **General Features**

## **Minimum and Maximum Load:**

1.5KG (3.3lbs) - 8KG (17.6 lbs)

### **Included Hardware:**

**Colours:** 

All fasteners and hardware included.

Silver, White, Polished Aluminum/Black

## Warranty:

10 years limited

## **Range of Movement - Rotation & Angular**



SSK

## Monitor Spring Arm | Range of Movement - Arm Extension



Monitor Spring Arm | Range of movement - Arm Dimensions



## **Desk Clamp mounting option - Dimensions**



**Desk Clamp mounting option - Dimensions** 



## **VESA Mounting Bracket**





No portion of this document or any artwork contained herein should be reproduced in any way without the express written consent of Atdec Pty Ltd. Due to continuing product development, the manufacturer reserves the right to alter specifications without notice. Published 28.04.14 ©