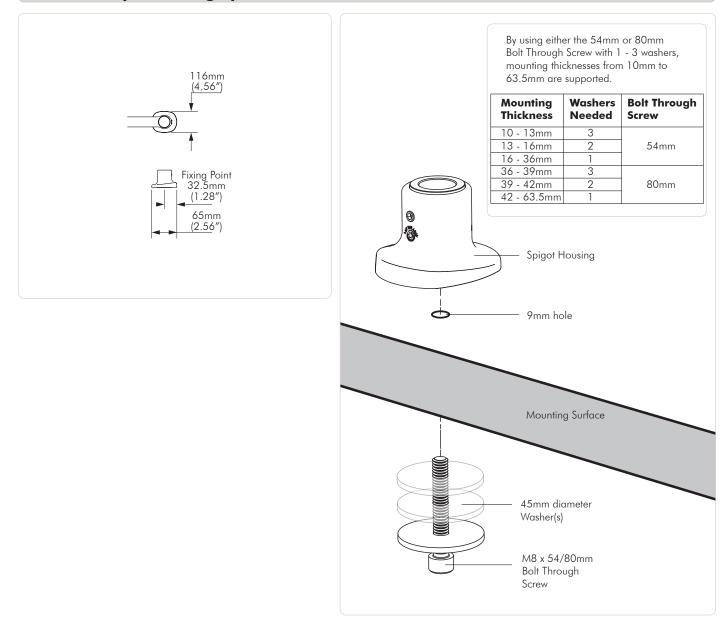

## **Desk Clamp mounting option - Dimensions**

**Desk Clamp mounting option - Dimensions** 