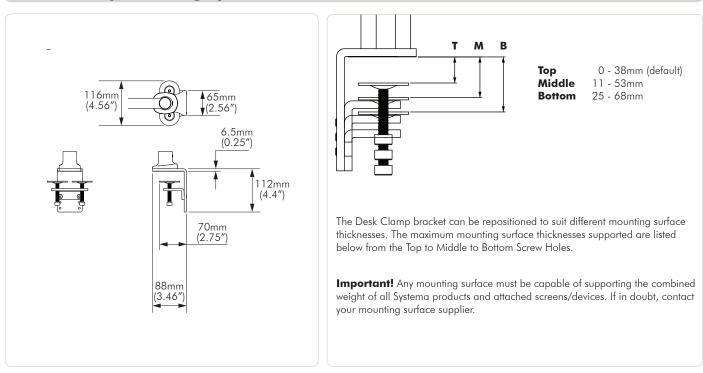

## **Desk Clamp mounting option - Dimensions**

**Desk Clamp mounting option - Dimensions** 