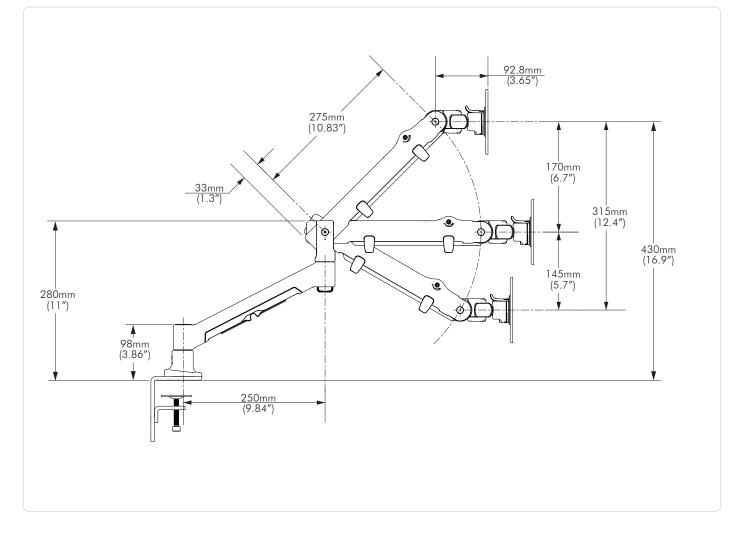

## Monitor Spring Arm | Range of Movement - Arm Extension

Monitor Spring Arm | Range of movement - Arm Dimensions