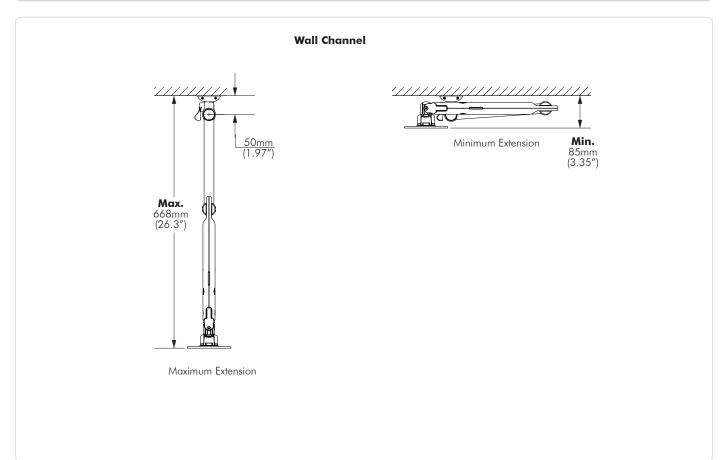

# Technical Specifications SYSTEMA Systema Range

#### **General Features**

Consist of: 1X SS 1X SW6

SWS6

**Colours:** Silver and Anodised Aluminium **Max Load:** 8kg (17.64 lbs) per arm Warranty: 10 years limited

### **Range Of Movement**



## Monitor Spring Arm | Range of Movement - Arm Extension



## Monitor Spring Arm | Range of movement - Arm Dimensions







## **Wall Channel Dimensions**



## **VESA Mounting Bracket**





**attlec** No portion of this document or any artwork contained herein should be reproduced in any way without the express written consent of Atdec Pty Ltd. Due to continuing product development, the manufacturer reserves the right to alter specifications without notice. Published 16.06.14 ©