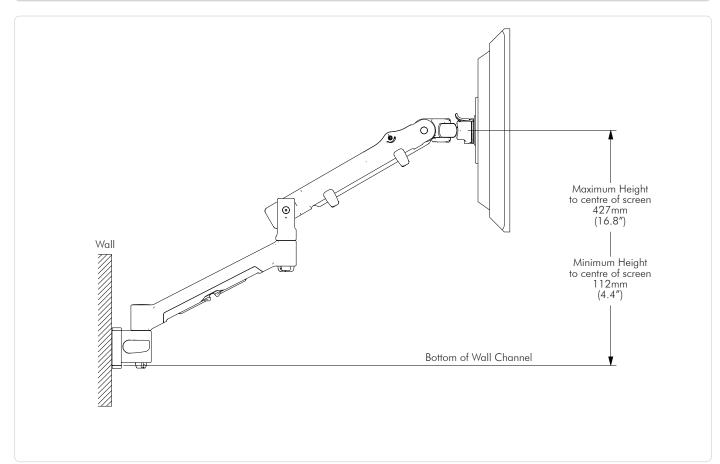

# Technical Specifications SYSTEMA Systema Range

#### **General Features**

Consist of: 1X SS 1X SW6

SWS6

**Colours:** Silver and Anodised Aluminium **Max Load:** 8kg (17.64 lbs) per arm Warranty: 10 years limited

### **Range Of Movement**



## Monitor Spring Arm | Range of Movement - Arm Extension



## Monitor Spring Arm | Range of movement - Arm Dimensions







## **Wall Channel Dimensions**



## **VESA Mounting Bracket**





**attlec** No portion of this document or any artwork contained herein should be reproduced in any way without the express written consent of Atdec Pty Ltd. Due to continuing product development, the manufacturer reserves the right to alter specifications without notice. Published 16.06.14 ©