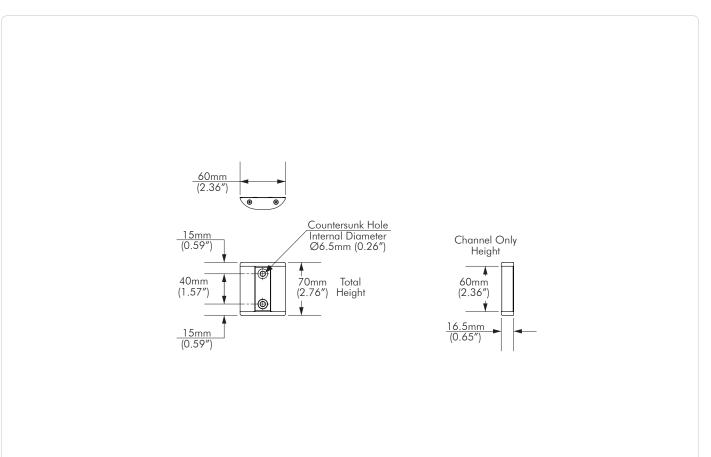

# Technical Specifications SYSTEMA Systema Range

#### **General Features**

Consist of: 1X SS 1X SW6

SWS6

**Colours:** Silver and Anodised Aluminium **Max Load:** 8kg (17.64 lbs) per arm Warranty: 10 years limited

### **Range Of Movement**



## Monitor Spring Arm | Range of Movement - Arm Extension



## Monitor Spring Arm | Range of movement - Arm Dimensions







## **Wall Channel Dimensions**



## **VESA Mounting Bracket**





**attlec** No portion of this document or any artwork contained herein should be reproduced in any way without the express written consent of Atdec Pty Ltd. Due to continuing product development, the manufacturer reserves the right to alter specifications without notice. Published 16.06.14 ©