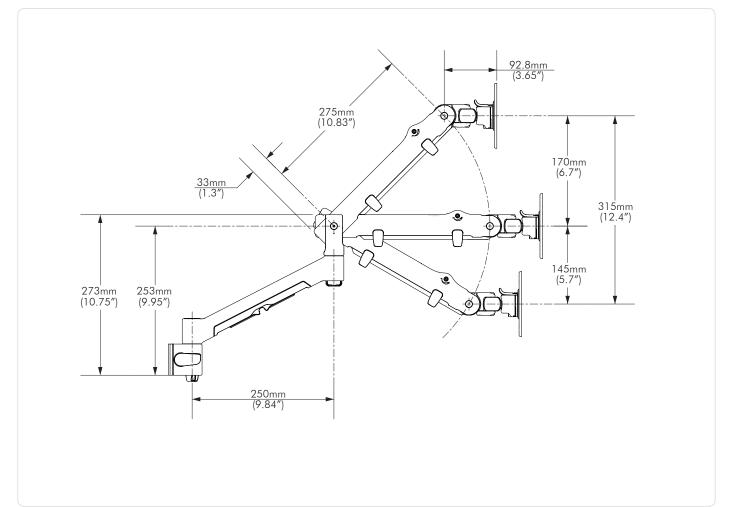

# Technical Specifications SYSTEMA Systema Range

#### **General Features**

Consist of: 1X SS 1X SW6

SWS6

**Colours:** Silver and Anodised Aluminium **Max Load:** 8kg (17.64 lbs) per arm Warranty: 10 years limited

### **Range Of Movement**



## Monitor Spring Arm | Range of Movement - Arm Extension



## Monitor Spring Arm | Range of movement - Arm Dimensions







## **Wall Channel Dimensions**



## **VESA Mounting Bracket**





**attlec** No portion of this document or any artwork contained herein should be reproduced in any way without the express written consent of Atdec Pty Ltd. Due to continuing product development, the manufacturer reserves the right to alter specifications without notice. Published 16.06.14 ©