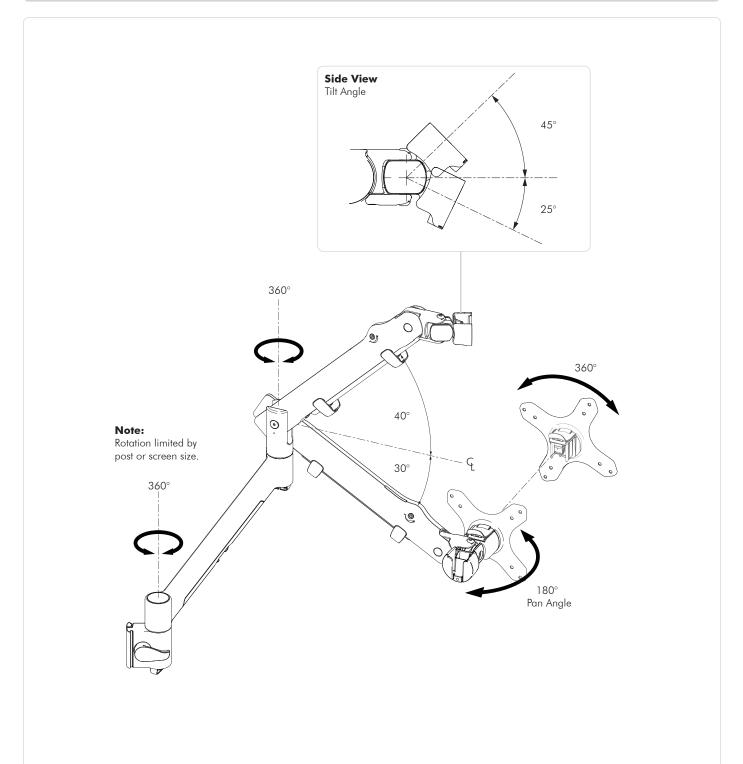

# Technical Specifications SYSTEMA Systema Range

#### **General Features**

Consist of: 1X SS 1X SW6

SWS6

**Colours:** Silver and Anodised Aluminium **Max Load:** 8kg (17.64 lbs) per arm Warranty: 10 years limited

### **Range Of Movement**



## Monitor Spring Arm | Range of Movement - Arm Extension



## Monitor Spring Arm | Range of movement - Arm Dimensions







## **Wall Channel Dimensions**



## **VESA Mounting Bracket**





**attlec** No portion of this document or any artwork contained herein should be reproduced in any way without the express written consent of Atdec Pty Ltd. Due to continuing product development, the manufacturer reserves the right to alter specifications without notice. Published 16.06.14 ©