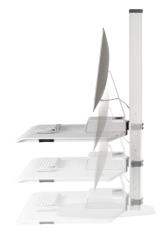

## **FEATURES**

- Clean, white finish to complement the iMac.
- Designed to accommodate standing work without the distraction of unwanted movement.
- Large surface and convenient storage tray allow you to bring all necessities with you when you stand.
- Retrofit your existing desk into a healthy workspace with three easy mounting options: freestanding, desk clamp or thru mount.
- Features a 17" range of vertical height adjustment and a locking cylinder to keep the workstation in place. No manual adjustment needed.
- Cable clips in the column and beam keep the cables organized and out of the way.
- Winston is assembled in the USA using components created through a green manufacturing process.

## **BASE MODEL FOR IMAC STAND**

WNST-APL-1 Supports 10 - 26 lbs (4.5 - 11.8 kg)

To purchase iMac Stand as shown, order Winston base unit and the iMac Stand accessory.

| MODELS FOR IMAC VESA |                                      |  |
|----------------------|--------------------------------------|--|
| WNST-APL-1           | Supports 10 - 26 lbs (4.5 - 11.8 kg) |  |
| WNST-APL-2           | Supports 15 - 36 lbs (6.8 - 16.3 kg) |  |