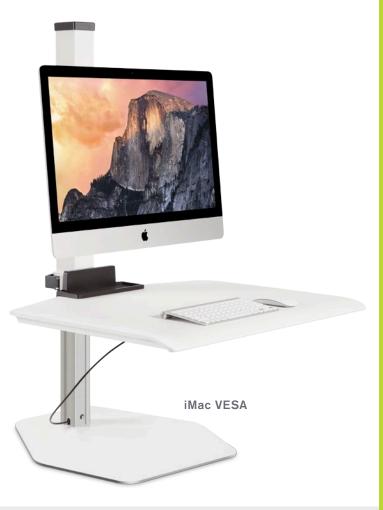

## **BASE MODEL FOR IMAC STAND**

WNST-APL-1 Supports 10 - 26 lbs (4.5 - 11.8 kg)

To purchase iMac Stand as shown, order Winston base unit and the iMac Stand accessory.

| MODELS FOR IMAC VESA |                                      |  |
|----------------------|--------------------------------------|--|
| WNST-APL-1           | Supports 10 - 26 lbs (4.5 - 11.8 kg) |  |
| WNST-APL-2           | Supports 15 - 36 lbs (6.8 - 16.3 kg) |  |

Available in single or dual configurations for VESA Apple iMac.