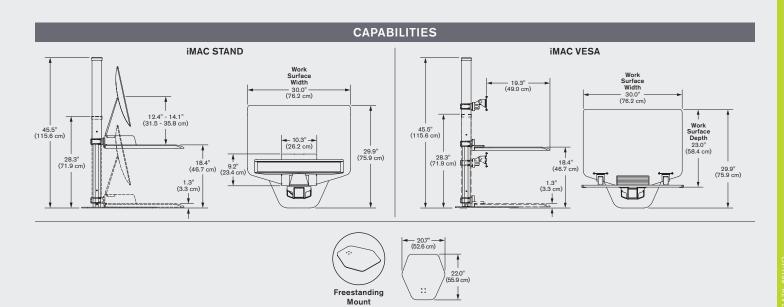

## **BASE MODEL FOR IMAC STAND**

WNST-APL-1 Supports 10 - 26 lbs (4.5 - 11.8 kg)

To purchase iMac Stand as shown, order Winston base unit and the iMac Stand accessory.

| MODELS FOR IMAC VESA |                                      |  |
|----------------------|--------------------------------------|--|
| WNST-APL-1           | Supports 10 - 26 lbs (4.5 - 11.8 kg) |  |
| WNST-APL-2           | Supports 15 - 36 lbs (6.8 - 16.3 kg) |  |

| ACCESSORIES |                  |  |
|-------------|------------------|--|
| 8502        | Apple iMac Stand |  |
| 8472        | Clamp Mount      |  |
| 8485        | Thru Mount       |  |