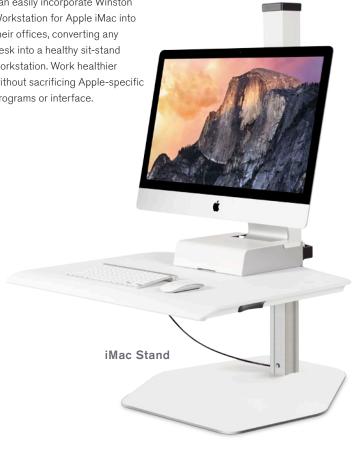

## Energizing your body. Inspiring your mind.

Graphic design studios, architecture firms, and other design companies using iMacs can easily incorporate Winston Workstation for Apple iMac into their offices, converting any desk into a healthy sit-stand workstation. Work healthier without sacrificing Apple-specific programs or interface.

## **BASE MODEL FOR IMAC STAND**

WNST-APL-1 Supports 10 - 26 lbs (4.5 - 11.8 kg)

To purchase iMac Stand as shown, order Winston base unit and the iMac Stand accessory.

| MODELS FOR IMAC VESA |                                      |  |
|----------------------|--------------------------------------|--|
| WNST-APL-1           | Supports 10 - 26 lbs (4.5 - 11.8 kg) |  |
| WNST-APL-2           | Supports 15 - 36 lbs (6.8 - 16.3 kg) |  |

| ACCESSORIES |                  |  |
|-------------|------------------|--|
| 8502        | Apple iMac Stand |  |
| 8472        | Clamp Mount      |  |
| 8485        | Thru Mount       |  |