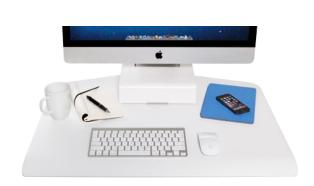

## **FINISHES**

FLAT WHITE | color code: 248

Comes with secure location to incorporate the iMac stand.

Including standing into your day, feeling healthy and energized.

Work surface large enough to hold all necessary work tools.