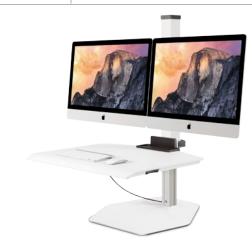

11.8 kg)

To purchase iMac Stand as shown, order Winston base unit and the iMac Stand accessory.

| MODELS FOR IMAC VESA |                                      |  |
|----------------------|--------------------------------------|--|
| WNST-APL-1           | Supports 10 - 26 lbs (4.5 - 11.8 kg) |  |
| WNST-APL-2           | Supports 15 - 36 lbs (6.8 - 16.3 kg) |  |

| ACCESSORIES |                  |  |
|-------------|------------------|--|
| 8502        | Apple iMac Stand |  |
| 8472        | Clamp Mount      |  |
| 8485        | Thru Mount       |  |

## **FINISHES**

FLAT WHITE | color code: 248





Comes with secure location to incorporate the iMac stand.



Including standing into your day, feeling healthy and energized.



Work surface large enough to hold all necessary work tools.



Available in single or dual configurations for VESA Apple iMac.