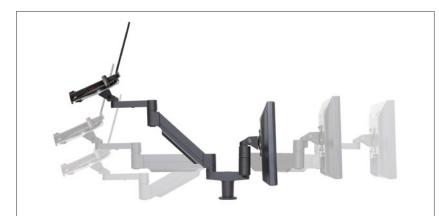

## Model 7050

Effortlessly reposition laptop and monitor

edge, grommet or bolt through desk

Integrated cable management reduces workplace clutter

Also accommodates tablet PCs

Mobile workers ... combine your notebook with a full-size monitor for the productivity gain of dual-screen computing. Combine with a wireless keyboard and mouse to create an ergonomic docking station for your computer.

## FEATURES

- Position laptop and monitor independently of the other.
  Adjustable laptop bracket accommodates laptops
- Adjustable laptop bracket accommodates laptops of most sizes.
- Securely grips laptop with quick attach and release.
- ▲ Adjustable clasps allow free access to jacks and ports.
- Mounting arm floats computer above desk—simply grab and move to desired position.
- When used with tablet PCs, enables one-handed use of the tablet.
- ▲ Integrated cable management keeps cords off the desk.