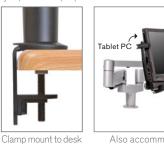

## Model 7050

Effortlessly reposition laptop and monitor

edge, grommet or bolt through desk

Integrated cable management reduces workplace clutter

Also accommodates tablet PCs

Mobile workers ... combine your notebook with a full-size monitor for the productivity gain of dual-screen computing. Combine with a wireless keyboard and mouse to create an ergonomic docking station for your computer.