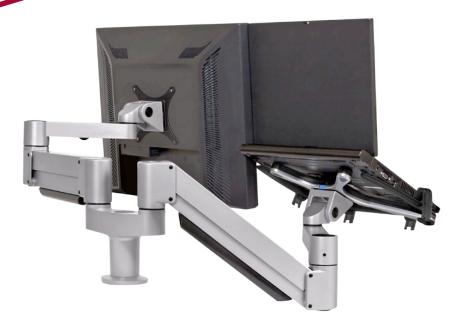

## Model 7050

Effortlessly reposition laptop and monitor

edge, grommet or bolt through desk

Integrated cable management reduces workplace clutter

Also accommodates tablet PCs

Mobile workers ... combine your notebook with a full-size monitor for the productivity gain of dual-screen computing. Combine with a wireless keyboard and mouse to create an ergonomic docking station for your computer.

## FEATURES

- Position laptop and monitor independently of the other.
  Adjustable laptop bracket accommodates laptops
- Adjustable laptop bracket accommodates laptops of most sizes.
- Securely grips laptop with quick attach and release.
- ▲ Adjustable clasps allow free access to jacks and ports.
- Mounting arm floats computer above desk—simply grab and move to desired position.
- When used with tablet PCs, enables one-handed use of the tablet.
- ▲ Integrated cable management keeps cords off the desk.