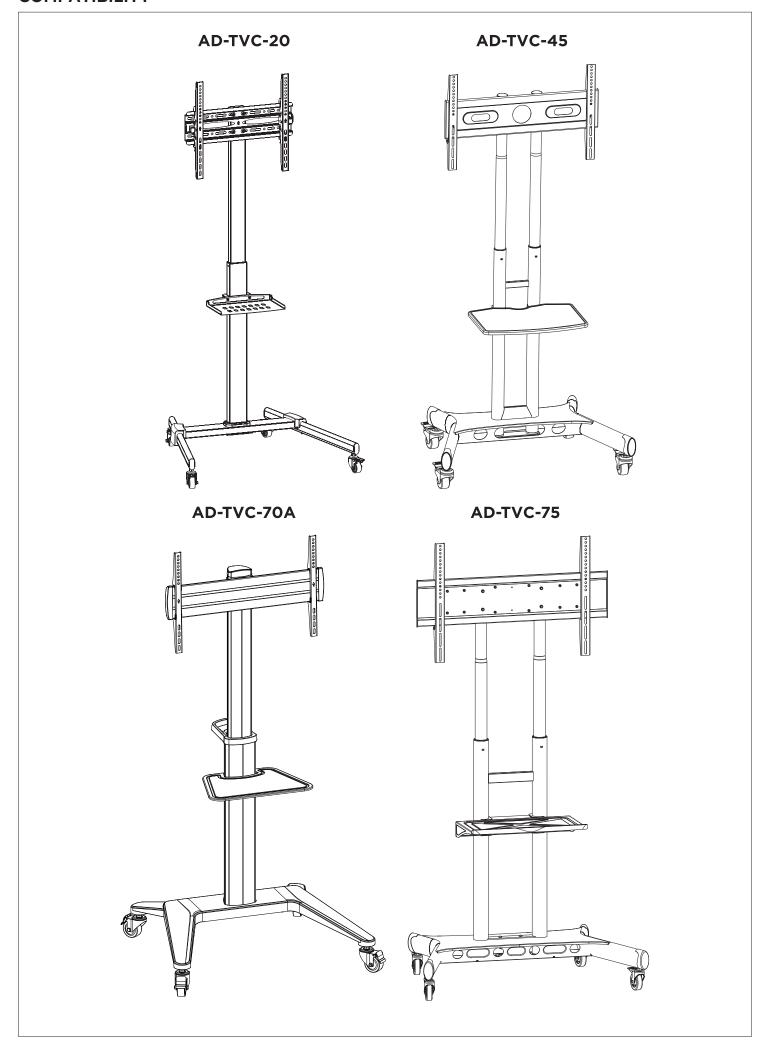

#### A - FOR AD-TVC-20 CART

#### **B-FOR AD-TVC-45 CART**

#### C - FOR AD-TVC-70A CART

#### **D - FOR AD-TVC-75 CART**