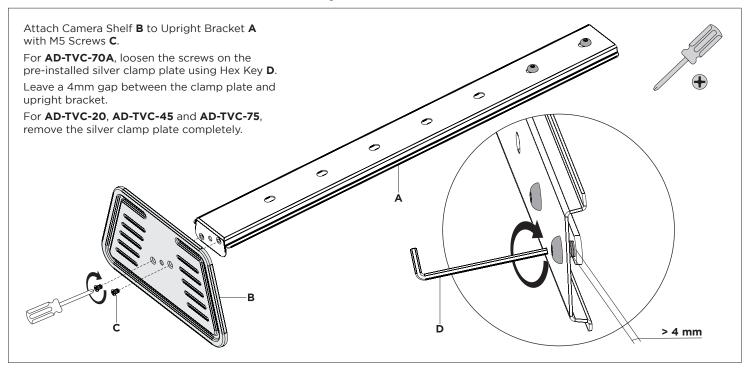

nstallation is recommended.
- Product not suitable for use outdoors.
- After installation is complete check to verify that AV Cart is secure and safe for use.

  Curved monitors, deep devices (such as all-in-one PCs), VESA mounted accessories (such as mini PC brackets and mounts), and offset VESA locations exert additional leverage that can exceed the capacity of the mount even though the monitor weight may be within the stated range. Please contact Atdec if you would like further information.

  WARNING! Death or serious injury may occur when children climb on audio and/or video equipment furniture. A remote control or
- toys placed on the cart may encourage a child to climb on the cart and as a result the cart may tip over on to the child.



#### 1. Construct the Camera Mount Assembly



#### A - FOR AD-TVC-20 CART

#### A2. Attach the Camera Mount Assembly to the cart



#### A3. Secure the Camera Mount Assembly to the cart



#### **B-FOR AD-TVC-45 CART**

#### B2. Attach the Camera Mount Assembly to the cart



#### C - FOR AD-TVC-70A CART

#### C2. Remove Top Cap from the cart



#### **C3. Attach Camera Mount**



#### C4. Replace Top Cap



#### **D - FOR AD-TVC-75 CART**

#### D2. Attach camera mount assembly to cart



#### **MAINTENANCE**

- Tighten fasteners and check if the cart is secure and safe to use at regular intervals (at least every three months.)
- Please contact your distributor if you have any questions.