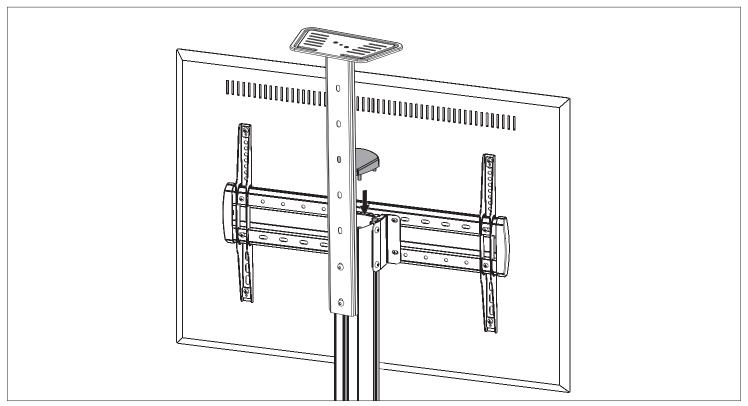

the mount even though the monitor weight may be within the stated range. Please contact Atdec if you would like further information.

  WARNING! Death or serious injury may occur when children climb on audio and/or video equipment furniture. A remote control or
- toys placed on the cart may encourage a child to climb on the cart and as a result the cart may tip over on to the child.



#### 1. Construct the Camera Mount Assembly



#### A - FOR AD-TVC-20 CART

#### A2. Attach the Camera Mount Assembly to the cart



#### A3. Secure the Camera Mount Assembly to the cart



#### **B-FOR AD-TVC-45 CART**

#### B2. Attach the Camera Mount Assembly to the cart



#### C - FOR AD-TVC-70A CART

#### C2. Remove Top Cap from the cart



#### **C3. Attach Camera Mount**



#### C4. Replace Top Cap



#### **D - FOR AD-TVC-75 CART**

#### D2. Attach camera mount assembly to cart



#### **MAINTENANCE**

- Tighten fasteners and check if the cart is secure and safe to use at regular intervals (at least every three months.)
- Please contact your distributor if you have any questions.