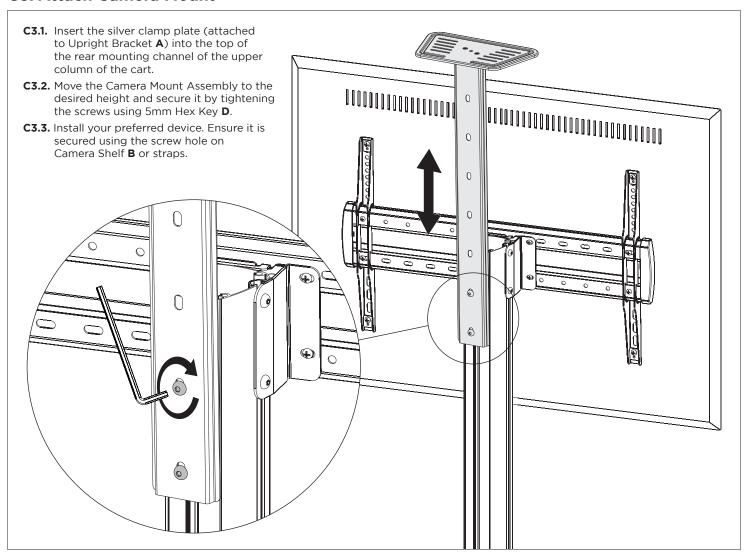

can exceed the capacity of the mount even though the monitor weight may be within the stated range. Please contact Atdec if you would like further information.

  WARNING! Death or serious injury may occur when children climb on audio and/or video equipment furniture. A remote control or
- toys placed on the cart may encourage a child to climb on the cart and as a result the cart may tip over on to the child.



#### 1. Construct the Camera Mount Assembly



#### A - FOR AD-TVC-20 CART

#### A2. Attach the Camera Mount Assembly to the cart



#### A3. Secure the Camera Mount Assembly to the cart



#### **B-FOR AD-TVC-45 CART**

#### B2. Attach the Camera Mount Assembly to the cart



#### C - FOR AD-TVC-70A CART

#### C2. Remove Top Cap from the cart



#### **C3. Attach Camera Mount**



#### C4. Replace Top Cap



#### **D - FOR AD-TVC-75 CART**

#### D2. Attach camera mount assembly to cart



#### **MAINTENANCE**

- Tighten fasteners and check if the cart is secure and safe to use at regular intervals (at least every three months.)
- Please contact your distributor if you have any questions.