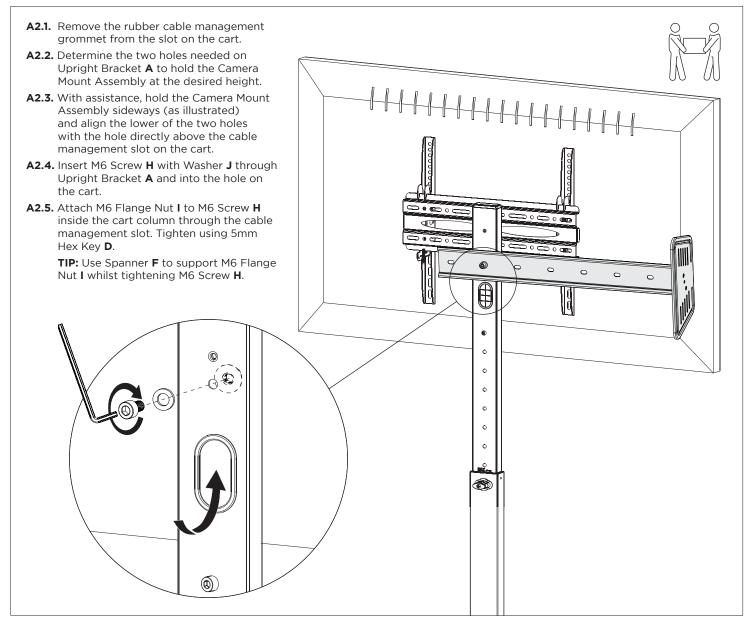

ion is complete check to verify that AV Cart is secure and safe for use.

  Curved monitors, deep devices (such as all-in-one PCs), VESA mounted accessories (such as mini PC brackets and mounts), and offset VESA locations exert additional leverage that can exceed the capacity of the mount even though the monitor weight may be within the stated range. Please contact Atdec if you would like further information.

  WARNING! Death or serious injury may occur when children climb on audio and/or video equipment furniture. A remote control or
- toys placed on the cart may encourage a child to climb on the cart and as a result the cart may tip over on to the child.



#### 1. Construct the Camera Mount Assembly



#### A - FOR AD-TVC-20 CART

#### A2. Attach the Camera Mount Assembly to the cart



#### A3. Secure the Camera Mount Assembly to the cart



#### **B-FOR AD-TVC-45 CART**

#### B2. Attach the Camera Mount Assembly to the cart



#### C - FOR AD-TVC-70A CART

#### C2. Remove Top Cap from the cart



#### **C3. Attach Camera Mount**



#### C4. Replace Top Cap



#### **D - FOR AD-TVC-75 CART**

#### D2. Attach camera mount assembly to cart



#### **MAINTENANCE**

- Tighten fasteners and check if the cart is secure and safe to use at regular intervals (at least every three months.)
- Please contact your distributor if you have any questions.