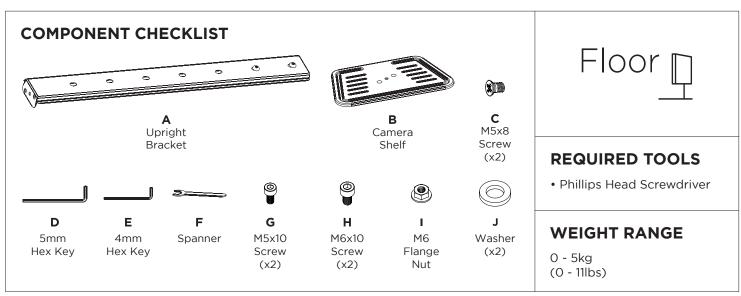

# Installation Guide

### AD-TVAC-CM

## **AV Cart Camera Mount**





#### IMPORTANT INFORMATION

- Please ensure this product is installed as per these installation instructions.
- Please ensure your preferred device is securely fastened to the mount prior to use or movement.

- The manufacturer accepts no responsibility for incorrect installation.
  Failure to assemble this product correctly may cause serious injury/death during or following installation.
  This product should only be installed by professional installers of good mechanical aptitude, who fully understand these instructions and the consequences of incorrect installation.
- Do not over tighten screws.
- Two person installation is recommended.
- Product not suitable for use outdoors.
- After installation is complete check to verify that AV Cart is secure and safe for use.

  Curved monitors,