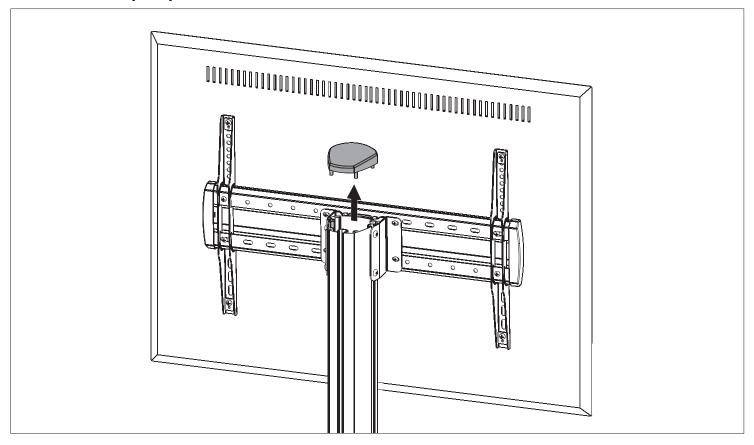

tions exert additional leverage that can exceed the capacity of the mount even though the monitor weight may be within the stated range. Please contact Atdec if you would like further information.

  WARNING! Death or serious injury may occur when children climb on audio and/or video equipment furniture. A remote control or
- toys placed on the cart may encourage a child to climb on the cart and as a result the cart may tip over on to the child.



#### 1. Construct the Camera Mount Assembly



#### A - FOR AD-TVC-20 CART

#### A2. Attach the Camera Mount Assembly to the cart



#### A3. Secure the Camera Mount Assembly to the cart



#### **B-FOR AD-TVC-45 CART**

#### B2. Attach the Camera Mount Assembly to the cart



#### C - FOR AD-TVC-70A CART

#### C2. Remove Top Cap from the cart



#### **C3. Attach Camera Mount**



#### C4. Replace Top Cap



#### **D - FOR AD-TVC-75 CART**

#### D2. Attach camera mount assembly to cart



#### **MAINTENANCE**

- Tighten fasteners and check if the cart is secure and safe to use at regular intervals (at least every three months.)
- Please contact your distributor if you have any questions.