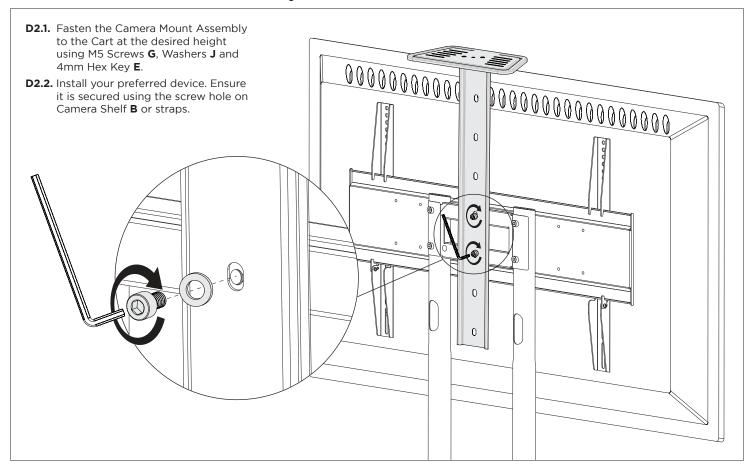

ntact Atdec if you would like further information.

  WARNING! Death or serious injury may occur when children climb on audio and/or video equipment furniture. A remote control or
- toys placed on the cart may encourage a child to climb on the cart and as a result the cart may tip over on to the child.



#### 1. Construct the Camera Mount Assembly



#### A - FOR AD-TVC-20 CART

#### A2. Attach the Camera Mount Assembly to the cart



#### A3. Secure the Camera Mount Assembly to the cart



#### **B-FOR AD-TVC-45 CART**

#### B2. Attach the Camera Mount Assembly to the cart



#### C - FOR AD-TVC-70A CART

#### C2. Remove Top Cap from the cart



#### **C3. Attach Camera Mount**



#### C4. Replace Top Cap



#### **D - FOR AD-TVC-75 CART**

#### D2. Attach camera mount assembly to cart



#### **MAINTENANCE**

- Tighten fasteners and check if the cart is secure and safe to use at regular intervals (at least every three months.)
- Please contact your distributor if you have any questions.