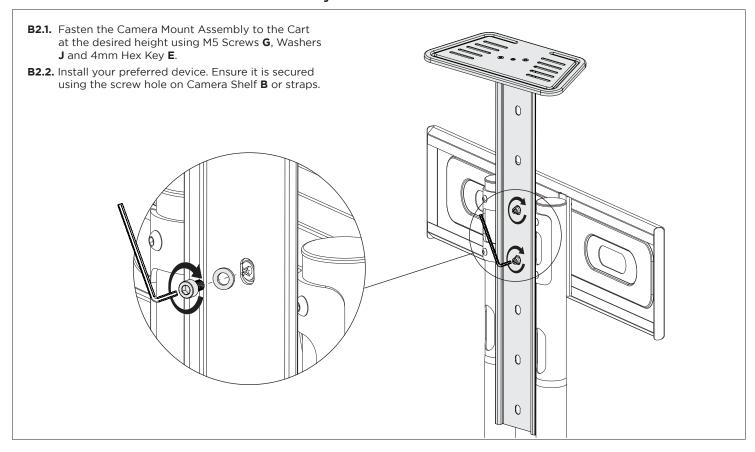

accessories (such as mini PC brackets and mounts), and offset VESA locations exert additional leverage that can exceed the capacity of the mount even though the monitor weight may be within the stated range. Please contact Atdec if you would like further information.

  WARNING! Death or serious injury may occur when children climb on audio and/or video equipment furniture. A remote control or
- toys placed on the cart may encourage a child to climb on the cart and as a result the cart may tip over on to the child.



#### 1. Construct the Camera Mount Assembly



#### A - FOR AD-TVC-20 CART

#### A2. Attach the Camera Mount Assembly to the cart



#### A3. Secure the Camera Mount Assembly to the cart



#### **B-FOR AD-TVC-45 CART**

#### B2. Attach the Camera Mount Assembly to the cart



#### C - FOR AD-TVC-70A CART

#### C2. Remove Top Cap from the cart



#### **C3. Attach Camera Mount**



#### C4. Replace Top Cap



#### **D - FOR AD-TVC-75 CART**

#### D2. Attach camera mount assembly to cart



#### **MAINTENANCE**

- Tighten fasteners and check if the cart is secure and safe to use at regular intervals (at least every three months.)
- Please contact your distributor if you have any questions.