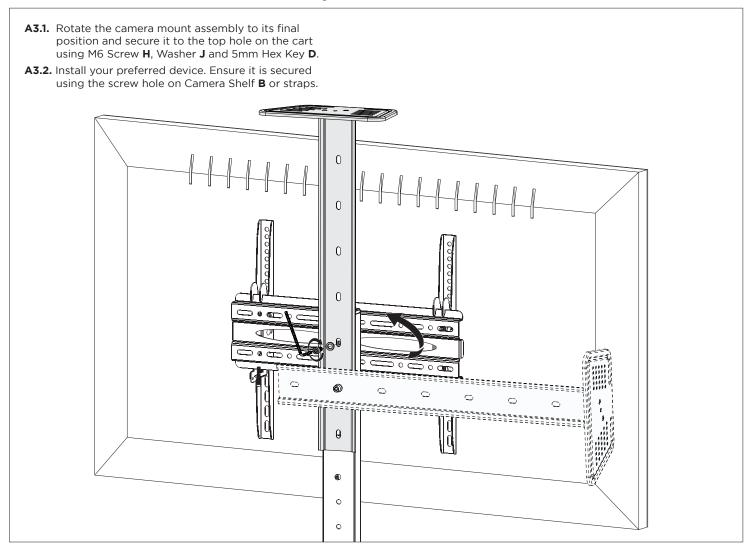

d safe for use.

  Curved monitors, deep devices (such as all-in-one PCs), VESA mounted accessories (such as mini PC brackets and mounts), and offset VESA locations exert additional leverage that can exceed the capacity of the mount even though the monitor weight may be within the stated range. Please contact Atdec if you would like further information.

  WARNING! Death or serious injury may occur when children climb on audio and/or video equipment furniture. A remote control or
- toys placed on the cart may encourage a child to climb on the cart and as a result the cart may tip over on to the child.



#### 1. Construct the Camera Mount Assembly



#### A - FOR AD-TVC-20 CART

#### A2. Attach the Camera Mount Assembly to the cart



#### A3. Secure the Camera Mount Assembly to the cart



#### **B-FOR AD-TVC-45 CART**

#### B2. Attach the Camera Mount Assembly to the cart



#### C - FOR AD-TVC-70A CART

#### C2. Remove Top Cap from the cart



#### **C3. Attach Camera Mount**



#### C4. Replace Top Cap



#### **D - FOR AD-TVC-75 CART**

#### D2. Attach camera mount assembly to cart



#### **MAINTENANCE**

- Tighten fasteners and check if the cart is secure and safe to use at regular intervals (at least every three months.)
- Please contact your distributor if you have any questions.