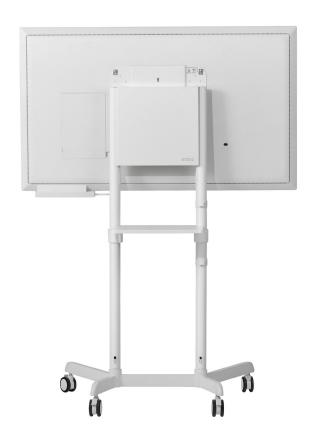

#### Rear enclosure

to house a power board & assist with cable management

Rear-facing shelf for media equipment, laptop or mini PC

10 year warranty

### Pictured below with Samsung FLIP2 55" WM55R.