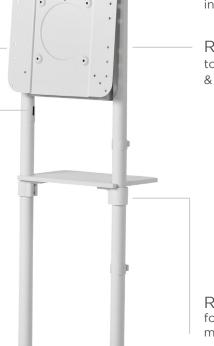

#### Rear enclosure

to house a power board & assist with cable management

Rear-facing shelf for media equipment, laptop or mini PC

10 year warranty