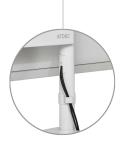

## Landscape to Portrait

90° free display rotation (can be locked)

Optimal display height for presenter and audience
1.37m (54")

Neat cable management with multiple cable exit

points on both posts

Lockable castors heavy-duty 75mm (3") castors