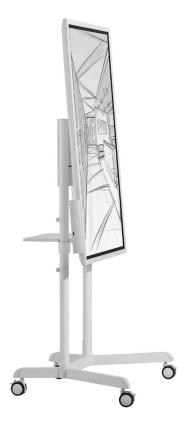

# AD-TVC-70R

Mobile cart with display rotation

For offices and applications where design is a priority. This mobile cart is intended for co-located team collaboration. Display rotation enables easy change from landscape to portrait orientation while the 5° upward tilt supports comfortable touch-screen interactions.

## Landscape to Portrait

90° free display rotation (can be locked)

Optimal display height for presenter and audience
1.37m (54")

Neat cable management with multiple cable exit

points on both posts

Lockable castors heavy-duty 75mm (3") castors

5° upward tilt for ergonomic touch-screen interaction