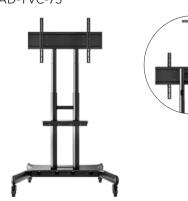

# Mobile TV/AC Cart

AD-1 VC-7:

Universal mobile TV/AV cart for large displays up to 65", weighing 75kg or 165lb.

TV/AV cart for applications in commercial, domestic, and light industrial areas. Often used for mobile video conference and universal communication setups, and in education or team collaboration settings.

### Functional & Economical Mobile TV/AV Cart

Standard TV/AV Cart AD-TVC-75

Black camera mount accessory shown assembled with AD-TVC-75