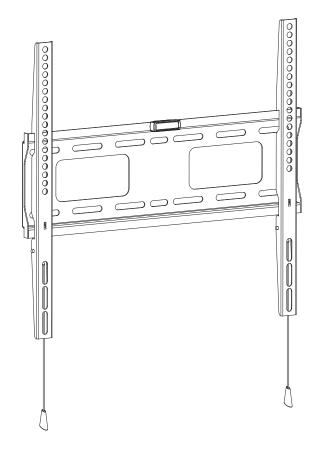

## Fixed Wall Mount 5040

## **FEATURES**

- Slim profile suits modern displays and contemporary living environments
- Designed for precise display positioning with provision to adjust display alignment horizontally on wall plate
- Designed for easy installation with supplied spirit level and slotted mounting holes for alignment
- Suitable for installation on most types of wall construction when paired with appropriate hardware (wall mounting hardware not included)
- Quick release display attachment
- Easy-to-conceal display release cords with magnetic tips for a safe and tidy installation
- Supplied with display mounting hardware and installation guide