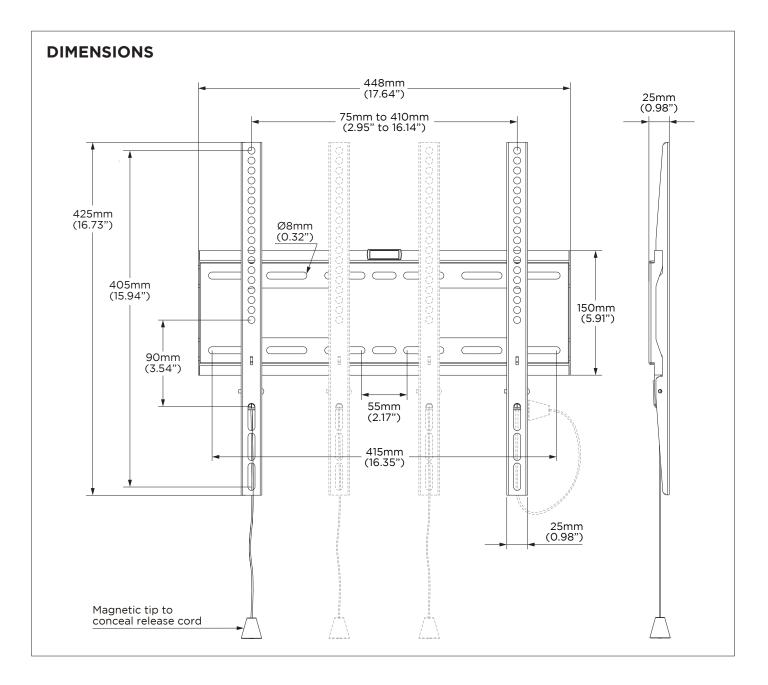

## Fixed Wall Mount 5040

## **FEATURES**

- Slim profile suits modern displays and contemporary living environments
- Designed for precise display positioning with provision to adjust display alignment horizontally on wall plate
- Designed for easy installation with supplied spirit level and slotted mounting holes for alignment
- Suitable for installation on most types of wall construction when paired with appropriate hardware (wall mounting hardware not included)
- Quick release display attachment
- Easy-to-conceal display release cords with magnetic tips for a safe and tidy installation
- Supplied with display mounting hardware and installation guide

## Display weight range VESA mounting

0 - 50kg (0 - 110lb)\* 100 x 100 to 400 x 400

\*Curved monitors, deep devices (such as all-in-one PCs), VESA mounted accessories (such as mini PC brackets and mounts), and offset VESA locations exert additional leverage that can exceed the capacity of the mount even though the monitor weight may be within the stated range. Please contact Atdec if you would like further information.