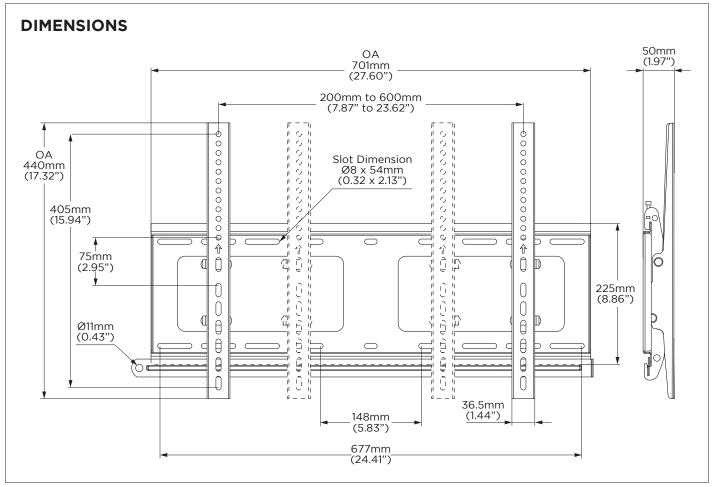

**Display weight** 0 - 80kg (0 - 176lb)\*

Tilt adjustment +5° / -10°

Profile to wall 50mm (1.97")

VESA mounting Universal;

100 x 100 - 600 x 400

Primary material Stool

Steel

\*Curved monitors, deep devices (such as all-in-one PCs), VESA mounted accessories (such as mini PC brackets and mounts), and offset VESA locations exert additional leverage that can exceed the capacity of the mount even though the monitor weight may be within the stated range. Please contact Atdec if you would like further information.