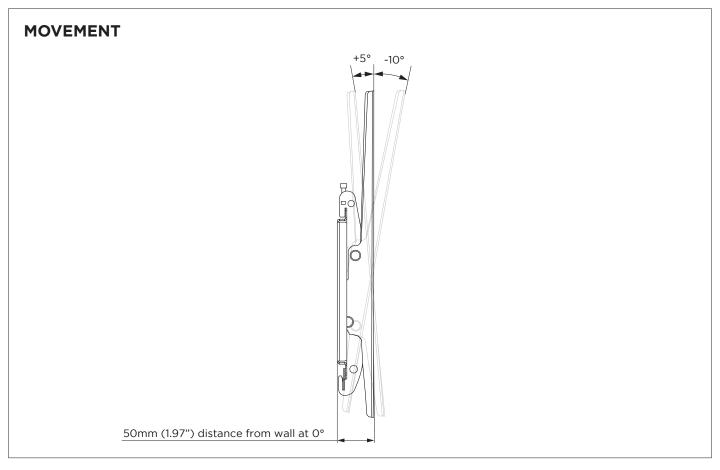

**Display weight** 0 - 80kg (0 - 176lb)\*

Tilt adjustment +5° / -10°

Profile to wall 50mm (1.97")

VESA mounting Universal;

100 x 100 - 600 x 400

Primary material Stool

Steel

\*Curved monitors, deep devices (such as all-in-one PCs), VESA mounted accessories (such as mini PC brackets and mounts), and offset VESA locations exert additional leverage that can exceed the capacity of the mount even though the monitor weight may be within the stated range. Please contact Atdec if you would like further information.