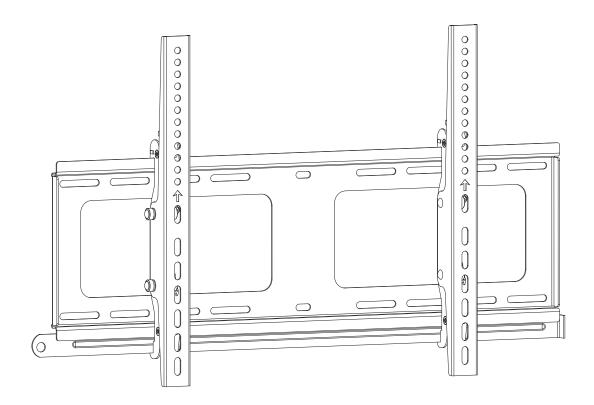

## **FEATURES**

- Provides for optimum viewing with upwards and downwards tilt angle adjustment
- Designed for precise display positioning with provision to laterally shift display horizontally on wall plate during installation
- Theft resistant design with lockable security bar (padlock not included)
- Designed for easy installation with slotted mounting holes for alignment
- Suitable for installation on most types of wall construction when paired with appropriate hardware (wall mounting hardware not included)
- Supplied with display mounting hardware and installation guide