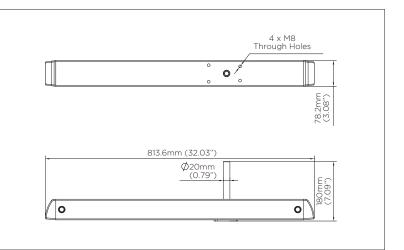

## ATDEC Infinite Mounting Possibilities



## **COMPONENT CHECKLIST**

| ltem | Name            | QTY |
|------|-----------------|-----|
| Α    | Foot Tube       | 1   |
| В    | Post Support    | 1   |
| С    | End Cap         | 2   |
| D    | M8 x 12mm Screw | 3   |
| Е    | M8 x 45mm Screw | 4   |
| F    | 5mm Allen Key   | 1   |
| G    | 6mm Allen Key   | 1   |
|      |                 |     |

## **PRODUCT DIMENSIONS**



## INSTALLATION INSTRUCTION



No portion of this document or any artwork contained herein should be reproduced in any way without the express written consent of Atdec Pty Ltd. Due to continuing product development, the manufacturer reserves the right to alter specifications without notice. ©20180531A