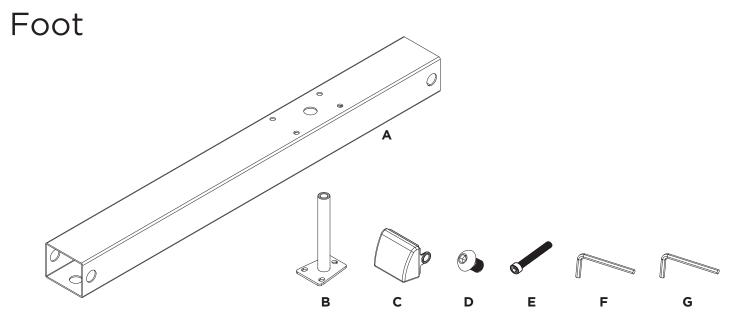

## **COMPONENT CHECKLIST**

| ltem | Name            | QTY |
|------|-----------------|-----|
| Α    | Foot Tube       | 1   |
| В    | Post Support    | 1   |
| С    | End Cap         | 2   |
| D    | M8 x 12mm Screw | 3   |
| Е    | M8 x 45mm Screw | 4   |
| F    | 5mm Allen Key   | 1   |
| G    | 6mm Allen Key   | 1   |
|      |                 |     |