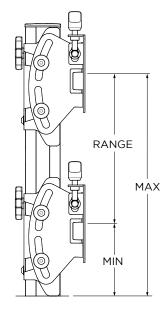

# DIMENSIONS - TILT BRACKET ON 400MM POST & 400MM STACKABLE POST

#### Important Note:

Measurements taken from centre of VESA mount.

| HEIGHT ON 400 POST          | MIN     | MAX      | RANGE   |
|-----------------------------|---------|----------|---------|
| Grommet Clamp (AC-GC)       | 108mm   | 332mm    | 224mm   |
|                             | (4.23") | (13.07") | (8.78") |
| Heavy Duty F Clamp (AWM-FC) | 108mm   | 332mm    | 224mm   |
|                             | (4.23") | (13.07") | (8.78") |
| С Clamp (АWМ-FС)            | 134mm   | 332mm    | 198mm   |
|                             | (5.27") | (13.07") | (7.80") |