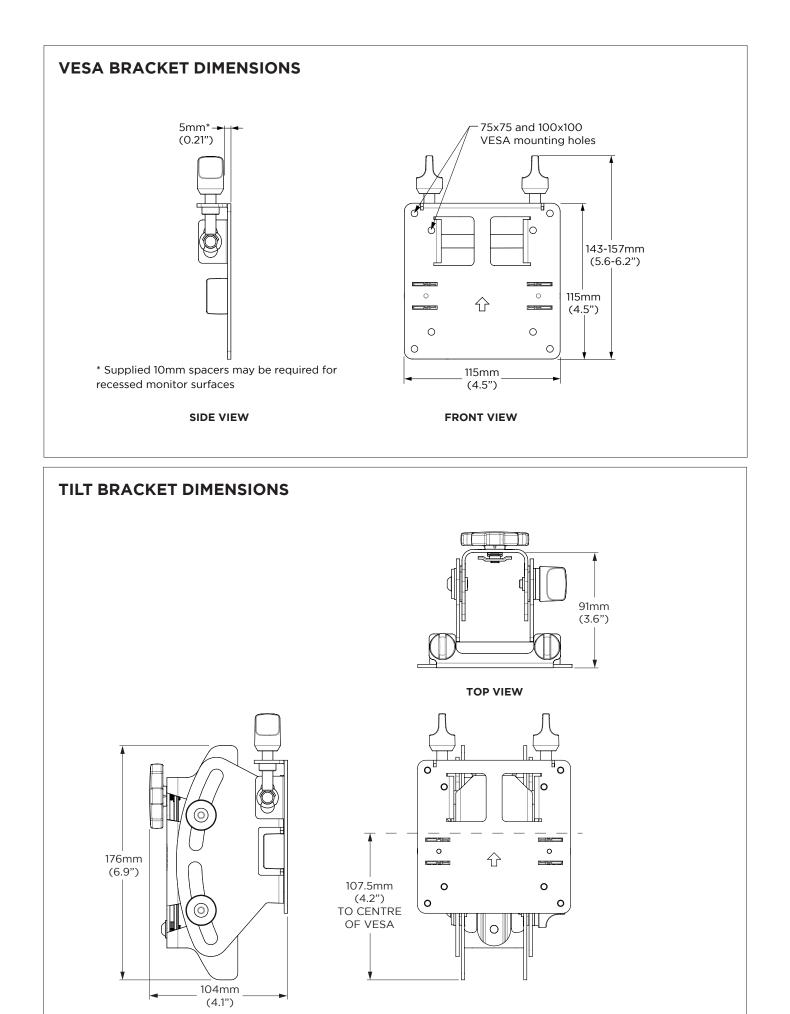

# DIMENSIONS - TILT BRACKET ON 400MM POST & 400MM STACKABLE POST

#### Important Note:

Measurements taken from centre of VESA mount.

| HEIGHT ON 400 POST          | MIN     | MAX      | RANGE   |
|-----------------------------|---------|----------|---------|
| Grommet Clamp (AC-GC)       | 108mm   | 332mm    | 224mm   |
|                             | (4.23") | (13.07") | (8.78") |
| Heavy Duty F Clamp (AWM-FC) | 108mm   | 332mm    | 224mm   |
|                             | (4.23") | (13.07") | (8.78") |
| С Clamp (АWМ-FС)            | 134mm   | 332mm    | 198mm   |
|                             | (5.27") | (13.07") | (7.80") |