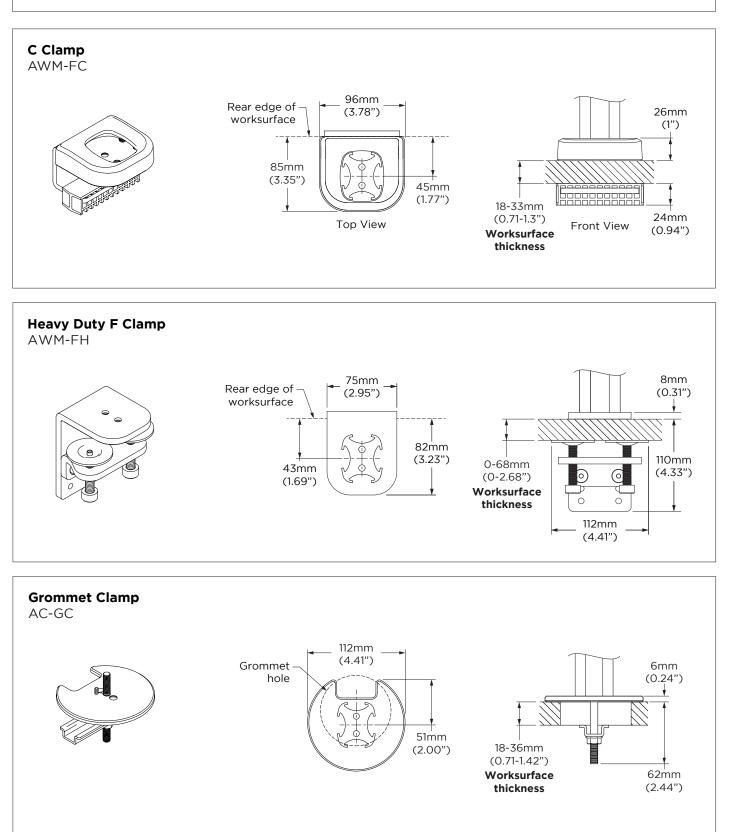

### FEATURES

- Heavy duty desk mounting solution for a single large, deep and/or curved display
- Tool free tilt adjustment for quick viewing angle selection
- Balanced tilt for easy adjustment of heavy displays
- 400mm Post (AWM-P40G) compatible with C Clamp (AWM-FC), Heavy Duty F Clamp (AWM- FH) or Grommet Clamp (AC-GC)
- Future extension of post height possible by using 400mm Stackable Post (AWM-P40X) with heavy duty F clamp (AWMS-BT40X-H) or Grommet Clamp (AWMS-BT40X-G)
- Quick connect display attachment

## DESK FIXING

ATDEC

Below are the fixing options. For more information and detailed specifications for these products please see the separate Technical Specifications available on the Atdec website.

No portion of this document or any artwork contained herein should be reproduced in any way without the express written consent of Atdec Pty Ltd. Due to continuing product development, the manufacturer reserves the right to alter specifications without notice. ©20221125A