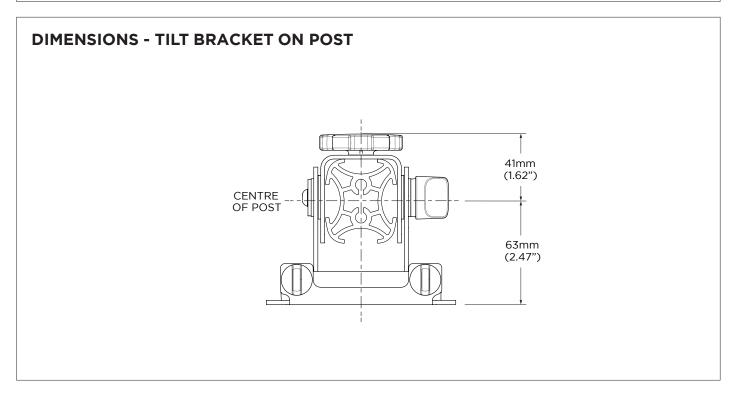

# DIMENSIONS - TILT BRACKET ON 400MM POST & 400MM STACKABLE POST

#### Important Note:

Measurements taken from centre of VESA mount.

| HEIGHT ON 400 POST          | MIN     | MAX      | RANGE   |
|-----------------------------|---------|----------|---------|
| Grommet Clamp (AC-GC)       | 108mm   | 332mm    | 224mm   |
|                             | (4.23") | (13.07") | (8.78") |
| Heavy Duty F Clamp (AWM-FC) | 108mm   | 332mm    | 224mm   |
|                             | (4.23") | (13.07") | (8.78") |
| С Clamp (АWМ-FС)            | 134mm   | 332mm    | 198mm   |
|                             | (5.27") | (13.07") | (7.80") |

FRONT VIEW

SIDE VIEW