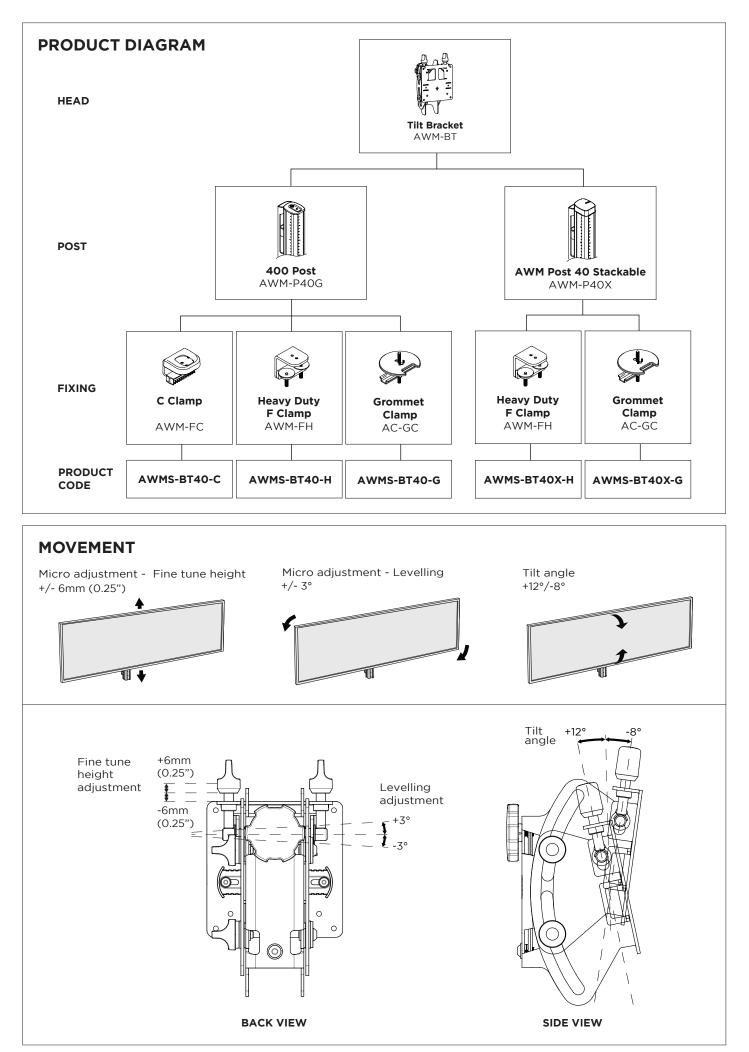

### FEATURES

- Heavy duty desk mounting solution for a single large, deep and/or curved display
- Tool free tilt adjustment for quick viewing angle selection
- Balanced tilt for easy adjustment of heavy displays
- 400mm Post (AWM-P40G) compatible with C Clamp (AWM-FC), Heavy Duty F Clamp (AWM- FH) or Grommet Clamp (AC-GC)
- Future extension of post height possible by using 400mm Stackable Post (AWM-P40X) with heavy duty F clamp (AWMS-BT40X-H) or Grommet Clamp (AWMS-BT40X-G)
- Quick connect display attachment

| Monitor weight             |                         |  |
|----------------------------|-------------------------|--|
| Flat                       | 4.5 - 25kg (10 - 55lb)* |  |
| Curved                     | 4.5 - 18kg (10 - 40lb)* |  |
| Monitor size               | 24" - 55"               |  |
| Max. overall monitor depth | 300mm (12")             |  |
| Tilt adjustment            | +12° / -8°              |  |
| Height adjustment          | 224mm (8.82")**         |  |
| Micro adjustment           |                         |  |
| Fine tune height           | +6mm/-6mm (+¼"/-¼")     |  |
| Levelling                  | +3° / -3°               |  |
| VESA mounting              | 75x75   100x100         |  |
| Primary materials          | Aluminium, Steel        |  |
|                            |                         |  |

\*Offset VESA locations exert additional leverage that can exceed the capacity of the mount even though the monitor weight may be within the stated range. Please contact Atdec if you would like further information.

\*\*Height adjustment reduced by 26mm (1") when C Clamp used