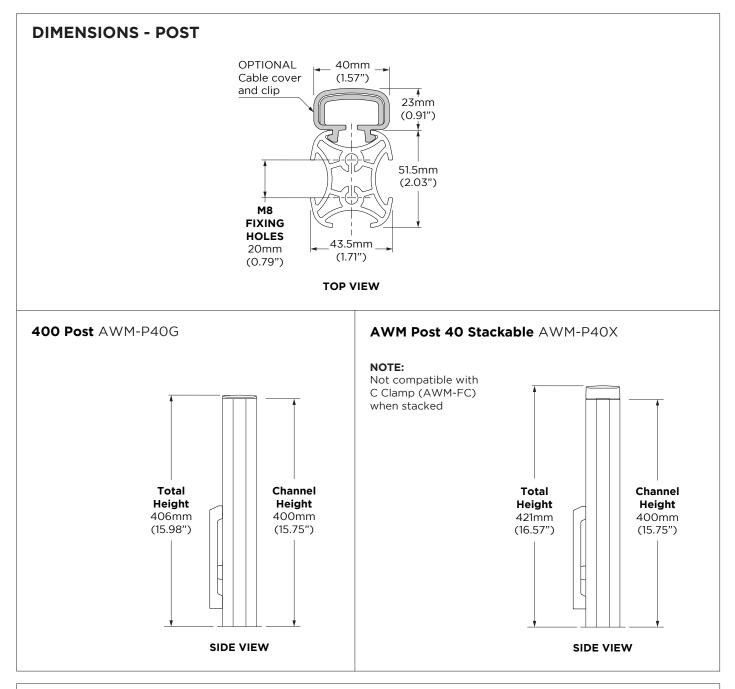

### FEATURES

- Heavy duty desk mounting solution for a single large, deep and/or curved display
- Tool free tilt adjustment for quick viewing angle selection
- Balanced tilt for easy adjustment of heavy displays
- 400mm Post (AWM-P40G) compatible with C Clamp (AWM-FC), Heavy Duty F Clamp (AWM- FH) or Grommet Clamp (AC-GC)
- Future extension of post height possible by using 400mm Stackable Post (AWM-P40X) with heavy duty F clamp (AWMS-BT40X-H) or Grommet Clamp (AWMS-BT40X-G)
- Quick connect display attachment