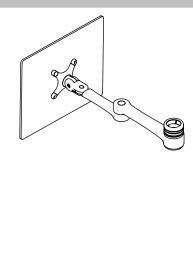

# **Mounting Compatibility:**

The product is designed to be installed on an existing Visidec Focus pole mount. VESA Mounting Hole Configurations: 75mm x 75mm 100mm x 100mm

Dual-screen setup supports displays with a maximum unit width of 650mm (25.59").

## The Flexistar™ Mechanism

75mm x 75mm VESA Hole Pattern

100mm x 100mm VESA Hole Pattern

Pull out tabs