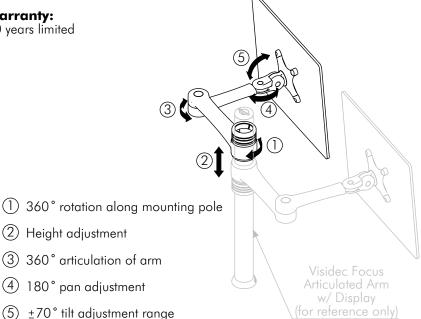

# **Technical Specification** visidec Focus Accessory Arm

#### **General Features**

#### **Maximum Load:**

8kg (17.5 lbs)

# **Mounting Compatibility:**

The product is designed to be installed on an existing Visidec Focus pole mount. VESA Mounting Hole Configurations: 75mm x 75mm 100mm x 100mm

Dual-screen setup supports displays with a maximum unit width of 650mm (25.59").

## **Tools Required:**

Phillips Head screwdriver

## **Cable Management:**

Cable management system includes cable slots and Cable Covers.

### **Colour:**

Polished Silver

# Warranty:

10 years limited



## The Flexistar™ Mechanism



75mm x 75mm VESA Hole Pattern



100mm x 100mm VESA Hole Pattern

Pull out tabs

#### **Dimensions**





No portion of this document or any artwork contained herein should be reproduced in anyway without the express written consent of Atdec Pty Ltd. Due to continuing product development, the manufacturer reserves the right to alter specifications without notice. Published 08.04.11 ©