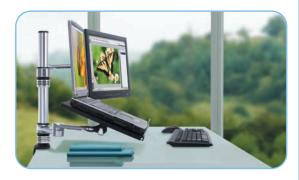

### Focus | Display accessory arm

The Visidec VF-AT-AA is an accessory arm for the Focus desk mount range. It allows attachment of an additional monitor. The display height and position can be manipulated while the screen tilt/ pan and orientation can also be adjusted.