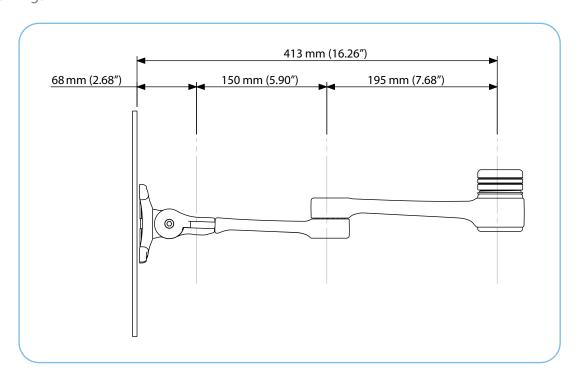

nit

| Size                                           | Ship weight  | UPC code     | Contents                                        |
|------------------------------------------------|--------------|--------------|-------------------------------------------------|
| 27.3cm x 14cm x 7cm<br>(10.75" x 5.5" x 2.75") | 0.8kg (2lbs) | 881493005648 | All hardware required for installation supplied |

#### Package information, master pack

| Size                                               | Ship weight      | UPC          | Units per master pack |
|----------------------------------------------------|------------------|--------------|-----------------------|
| 30.5cm x 29.2cm x 36.2cm<br>(12" x 11.5" x 14.25") | 8.73kg (19.2lbs) | 881493005655 | 10                    |

# Technical drawings



#### **Related Products & Accessories**

| VF-AT      | Desk mount with articulated display arm       |
|------------|-----------------------------------------------|
| VF-AT-D    | Desk mount with dual articulated display arms |
| VF-M       | Desk mount with micro display arm             |
| VF-AT-NP   | Desk mount with notebook tray                 |
| AC-AP-2010 | 100x200mm VESA Adaptor Accessory              |

Atdec mounts are designed, developed and tested in Australia. We manufacture an extensive range of display and projector mountings for a variety of user types and situations. While all efforts have been made to ensure the information in this brochure was correct as of the date of printing, we reserve the right to change specifications without notice. Please refer to the websi