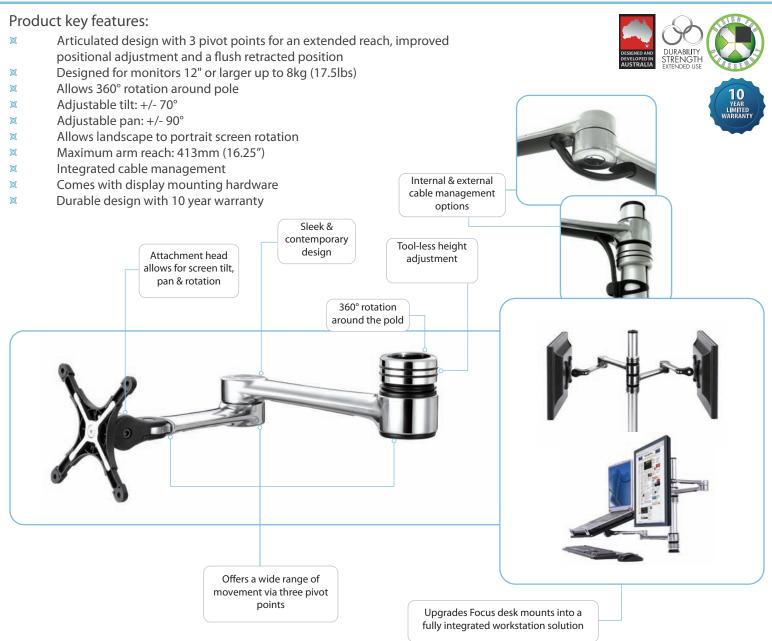

### Focus | Display accessory arm

The Visidec VF-AT-AA is an accessory arm for the Focus desk mount range. It allows attachment of an additional monitor. The display height and position can be manipulated while the screen tilt/ pan and orientation can also be adjusted.

Suits 75x75mm & 100x100mm mounting (100x200mm optional)<sup>3</sup>

Max display weight 8kg (17.5lbs)

larger monitors Tool-less height

Suits 12" or

adjustment Allows rotation

around Pole

Adjustable tilt and pan

Adjustable screen orientation