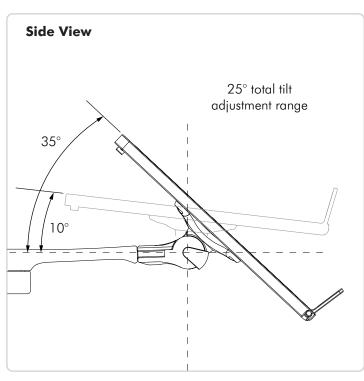

### **Warranty:**

10 years limited

- (2) 340mm (13.37") height adjustment range
- (3) 360° articulation of arms
- (4) 180° pan adjustment
- (5) 25° tilt adjustment range
- (6)  $\pm 5^{\circ}$  horizontal adjustment