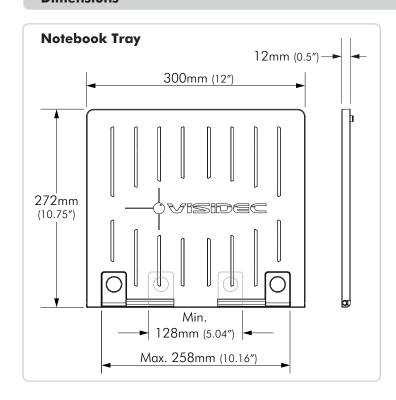

# **Technical Specifications**

Focus Notebook Mount Accessory

## **General Features**

## **MAXIMUM LOAD:**

8kg (17.5 lbs)

## **NOTEBOOK COMPATIBILITY:**

Notebook Mount supports Notebooks up to 18".

# **Mounting Option:**

Visidec Focus Notebook Mount Accessory to be used in conjunction with Visidec pole products:

VF-AT

VF-AT-D

VF-AT-M

## **Cable Management:**

Cable management system includes cable slot and cable management clips.

#### Colour:

Polished Silver

### **Warranty:**

10 years limited



- (2) 340mm (13.37") height adjustment range
- (3) 360° articulation of arms
- (4) 180° pan adjustment
- (5) 25° tilt adjustment range
- (6)  $\pm 5^{\circ}$  horizontal adjustment

### Note: Pole not included

## **Dimensions**