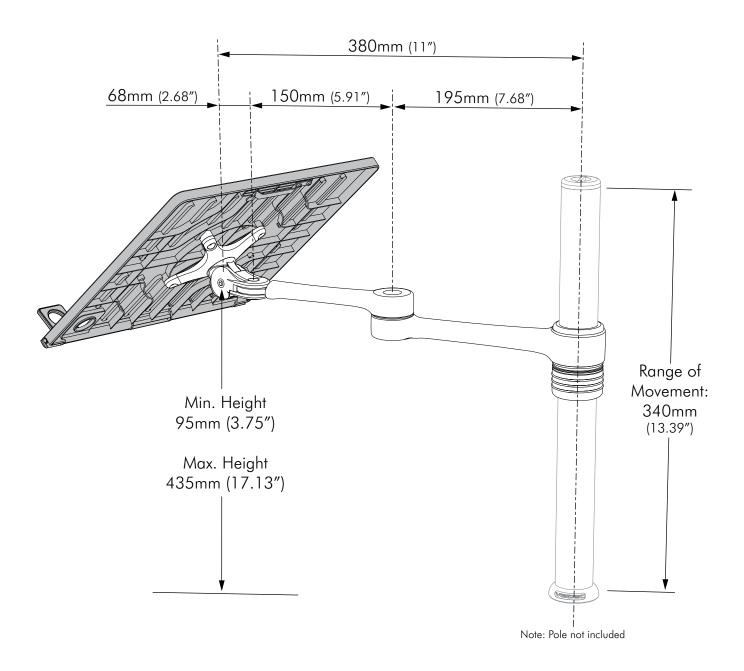

### **Warranty:**

10 years limited

- (2) 340mm (13.37") height adjustment range
- (3) 360° articulation of arms
- (4) 180° pan adjustment
- (5) 25° tilt adjustment range
- (6)  $\pm 5^{\circ}$  horizontal adjustment

### Note: Pole not included