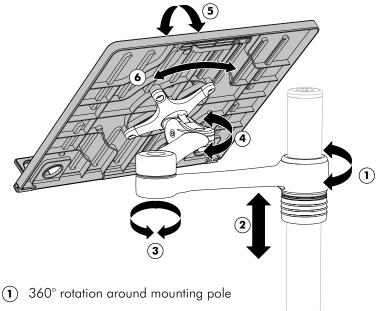

### **Warranty:**

10 years limited

- (2) 340mm (13.37") height adjustment range
- (3) 360° articulation of arms
- (4) 180° pan adjustment
- (5) 25° tilt adjustment range
- (6)  $\pm 5^{\circ}$  horizontal adjustment