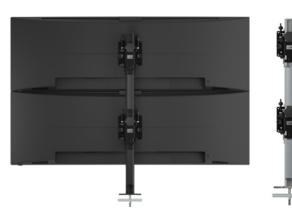

### Ergonomic & Secure for ultrawide monitors

24"to 55"

75x75 100x100

25kg (55lb) FLAT 18kg (26.5b) CURVED

### Perfect placement

Tool-free micro-adjustments to fine-tune monitor alignment;

- Height  $\pm 6$ mm ( $\pm \frac{1}{4}$ ")
- Levelling ±3° per monitor

Super heavyduty backets

Posts in silver or black

Quick Connect for displays Tilts -8° to +12°

## Capacity

High capacity including for curved displays

## Height & tilt

Set bracket height & tilt without tools