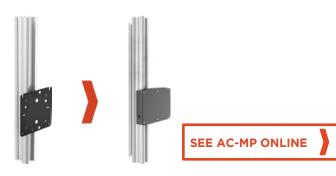

#### Ingenious accessories

Reclaim more of your desk space and secure your mini PC by fixing it to your monitor mount post with AC-MP mini PC mounting plate.