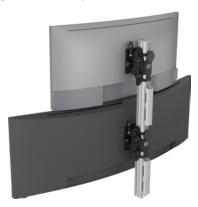

### Ergonomic & Secure for ultrawide monitors

24"to 55"

75x75 100x100

25kg (55lb) FLAT 18kg (26.5b) CURVED

### Perfect placement

Tool-free micro-adjustments to fine-tune monitor alignment;

- Height  $\pm 6$ mm ( $\pm \frac{1}{4}$ ")
- Levelling ±3° per monitor

Super heavyduty backets

Posts in silver or black

Quick Connect for displays Tilts -8° to +12°

## Capacity

High capacity including for curved displays