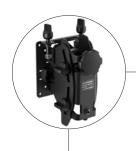

### Ergonomic & Secure for ultrawide monitors

24"to 55"

75x75 100x100

25kg (55lb) FLAT 18kg (26.5b) CURVED

## Capacity

High capacity including for curved displays