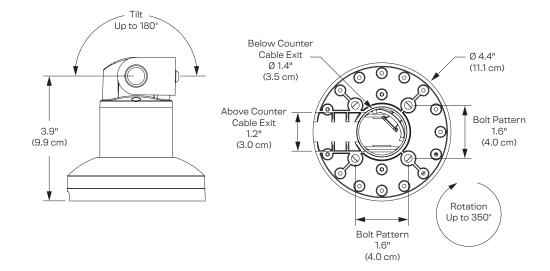

#### **FEATURES**

- Secure: Robust construction protects your investment the payment terminal stand stays secure while remaining accessible to customers
- Aesthetic: Clean, minimal lines design conveys a quallity image straight through the check out process.
- Flexible: Tilt and swivel allow the terminal to be positioned for the perfect viewing angle.
- Integrated: Internal cable routing; cables may pass above or below counter.

# Dimensions

Rotation: 350°, can be locked in place Tilt: 180°