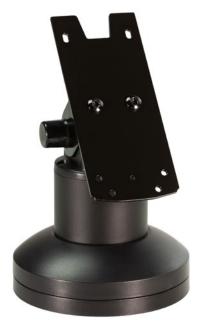

# **EQUINOX 6200M STAND**

PAYMENT TERMINAL MOUNTS





# MINIMAL FOOTPRINT. MAXIMUM FEATURES.

HAT's terminal stands are designed and engineered to withstand heavy-use retail environments.



th ao • **A** st

The PTS-04-6200M supports the Equinox 6200M payment device.

#### **FEATURES**

- Secure: Robust construction protects your investment the payment terminal stand stays secure while remaining accessible to customers
- Aesthetic: Clean, minimal lines design conveys a quallity image straight through the check out process.
- Flexible: Tilt and swivel allow the terminal to be positioned for the perfect viewing angle.
- Integrated: Internal cable routing; cables may pass above or below counter.

#### **SPECIFICATIONS**

#### Finishes



# Dimensions

Rotation: 350°, can be locked in place Tilt: 180°

#### Accessories

PTS-ABD Adhesive Base
PTS-FSB Freestanding Base

## Part Numbers

PTS-04-6200M







# WARRANTY

10 Years



# **CAPABILITIES**