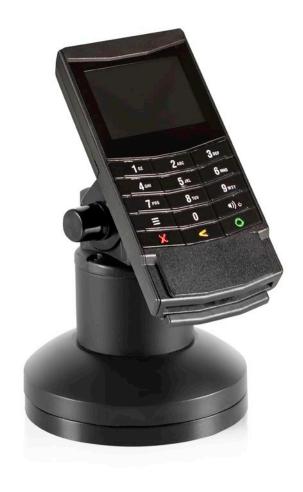

# MINIMAL FOOTPRINT. MAXIMUM FEATURES.

HAT's terminal stands are designed and engineered to withstand heavy-use retail environments.

th ao • **A** st

The PTS-04-6200M supports the Equinox 6200M payment device.

#### **FEATURES**

- Secure: Robust construction protects your investment the payment terminal stand stays secure while remaining accessible to customers
- Aesthetic: Clean, minimal lines design conveys a quallity image straight through the check out process.
- Flexible: Tilt and swivel allow the terminal to be positioned for the perfect viewing angle.
- Integrated: Internal cable routing; cables may pass above or below counter.