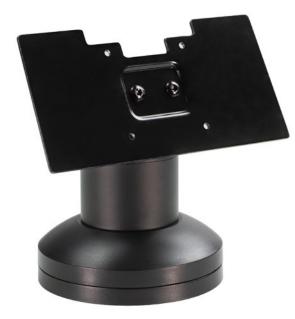

#### FEATURES

- Secure: Robust construction protects your investment the payment terminal stand stays secure while remaining accessible to customers
- **Aesthetic:** Clean, minimal lines design conveys a quallity image straight through the check out process.
- **Flexible:** Tilt and swivel allow the terminal to be positioned for the perfect viewing angle.
- **Integrated:** Internal cable routing; cables may pass above or below counter.

### Finishes

Vista Black 104 **Dimensions** Rotation: 350°, can be locked in place Tilt: 180°

Part Numbers PTS-04-800i

Accessories PTS-ABD Adhesive Base PTS-FSB Freestanding Base