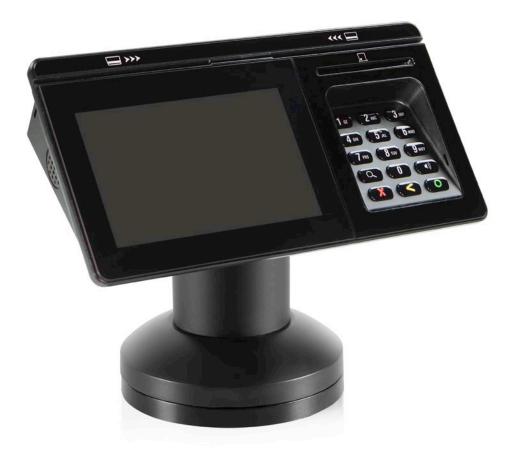

## MINIMAL FOOTPRINT. MAXIMUM FEATURES.

HAT's terminal stands are designed and engineered to withstand heavy-use retail environments.

The PTS-04-8500i supports the Equinox 8500i payment device.

#### FEATURES

- Secure: Robust construction protects your investment the payment terminal stand stays secure while remaining accessible to customers
- **Aesthetic:** Clean, minimal lines design conveys a quallity image straight through the check out process.
- **Flexible:** Tilt and swivel allow the terminal to be positioned for the perfect viewing angle.
- **Integrated:** Internal cable routing; cables may pass above or below counter.