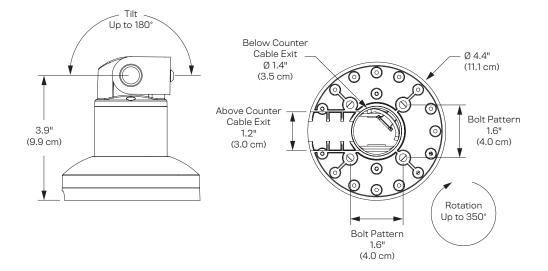

### Finishes

Vista Black 104 **Dimensions** Rotation: 350°, can be locked in place Tilt: 180°

Part Numbers PTS-04-800i

Accessories PTS-ABD Adhesive Base PTS-FSB Freestanding Base